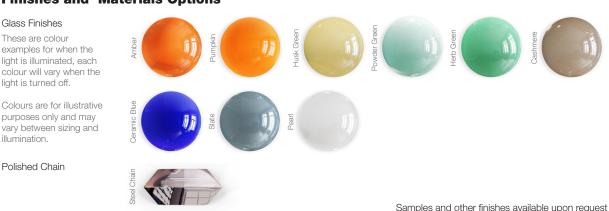

matrix, ~ 50K hours life. LED standard colour temperature options: 3k Power to fixtures: Via integrated power cable.

## Dimming

Triac Dimmable (5%-100%) as standard, all dimming protocols available on request. Wattage dependent on sizing. Output Voltage: 12V. Input Voltage: 110V-230V-277V, to be specified.

## Maintenance

Clean with smooth and dry cloth. Do not use any ammonia, solvents or abrasives. No user serviceable components. Contact Cameron Design House for further information.

Bespoke options and design service available. All fittings and installation instructions are provided.

Contact CDH for further technical details/downloads: technical@camerondesignhouse.com camerondesignhouse.com

Custom hanging option available.

Helmi

Helmi Standard dimensions: H160xW85cm H63"xW33.5



# **Finishes and Materials Options**