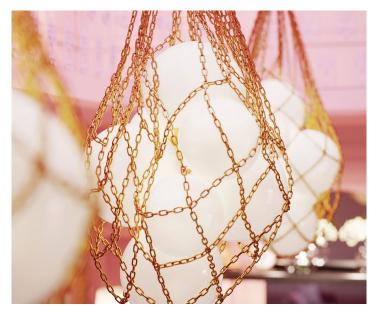

Our Helmi chandelier, made up of hand-blown glass spheres, was inspired during a fishing trip in Finland. A polished chrome industrial net displays the exquisite 'catch' of glass pearls.

Each hand-blown glass spheres up to 40cm diameter.