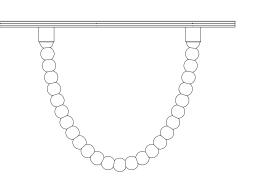

# Halti

Halti 1m

Standard dimensions: H100W120cm H40"xW47"

Inspired by the highest peak in Finland, the Halti chandelier is a sculptural exploration of gravity. The Halti is a statement design with contemporary flair, combining individually handblown glass spheres with glistening brass caps. Designed to look beautiful whether on or off, this organic piece is the finishing jewel to bring a space together.

Each hand-blown glass sphere is 10cm diameter.

Hanging Drop height 1 to 3 meters

**Light Source** Hand-blown glass diffusers. Integrated LED lighting. LED matrix, CRI 80+, ~ 30K hours life. LED standard colour temperature option: 2.7k Power to fixtures: Via integrated power cable.