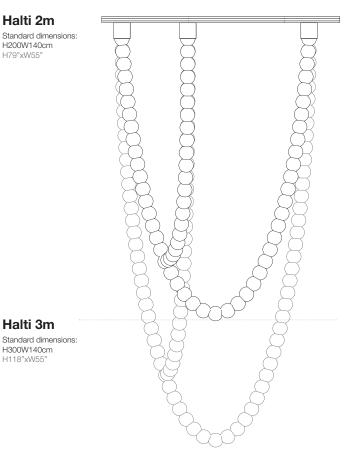

### Halti 2m

Halti 3m

H300W140cm

H118"xW55

Standard dimensions: H200W140cm H79"xW55'

solvents or abrasives. No user serviceable components. Contact Cameron Design House for further information.

All fittings and installation instructions are provided.