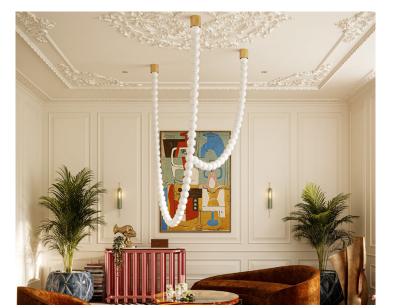

# Halti

Halti 1m

Standard dimensions: H100W120cm H40"xW47"

Inspired by the highest peak in Finland, the Halti chandelier is a sculptural exploration of gravity. The Halti is a statement design with contemporary flair, combining individually handblown glass spheres with glistening brass caps. Designed to look beautiful whether on or off, this organic piece is the finishing jewel to bring a space together.

Each hand-blown glass sphere is 10cm diameter.

Hanging Drop height 1 to 3 meters

**Light Source** Hand-blown glass diffusers. Integrated LED lighting. LED matrix, CRI 80+, ~ 30K hours life. LED standard colour temperature option: 2.7k Power to fixtures: Via integrated power cable.