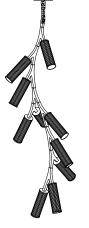

## Haara Metsa

Haara Metsa Standard 16 Dimensions: L80xH210xW75cm L31.5"xH82.7"xW29.5"

Standard 10 Dimensions: L58xH159xW55cm L22.8"xH62.5"xW21.6"

Custom hanging option available.

Finishes and Materials Options - Size limitation for some finishes, contact CDH for a formal quotation.