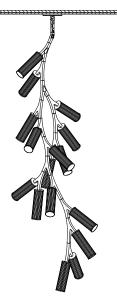

## Haara Metsa

Haara Metsa Standard 16 Dimensions: L80xH210xW75cm L31.5"xH82.7"xW29.5"

Standard 10 Dimensions: L58xH159xW55cm L22.8"xH62.5"xW21.6"

Custom hanging option available.

Finishes and Materials Options - Size limitation for some finishes, contact CDH for a formal quotation.