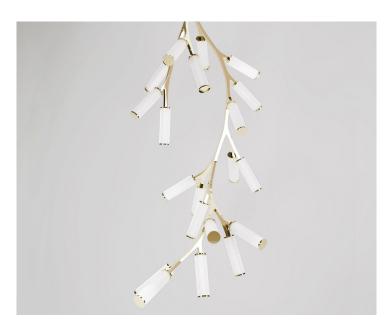

A direct descendant of the Haara, the Haara Metsa grew organically to form an ambitious chandelier with vertical elegance. A beautiful statement piece in a space with high ceilings or the centrepiece down a spiral staircase.

## Haara Metsa

Haara Metsa Standard 16 Dimensions: L80xH210xW75cm L31.5"xH82.7"xW29.5"

Standard 10 Dimensions: L58xH159xW55cm L22.8"xH62.5"xW21.6"

Custom hanging option available.

Finishes and Materials Options - Size limitation for some finishes, contact CDH for a formal quotation.