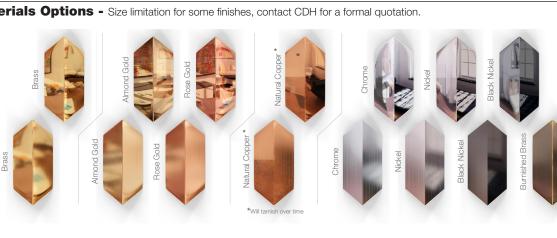

## Haara Metsa

Haara Metsa Standard 16 Dimensions: L80xH210xW75cm L31.5"xH82.7"xW29.5"

Standard 10 Dimensions: L58xH159xW55cm L22.8"xH62.5"xW21.6"

Custom hanging option available.

Finishes and Materials Options - Size limitation for some finishes, contact CDH for a formal quotation.