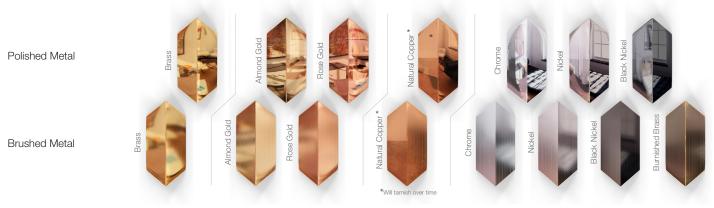

Direct attach as standard. Download our "Standard hanging option" spec for further information. Custom option available.

Finishes and Materials Options - Size limitation for some finishes, contact CDH for a formal quotation.