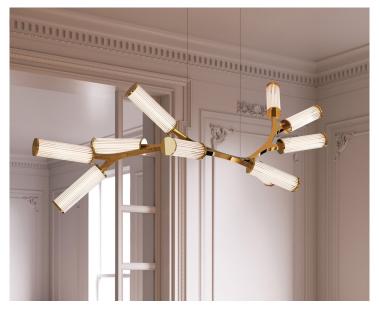

The branching frame of the Haara has a delicate and finely engineered structure, making a unique design statement in any space.

**Hanging** Fully adjustable drop height on 1.2mm stainless steel suspension cables.

Contact CDH for further technical details/downloads: technical@camerondesignhouse.com camerondesignhouse.com Haara

Haara Ten Standard dimensions: L170xH50xW40cm L67"xH20"xW16"

Haara Seventeen Standard dimensions: L240xH60xW95cm L95"xH24"xW37"