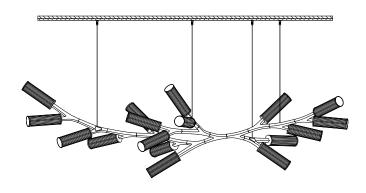

Contact CDH for further technical details/downloads: technical@camerondesignhouse.com camerondesignhouse.com Haara

Haara Ten Standard dimensions: L170xH50xW40cm L67"xH20"xW16"

Haara Seventeen Standard dimensions: L240xH60xW95cm L95"xH24"xW37"

The branching frame of the Haara has a delicate and finely engineered structure, making a unique design statement in any space.

**Hanging** Fully adjustable drop height on 1.2mm stainless steel suspension cables.