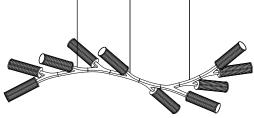

Contact CDH for further technical details/downloads: technical@camerondesignhouse.com camerondesignhouse.com Haara

Haara Ten Standard dimensions: L170xH50xW40cm L67"xH20"xW16"

Haara Seventeen Standard dimensions: L240xH60xW95cm L95"xH24"xW37"