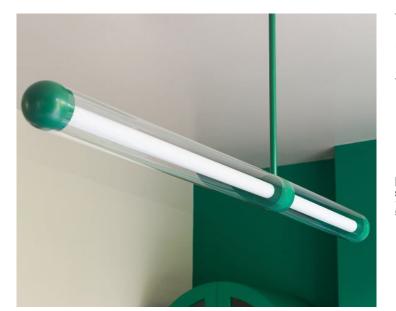

## Capsule

Keski

Standard dimensions: 150x9cm 59"x36"

A collaboration between innovative design duo 2LG and Cameron Design House. The challenge was to take the classic strip light and re-imagine it in a contemporary context.

Standard arrangement: 150x9cm and 100x9cm.

**Hanging** Available in 100-300mm drop height on 20mm rods. Up to 150cm in length.

**Light Source** Glass diffusers. Integral decorative lighting. LED lights, CRI>95, ~ 50K hours life.