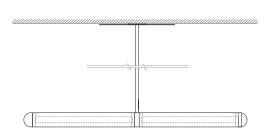

Standard arrangement: 150x9cm and 100x9cm.

**Hanging** Available in 100-300mm drop height on 20mm rods. Up to 150cm in length.

**Light Source** Glass diffusers. Integral decorative lighting. LED lights, CRI>95, ~ 50K hours life.

LED standard colour temperature options: 2.7k and 3k (other temperatures available on request)

Power to fixtures: Via suspension rods. Indicative Lumen level available on request.

**LED Driver** Triac Dimmable (5%-100%) as standard, all dimming protocols available on request.