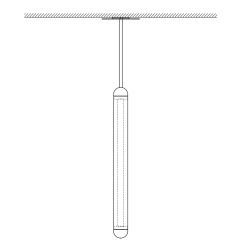

Standard arrangement: 150x9cm and 100x9cm.

**Hanging** Available in 100-300mm drop height on 20mm rods. Up to 150cm in length.

**Light Source** Glass diffusers. Integral decorative lighting. LED lights, CRI>95, ~ 50K hours life.