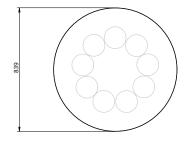

#### **Dimensions**

Standard dimensions: OD 839mm / 33" Height 700mm / 27.6'

Weight 92kg