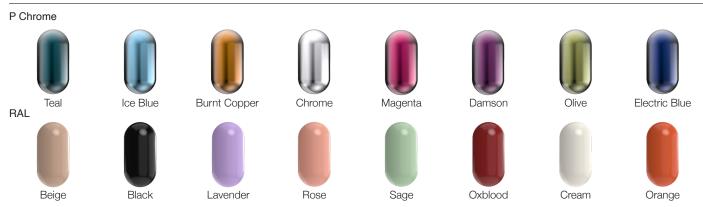

ebut collection of statement sculptural furniture. Designed to captivate, the Kupoli Collection seamlessly merges artistry and craftsmanship with functionality. Each piece features a mesmerising body of domed steel tubes, finished with a glass top.

## **Kupoli Console 9**

#### **Dimensions**

Standard dimensions: OD 839mm / 33" Height 700mm / 27.6'

Weight 92kg

#### Maintenance

Clean with smooth and dry cloth. Do not use any ammonia, solvents or abrasives. No user serviceable components. Contact Cameron Design House for further information.



# Other

Bespoke options and design service available.

All fittings and installation instructions are provided.

Contact CDH for further technical details/downloads: technical@camerondesignhouse.com camerondesignhouse.com



### Metal Finishes



\*Custom Colours available on request