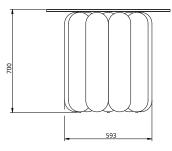

#### **Dimensions**

Standard dimensions: OD 839mm / 33" Height 700mm / 27.6'

Weight 92kg