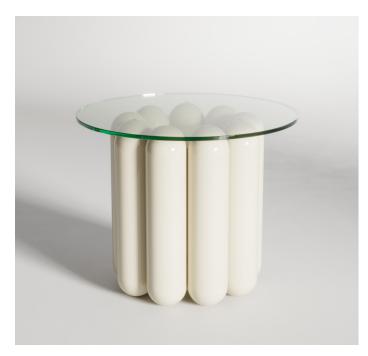

# CAMERON DESIGN HOUSE

The Kupoli Coffee Table is a distinctive piece from the Kupoli Collection, Cameron Design House's debut collection of statement sculptural furniture. Designed to captivate, the Kupoli Collection seamlessly merges artistry and craftsmanship with functionality. Each piece features a mesmerising body of domed steel tubes, finished with a glass top.

#### **Dimensions**

Standard dimensions: OD 839mm / 33" Height 700mm / 27.6'

Weight 92kg