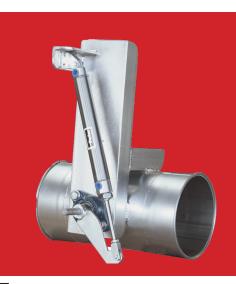

## **Automatic Butterfly**

US Duct's Automatic Butterfly Valves are pneumatically operated and electrically controlled. The pneumatic cylinder requires 90 psi to operate but uses very little volume. A single-acting solenoid activates the cylinder. The solenoid is activated by virtually any electrical signal 12/24 V, AC/DC, or 110/220 line voltage. These solenoids operate off of milliamps and therefore require minimal wiring.