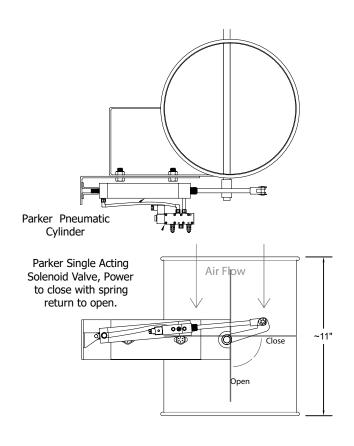

## **Automatic Butterfly**

US Duct's Automatic Butterfly Valves are pneumatically operated and electrically controlled. The pneumatic cylinder requires 90 psi to operate but uses very little volume. A single-acting solenoid activates the cylinder. The solenoid is activated by virtually any electrical signal 12/24 V, AC/DC, or 110/220 line voltage. These solenoids operate off of milliamps and therefore require minimal wiring.