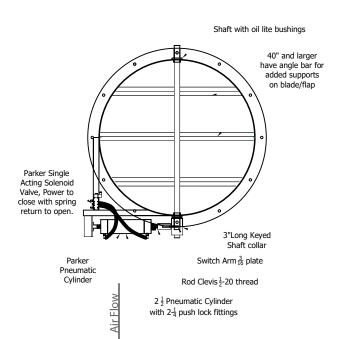

## **Automatic Butterfly**

US Duct's Automatic Butterfly Valves are pneumatically operated and electrically controlled. The pneumatic cylinder requires 90 psi to operate but uses very little volume. A single-acting solenoid activates the cylinder. The solenoid is activated by virtually any electrical signal 12/24 V, AC/DC, or 110/220 line voltage. These solenoids operate off of milliamps and therefore require minimal wiring.