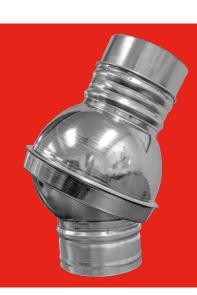

## **Ball Joint**

- Available in Galvanized 3-10" and 12"
- Typicaly comes with Rolled Lip on top and hose connection on bottom

| Ball Joint |       |       |       |       |      |       |
|------------|-------|-------|-------|-------|------|-------|
| Size       | А     | В     | С     | D     | Е    | F     |
| 3          | 3.95  | 2.88  | 3.41  | 2.86  | 0.67 | 5.40  |
| 4          | 3.95  | 3.88  | 5.50  | 4.13  | 1.75 | 7.50  |
| 5          | 4.95  | 4.88  | 6.04  | 4.21  | 1.43 | 8.04  |
| 6          | 5.95  | 5.88  | 8.13  | 5.13  | 2.38 | 11.00 |
| 7          | 6.95  | 6.88  | 6.52  | 3.42  | 1.47 | 8.52  |
| 8          | 7.95  | 7.88  | 10.00 | 6.13  | 4.00 | 13.00 |
| 9          | 8.95  | 8.88  | 10.32 | 5.82  | 2.18 | 14.00 |
| 10         | 9.95  | 9.88  | 10.25 | 8.13  | 5.25 | 14.75 |
| 12         | 11.95 | 11.88 | 11.25 | 10.13 | 6.25 | 16.50 |