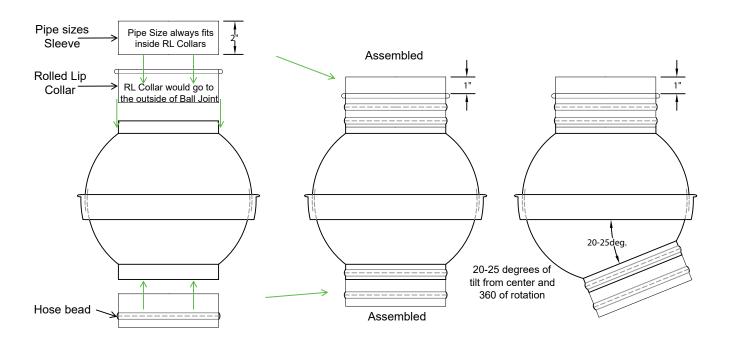

## **Ball Joint**

- Available in Galvanized 3-10" and 12"
- Typicaly comes with Rolled Lip on top and hose connection on bottom

| Ball Joint |       |       |       |       |      |       |
|------------|-------|-------|-------|-------|------|-------|
| Size       | А     | В     | С     | D     | Е    | F     |
| 3          | 3.95  | 2.88  | 3.41  | 2.86  | 0.67 | 5.40  |
| 4          | 3.95  | 3.88  | 5.50  | 4.13  | 1.75 | 7.50  |
| 5          | 4.95  | 4.88  | 6.04  | 4.21  | 1.43 | 8.04  |
| 6          | 5.95  | 5.88  | 8.13  | 5.13  | 2.38 | 11.00 |
| 7          | 6.95  | 6.88  | 6.52  | 3.42  | 1.47 | 8.52  |
| 8          | 7.95  | 7.88  | 10.00 | 6.13  | 4.00 | 13.00 |
| 9          | 8.95  | 8.88  | 10.32 | 5.82  | 2.18 | 14.00 |
| 10         | 9.95  | 9.88  | 10.25 | 8.13  | 5.25 | 14.75 |
| 12         | 11.95 | 11.88 | 11.25 | 10.13 | 6.25 | 16.50 |