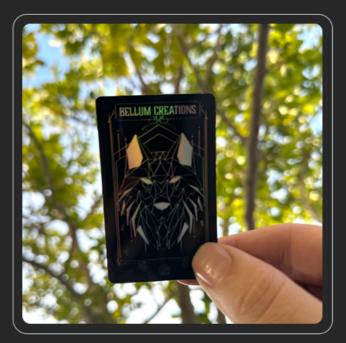

Eye-Catching Designs with a Touch of Sophistication:

At Substance, we understand the importance of creating designs that leave a lasting impression. With ICON® PM-2755 Holographic Chrome, you can achieve just that. Its holographic chrome finish adds a touch of sophistication and excitement to any project, making it a standout choice for your branding needs. Whether it's for commercial purposes or personal expression, the holographic chrome effect will catch the eye and make your graphics come alive with visual depth and brilliance.

# UNRIVALED QUALITY AND VERSATILITY:

Don't miss out on the opportunity to elevate your graphic applications to the next level with the unrivaled quality and versatility of ICON® PM-2755 Holographic Chrome. This premium polymeric print media sets a new standard in the industry, ensuring bubble-free installation, flexibility, durability, and a visually stunning holographic chrome finish. Whether you're looking to enhance your signage, create captivating decals, or make a statement with race cars or fleet branding, ICON® PM-2755 Holographic Chrome is the ultimate choice for your graphic needs.