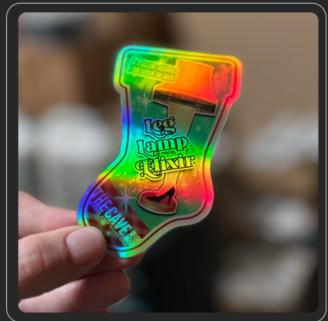

Eye-Catching Designs with a Touch of Sophistication:

At Substance, we understand the importance of creating designs that leave a lasting impression. With ICON® PM-2755 Holographic Chrome, you can achieve just that. Its holographic chrome finish adds a touch of sophistication and excitement to any project, making it a standout choice for your branding needs. Whether it's for commercial purposes or personal expression, the holographic chrome effect will catch the eye and make your graphics come alive with visual depth and brilliance.

# UNRIVALED QUALITY AND VERSATILITY:

Don't miss out on the opportunity to elevate your graphic applications to the next level with the unrivaled quality and versatility of ICON® PM-2755 Holographic Chrome. This premium polymeric print media sets a new standard in the industry, ensuring bubble-free installation, flexibility, durability, and a visually stunning holographic chrome finish. Whether you're looking to enhance your signage, create captivating decals, or make a statement with race cars or fleet branding, ICON® PM-2755 Holographic Chrome is the ultimate choice for your graphic needs.