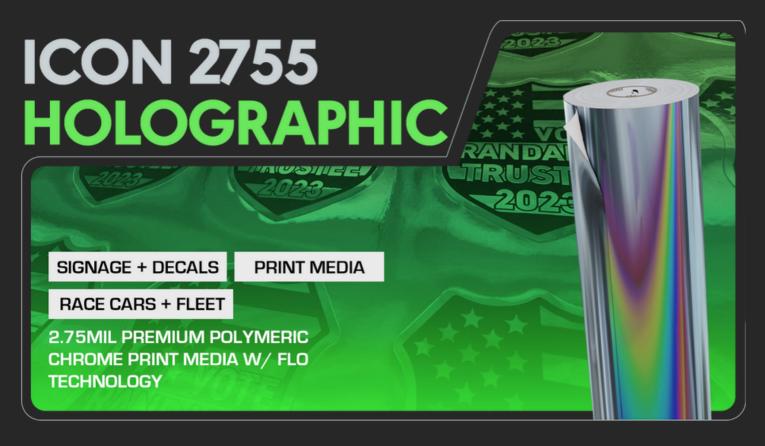

## ELEVATE YOUR GRAPHICS WITH ICON® PM-2755 HOLOGRAPHIC CHROME

#### INTRODUCTION

In the dynamic world of graphic design, staying ahead of the curve is essential. That's why we are thrilled to introduce you to the game-changing ICON® PM-2755 Holographic Chrome. This premium polymeric print media is revolutionizing the industry with its cutting-edge FLO Technology, ensuring bubble-free application and making it the ultimate choice for all your graphic needs. In this blog post, we will explore the exceptional features of ICON® PM-2755 Holographic Chrome and how it can take your graphic applications to the next level.

# UNMATCHED FLEXIBILITY AND EASY INSTALLATION:

What sets ICON® PM-2755 Holographic Chrome apart is its high level of flexibility and ease of installation. This remarkable material is specifically designed for medium to long-term graphic applications, making it an ideal choice for various uses such as signage, decals, race cars, and fleet branding. Whether you are a professional installer or a DIY enthusiast, the flexibility and

### QUALITY & DURABILITY

When it comes to graphic materials, quality and durability are paramount. Rest assured, the clear solvent-based adhesive of ICON® PM-2755 Holographic Chrome provides a medium-tack with broad adhesion to a wide variety of substrates. This means you can confidently use it on various surfaces without worrying about compromising the quality or durability of your designs. Say goodbye to concerns about adhesion issues or peeling graphics, and hello to long-lasting and visually stunning results.

Eye-Catching Designs with a Touch of Sophistication:

At Substance, we understand the importance of creating designs that leave a lasting impression. With ICON® PM-2755 Holographic Chrome, you can achieve just that. Its holographic chrome finish adds a touch of sophistication and excitement to any project, making it a standout choice for your branding needs. Whether it's for commercial purposes or personal expression, the holographic chrome effect will catch the eye and make your graphics come alive with visual depth and brilliance.