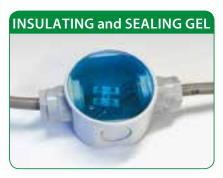

### Stickiness

- Exceptional sealing properties in any condition
- Better resistance to pressure
- Effective even in vertical or ceiling applications