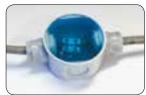

### Stickiness

- Exceptional sealing properties in any condition
- Better resistance to pressure
- Effective even in vertical or ceiling applications

mould - UV

Degree of protection:

IP68 (in proper casings)