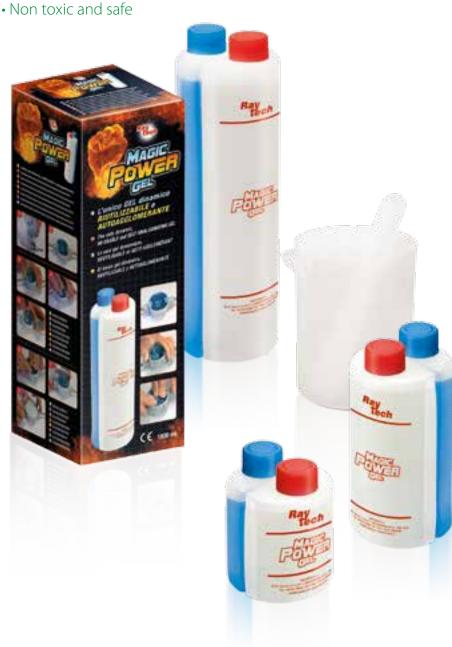

# Magic Power Gel

The unique bi-component gel in a single bottle, with superior dielectric, sealing and thermal characteristics, re-enterable and re-usable!

- Very sticky
- Strong self amalgamating characteristics
- Single compact bottle; convenient twin compartment
- Re-usable as well as re-enterable, even after long working periods
- It doesn't give any waste

# Single bottle

- Highly useful
- The most compact packaging

Self-agglomerating

• Once cross linked it perfectly adheres

on itself characteristics to get an

homogeneous and compact mass • It can be therefore applied in multiple

## Magic Power Gel

| Product             | Colour | Package type                                                    | Quantity |
|---------------------|--------|-----------------------------------------------------------------|----------|
| Magic Power Gel     | •      | 1 single, bi-component bottle<br>1 small basin - 1 mixing spoon | 1000 ml  |
| Magic Power Gel 500 | •      | 1 single, bi-component bottle<br>1 small basin - 1 mixing spoon | 500 ml   |
| Magic Power Gel 250 | •      | 1 single, bi-component bottle                                   | 250 ml   |