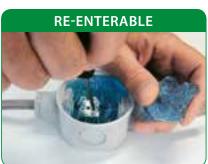

# Single bottle

- Highly useful
- The most compact packaging

Self-agglomerating

• Once cross linked it perfectly adheres

on itself characteristics to get an

homogeneous and compact mass • It can be therefore applied in multiple

# product can be saved and used for

the same packaging