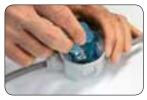

# Single bottle

- Highly useful
- The most compact packaging

Self-agglomerating

• Once cross linked it perfectly adheres

on itself characteristics to get an

homogeneous and compact mass • It can be therefore applied in multiple

- Less space occupied in the toolbox
- Both components in

Gel: UL 94-HB