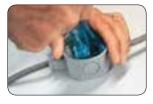

# Magic Power Gel

The unique bi-component gel in a single bottle, with superior dielectric, sealing and thermal characteristics, re-enterable and re-usable!

- Very sticky
- Strong self amalgamating characteristics
- Single compact bottle; convenient twin compartment
- Re-usable as well as re-enterable, even after long working periods
- It doesn't give any waste

### Stickiness

- Exceptional sealing properties in any condition
- Better resistance to pressure
- Effective even in vertical or ceiling applications