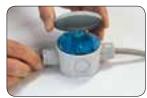

# Magic Power Gel

The unique bi-component gel in a single bottle, with superior dielectric, sealing and thermal characteristics, re-enterable and re-usable!

- Very sticky
- Strong self amalgamating characteristics
- Single compact bottle; convenient twin compartment
- Re-usable as well as re-enterable, even after long working periods
- It doesn't give any waste

### Stickiness

- Exceptional sealing properties in any condition
- Better resistance to pressure
- Effective even in vertical or ceiling applications