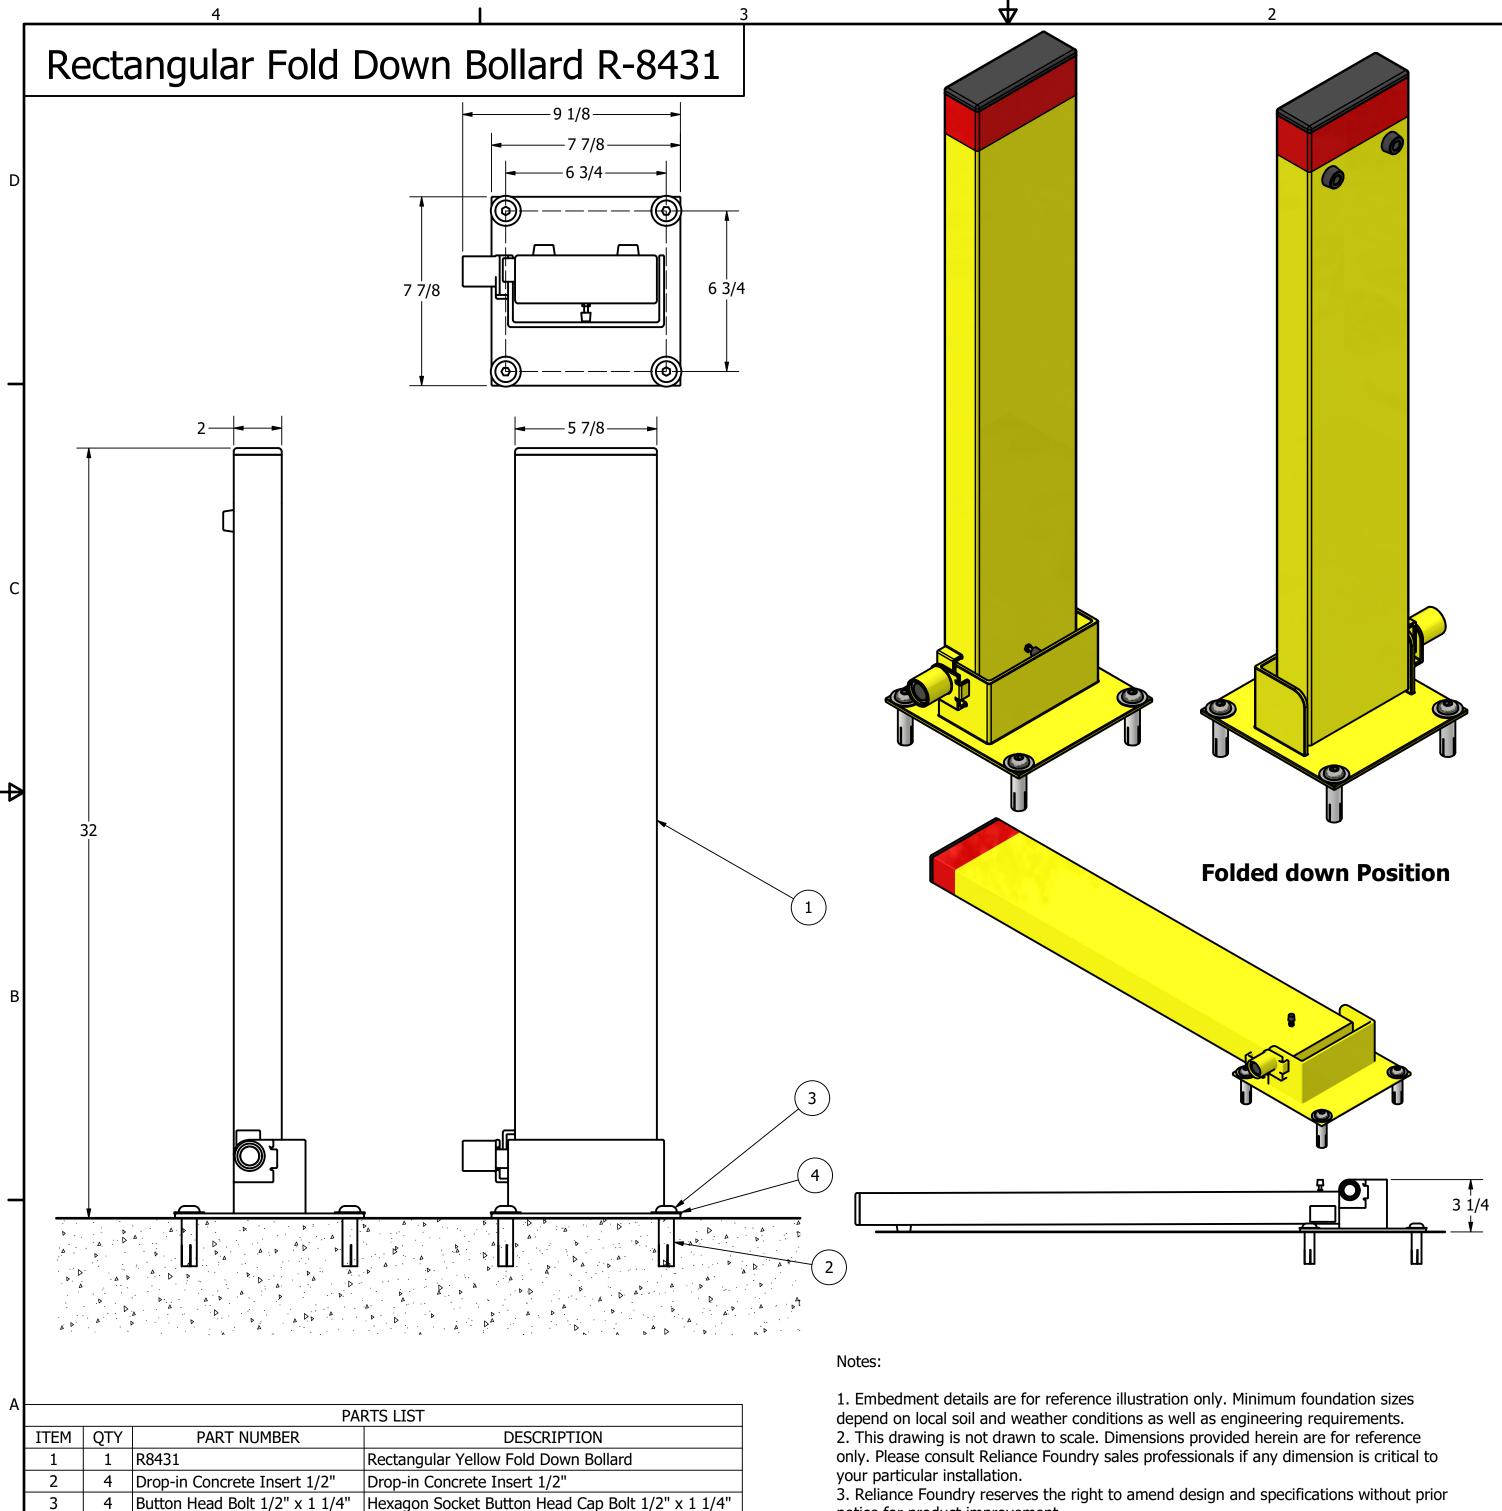

| ITEM                                                                                                                              | QTY | PART NUMBER                    | DESCRIPTION                                       | <ol><li>This drawing is not drawn to scale. Dimensions provided here<br/>only. Please consult Reliance Foundry sales professionals if any</li></ol> |  |  |  |  |
|-----------------------------------------------------------------------------------------------------------------------------------|-----|--------------------------------|---------------------------------------------------|-----------------------------------------------------------------------------------------------------------------------------------------------------|--|--|--|--|
| 1                                                                                                                                 | 1   | R8431                          | Rectangular Yellow Fold Down Bollard              |                                                                                                                                                     |  |  |  |  |
| 2                                                                                                                                 | 4   | Drop-in Concrete Insert 1/2"   | Drop-in Concrete Insert 1/2"                      |                                                                                                                                                     |  |  |  |  |
| 3                                                                                                                                 | 4   | Button Head Bolt 1/2" x 1 1/4" | Hexagon Socket Button Head Cap Bolt 1/2" x 1 1/4" |                                                                                                                                                     |  |  |  |  |
| 4                                                                                                                                 | 4   | Stainless Steel Washer 1/2"    | Stainless Steel Washer 1/2" OD 1 1/4" Thick .05"  |                                                                                                                                                     |  |  |  |  |
| COPYRIGHT RESERVED THIS PLAN DRAWING AND DESIGN ARE, AND AT ALL TIMES REMAIN, THE EXCLUSIVE PROPERTY OF RELIANCE FOUNDRY CO. LTD. |     |                                |                                                   |                                                                                                                                                     |  |  |  |  |

## bollards include internal locking mechanisms with no additional hardware required. Fold-down mountings can be conveniently surface mounted to existing concrete surfaces.

For more information on bollard post installation, please visit: www.reliance-foundry.com/bollard/installlation-bollards

With a thin rectangular silhouette, the R-8431 offers low-profile clearance when collapsed. R-8431 collapsible

R-8431 fold-down bollards are ideal for mixed-use areas as they can be locked upright to provide a highly visible barrier,

yet can be quickly collapsed to offer access when necessary.

## Specifications:

Height: 32" (Above Grade)

General Description:

Base: 7 7/8" x 7 7/8"

Weight: 19 lbs

Material: Carbon Steel

Finish: Galvanized and Powder Coated to Yellow RAL 1007

| RELIANCE | FOUNDRY  |
|----------|----------|
| SINCE    | 1925 ——— |