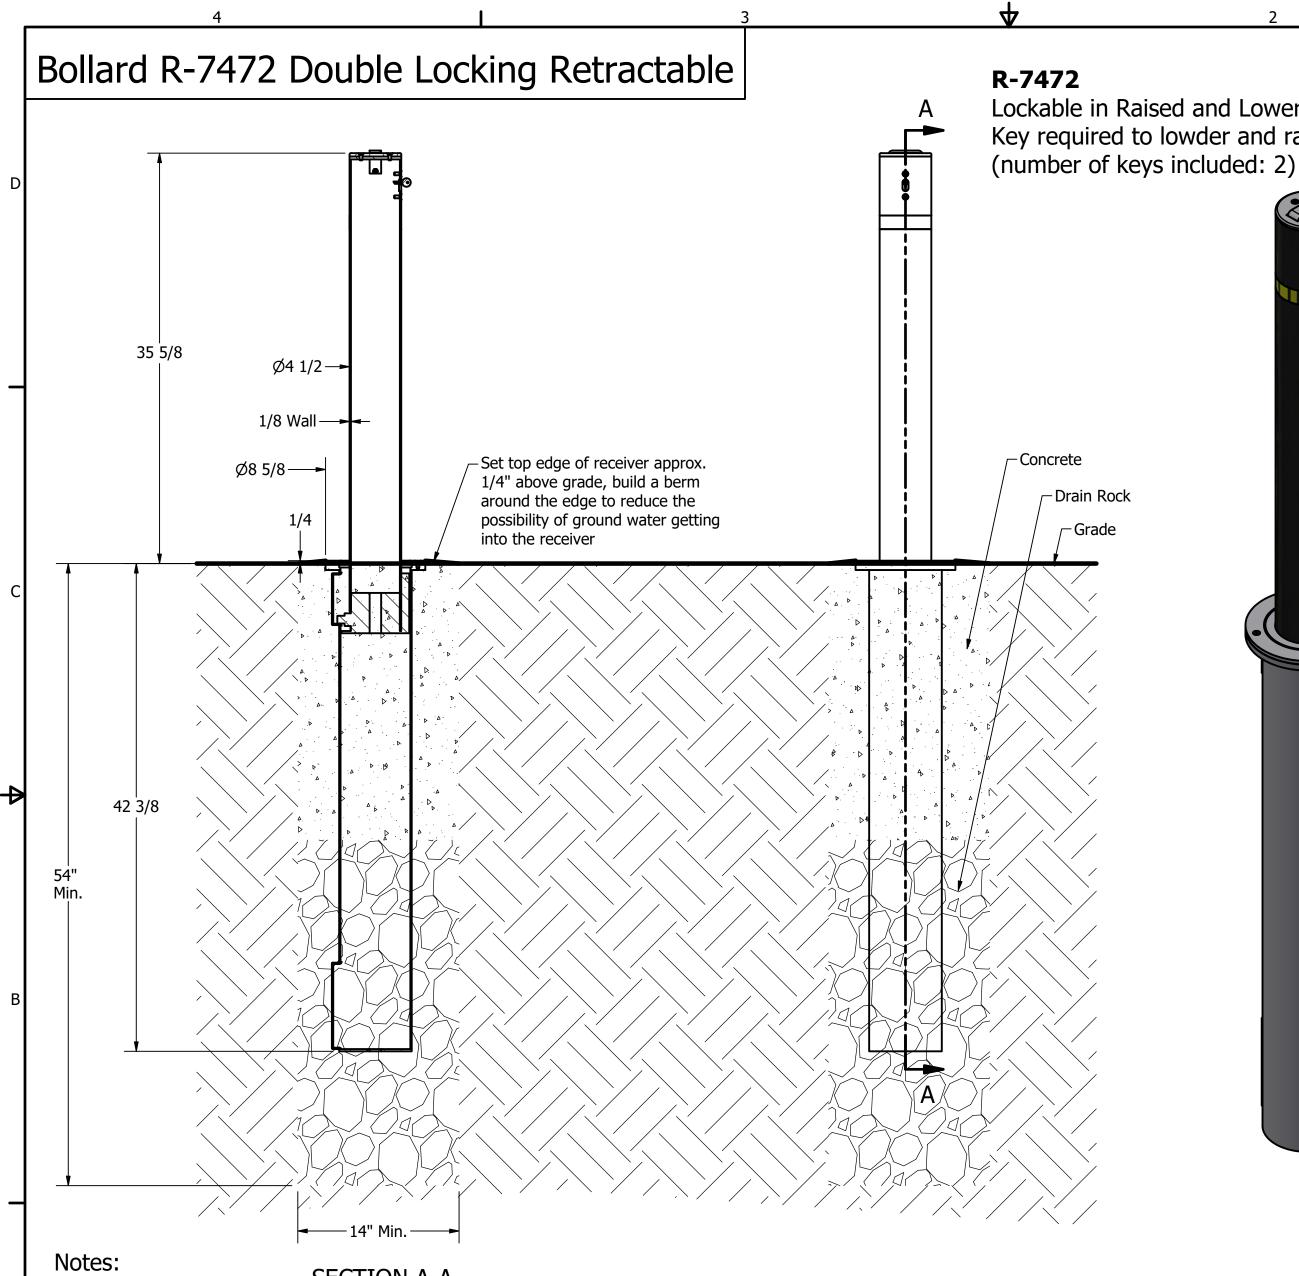

## **SECTION A-A**

- Embedment details are for reference illustration only. Minimum foundation sizes depend on local soil conditions, weather conditions, and engin
- Bollard is provided as shown, with parts listed below. Concrete foundation and/or installation not provided by Reliance Foundry.
- This drawing is not drawn to scale. Dimensions provided herein is for reference only. Please consult Reliance Foundry sales professionals if an particular installation.
- Reliance Foundry reserves the right to amend design and specifications without prior notice for product improvement.

PARTS LIST DESCRIPTION ITEM QTY PART NUMBER MATER R7472 R7472 Retractable Bollard Assembly 1 1 Carbon Steel, Grade Q235 2 R7472R R7472R Retractable Bollard Receiver Steel Hot Dip Galvanized w/ Carb 1 3 Reflective Tape (Optional) Optional Reflective Tape, Max. 1-1/8" Width Plastic 1 COPYRIGHT RESERVED THIS PLAN DRAWING AND DESIGN ARE, AND AT ALL TIMES REMAIN, THE EXCLUSIVE PROPERTY OF RELIANCE FOUNDRY CO. LTD. 4 4

Lockable in Raised and Lowered Position Key required to lowder and raise bollard

2

## Specifications:

Height (Above Grade): 35 5/8"

Body Diameter: 4 1/2"

Bollard Weight (for lifting up and down): 23 lbs

Total Weight: 60 lbs

Material: Carbon Steel, Grade Q235

Finish: Powder Coated

**Reflective Tape Options:** 

- Yellow
- O White
- O Red
- O Blue
- O None

| eering requirements.             |        | RELIANCE FOUNDRY                                                                                                                |            |
|----------------------------------|--------|---------------------------------------------------------------------------------------------------------------------------------|------------|
| ny dimension is critical to your |        | Unit 207, 6450 - 148 Street, Surrey, BC V3S 7G7, Canada<br>1-877-789-3245 info@reliance-foundry.com<br>www.reliance-foundry.com |            |
|                                  |        | Bollard R-7472 Double Locking                                                                                                   |            |
| IAL                              | WEIGHT | Retractable                                                                                                                     |            |
|                                  | 23 lbs |                                                                                                                                 |            |
| on Steel, Grade Q235 Cover       | 37 lbs | C R7472_public                                                                                                                  | REV<br>A03 |
|                                  |        |                                                                                                                                 | 703        |

NOT TO SCALE

SHEET 1 OF 1