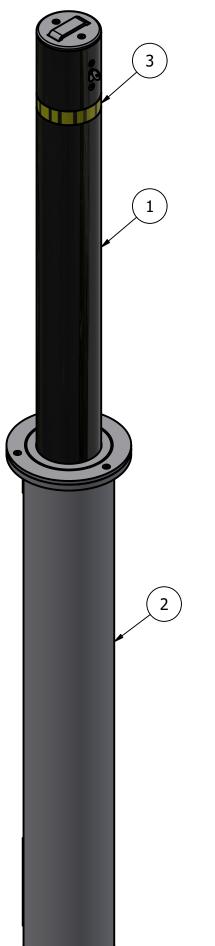

PARTS LIST DESCRIPTION ITEM QTY PART NUMBER MATER R7472 R7472 Retractable Bollard Assembly 1 1 Carbon Steel, Grade Q235 2 R7472R R7472R Retractable Bollard Receiver Steel Hot Dip Galvanized w/ Carb 1 3 Reflective Tape (Optional) Optional Reflective Tape, Max. 1-1/8" Width Plastic 1 COPYRIGHT RESERVED THIS PLAN DRAWING AND DESIGN ARE, AND AT ALL TIMES REMAIN, THE EXCLUSIVE PROPERTY OF RELIANCE FOUNDRY CO. LTD. 4 4

## General Description:

The R-7472 Double Locking Retractable Bollard retracts fully below ground, closing flush to avoid obstruction and tripping hazards, and can be locked in both extended, upright and lowered, retracted positions. A single key-locking mechanism ensures guick and easy access to restricted areas. The clean and versatile design is highly visible and available with alternative mountings (see removable and fixed models) for consistent aesthetics that suit any modern building or landscape. High-quality carbon steel with a powder coated finish features high resistance to corrosion and weathering. Posts ship standard with 1 of 4 colored reflector stripes.