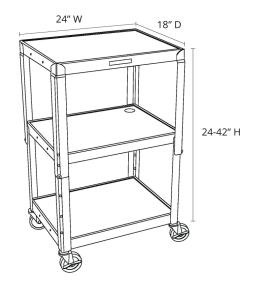

## **Product Specifications**

| Item Number                | UCMT1                                                            |
|----------------------------|------------------------------------------------------------------|
| Material                   | Powder-Coated Steel                                              |
| Color                      | Black, Red, Yellow, or Blue                                      |
| Cart Dimensions            | 24"W x 18"D x 24-42"H                                            |
| Weight                     | 52 lbs.                                                          |
| Distance Between Shelves   | Lower to Middle: 14.75"<br>Middle to Top: Adjustable, 0.5" - 16" |
| Retaining Lip              | Yes; 0.25"                                                       |
| Safety Mats                | Yes                                                              |
| Grommet Holes              | Two; one each on middle and top shelf                            |
| Casters (4)                | 4" silent roll, swivel, ball-bearing;<br>two with locking brakes |
| Power                      | Three-outlet power strip; UL/CSA Listed                          |
| Voltage                    | 120V/15A                                                         |
| Cord Length                | 15'                                                              |
| Weight Capacity            | 300 lbs. total<br>(100 lbs. per shelf, evenly distributed)       |
| Made in USA                | Yes                                                              |
| Shipping Method            | Ground                                                           |
| Shipping Carton Dimensions | 25" W x 19" D x 22" H                                            |
| Shipping Weight            | 59.4 lbs.                                                        |
| Assembly Required          | Yes                                                              |