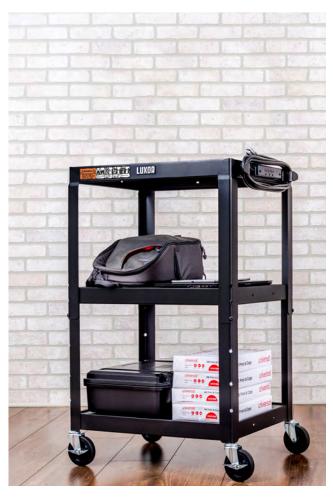

## ADJUSTABLE-HEIGHT STEEL UTILITY CART **UCMTI**

This popular multipurpose utility cart will securely store and transport your cargo from room to room. The steel construction and robotically welded shelves ensure longlasting durability in tough environments.

Textured mats and retaining lips keep shelf contents securely in place while the adjustable top shelf can be set from 24" to 42"-thick and includes a three-outlet electrical assembly for convenient power access. This mobile cart is also easy to maneuver and can be quickly stabilized thanks to four 4" full-swivel casters, two with locking brakes.