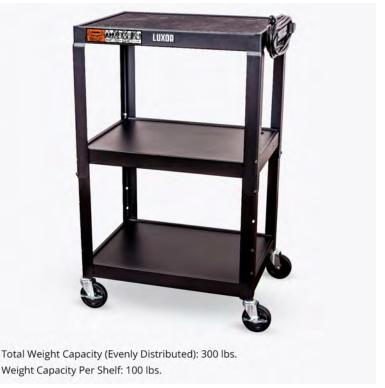

## **Specifications:**

- Overall dimensions: 24" W x 18" D x 24" H (adjustable to 42"H in 2" increments)
- Shelf dimensions: 24" W x 18" D
- Weight capacity: 300 lbs. total (100 lbs. per shelf, evenly distributed)