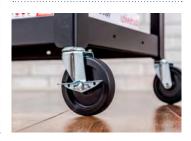

Textured mats and retaining lips keep shelf contents securely in place while the adjustable top shelf can be set from 24" to 42"-thick and includes a three-outlet electrical assembly for convenient power access. This mobile cart is also easy to maneuver and can be quickly stabilized thanks to four 4" full-swivel casters, two with locking brakes.

## Features:

- Adjustable height from 24" to 42" in 2" increments
- Roll-formed shelves with .25" retaining lip
- Tables are robotically welded for stability
- Powder coat painted inish
- Rolling cart with 4" silent-roll, full-swivel ball bearing casters, two with locking brake
- Three-outlet, 15' UL- and CSA-Listed electrical assembly with cord plug snap and side-wrap hooks
- Easy-access cable holes keep the cart organized
- Includes safety mat
- Available with locking steel cabinet and/or drop leaf side shelves
- Multiple color options
- Easy assembly