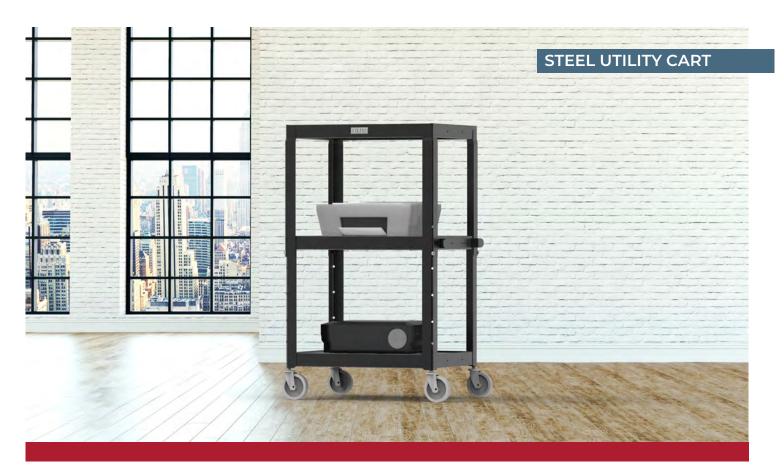

## ADJUSTABLE-HEIGHT STEEL UTILITY CART **UCMTI**

This popular multipurpose utility cart will securely store and transport your cargo from room to room. The steel construction and robotically welded shelves ensure longlasting durability in tough environments.

Textured mats and retaining lips keep shelf contents securely in place while the adjustable top shelf can be set from 24" to 42"-thick and includes a three-outlet electrical assembly for convenient power access. This mobile cart is also easy to maneuver and can be quickly stabilized thanks to four 4" full-swivel casters, two with locking brakes.