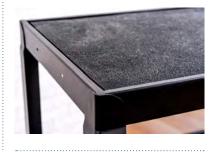

Textured mats and retaining lips keep shelf contents securely in place while the adjustable top shelf can be set from 24" to 42"-thick and includes a three-outlet electrical assembly for convenient power access. This mobile cart is also easy to maneuver and can be quickly stabilized thanks to four 4" full-swivel casters, two with locking brakes.

## Features:

- Adjustable height from 24" to 42" in 2" increments
- Roll-formed shelves with .25" retaining lip
- Tables are robotically welded for stability
- Powder coat painted inish
- Rolling cart with 4" silent-roll, full-swivel ball bearing casters, two with locking brake
- Three-outlet, 15' UL- and CSA-Listed electrical assembly with cord plug snap and side-wrap hooks
- Easy-access cable holes keep the cart organized
- Includes safety mat
- Available with locking steel cabinet and/or drop leaf side shelves
- Multiple color options
- Easy assembly