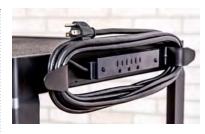

Textured mats and retaining lips keep shelf contents securely in place while the adjustable top shelf can be set from 24" to 42"-thick and includes a three-outlet electrical assembly for convenient power access. This mobile cart is also easy to maneuver and can be quickly stabilized thanks to four 4" full-swivel casters, two with locking brakes.

## Features:

- Adjustable height from 24" to 42" in 2" increments
- Roll-formed shelves with .25" retaining lip
- Tables are robotically welded for stability
- Powder coat painted inish
- Rolling cart with 4" silent-roll, full-swivel ball bearing casters, two with locking brake
- Three-outlet, 15' UL- and CSA-Listed electrical assembly with cord plug snap and side-wrap hooks
- Easy-access cable holes keep the cart organized
- Includes safety mat
- Available with locking steel cabinet and/or drop leaf side shelves
- Multiple color options
- Easy assembly