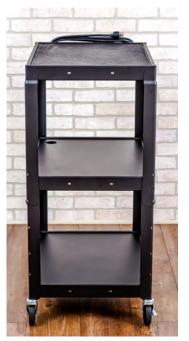

## ADJUSTABLE-HEIGHT STEEL UTILITY CART **UCMTI**

This popular multipurpose utility cart will securely store and transport your cargo from room to room. The steel construction and robotically welded shelves ensure longlasting durability in tough environments.

Textured mats and retaining lips keep shelf contents securely in place while the adjustable top shelf can be set from 24" to 42"-thick and includes a three-outlet electrical assembly for convenient power access. This mobile cart is also easy to maneuver and can be quickly stabilized thanks to four 4" full-swivel casters, two with locking brakes.

## **Specifications:**

- Overall dimensions: 24" W x 18" D x 24" H (adjustable to 42"H in 2" increments)
- Shelf dimensions: 24" W x 18" D
- Weight capacity: 300 lbs. total (100 lbs. per shelf, evenly distributed)

## Features:

- Adjustable height from 24" to 42" in 2" increments
- Roll-formed shelves with .25" retaining lip
- Tables are robotically welded for stability
- Powder coat painted inish
- Rolling cart with 4" silent-roll, full-swivel ball bearing casters, two with locking brake
- Three-outlet, 15' UL- and CSA-Listed electrical assembly with cord plug snap and side-wrap hooks
- Easy-access cable holes keep the cart organized
- Includes safety mat
- Available with locking steel cabinet and/or drop leaf side shelves
- Multiple color options
- Easy assembly