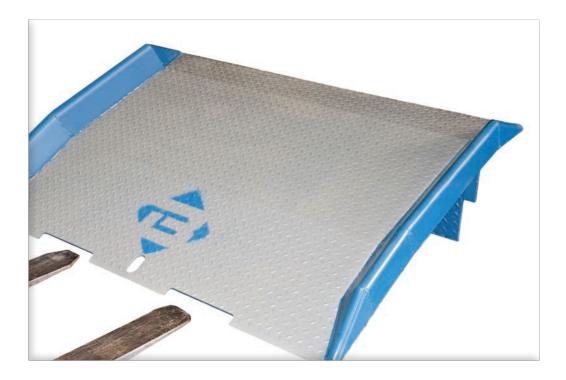

## Speedy Board® Model SB

The Bluff Speedy Board<sup>®</sup> allows the forklift driver to move, set in place, and retrieve the dock board without leaving the safety of the lift cage.

*Speedy Board's*<sup>®</sup> simple notch design on the leading edge of the board allows the driver to scoop up the board and move it to or from the dock without leaving the seat of the forklift cage, increasing safety and efficiency.