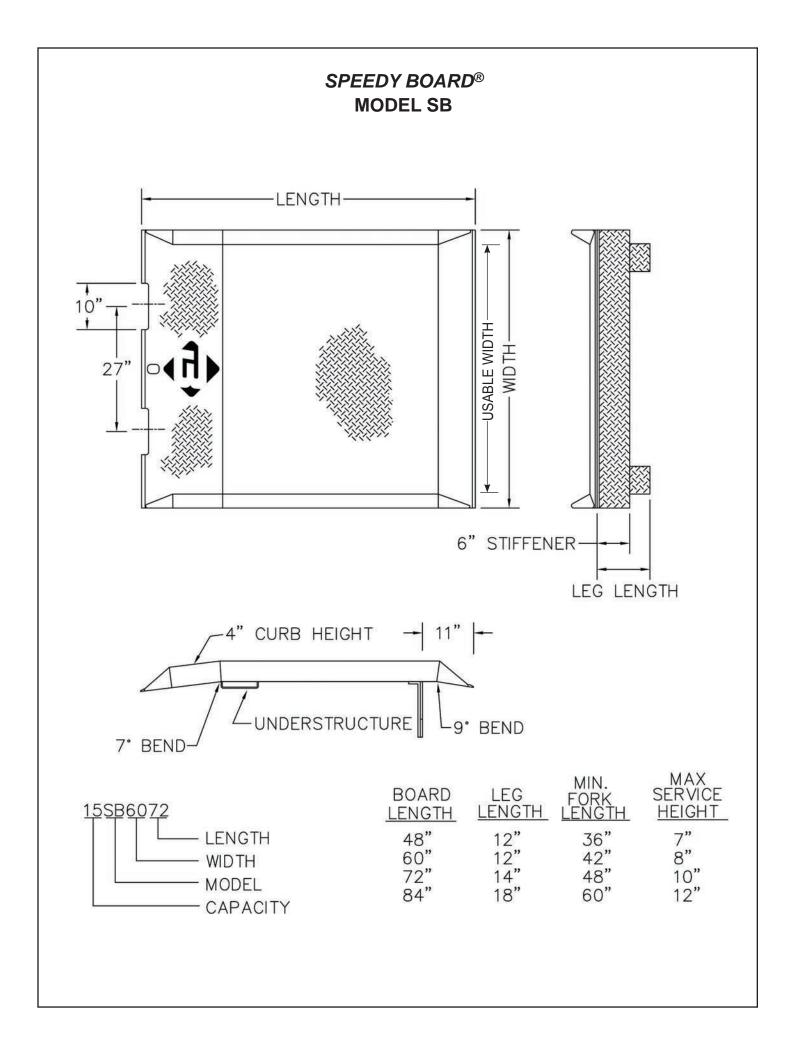

## Speedy Board® Model SB

The Bluff Speedy Board<sup>®</sup> allows the forklift driver to move, set in place, and retrieve the dock board without leaving the safety of the lift cage.

*Speedy Board's*<sup>®</sup> simple notch design on the leading edge of the board allows the driver to scoop up the board and move it to or from the dock without leaving the seat of the forklift cage, increasing safety and efficiency.

*Speedy Boards*<sup>®</sup>, like all Bluff Manufacturing boards and plates, are ANSI tested and compliant. They are the *only* ANSI tested portable boards and plates on the market.

Manufactured and tested in compliance with ANSI Standard MH30.2