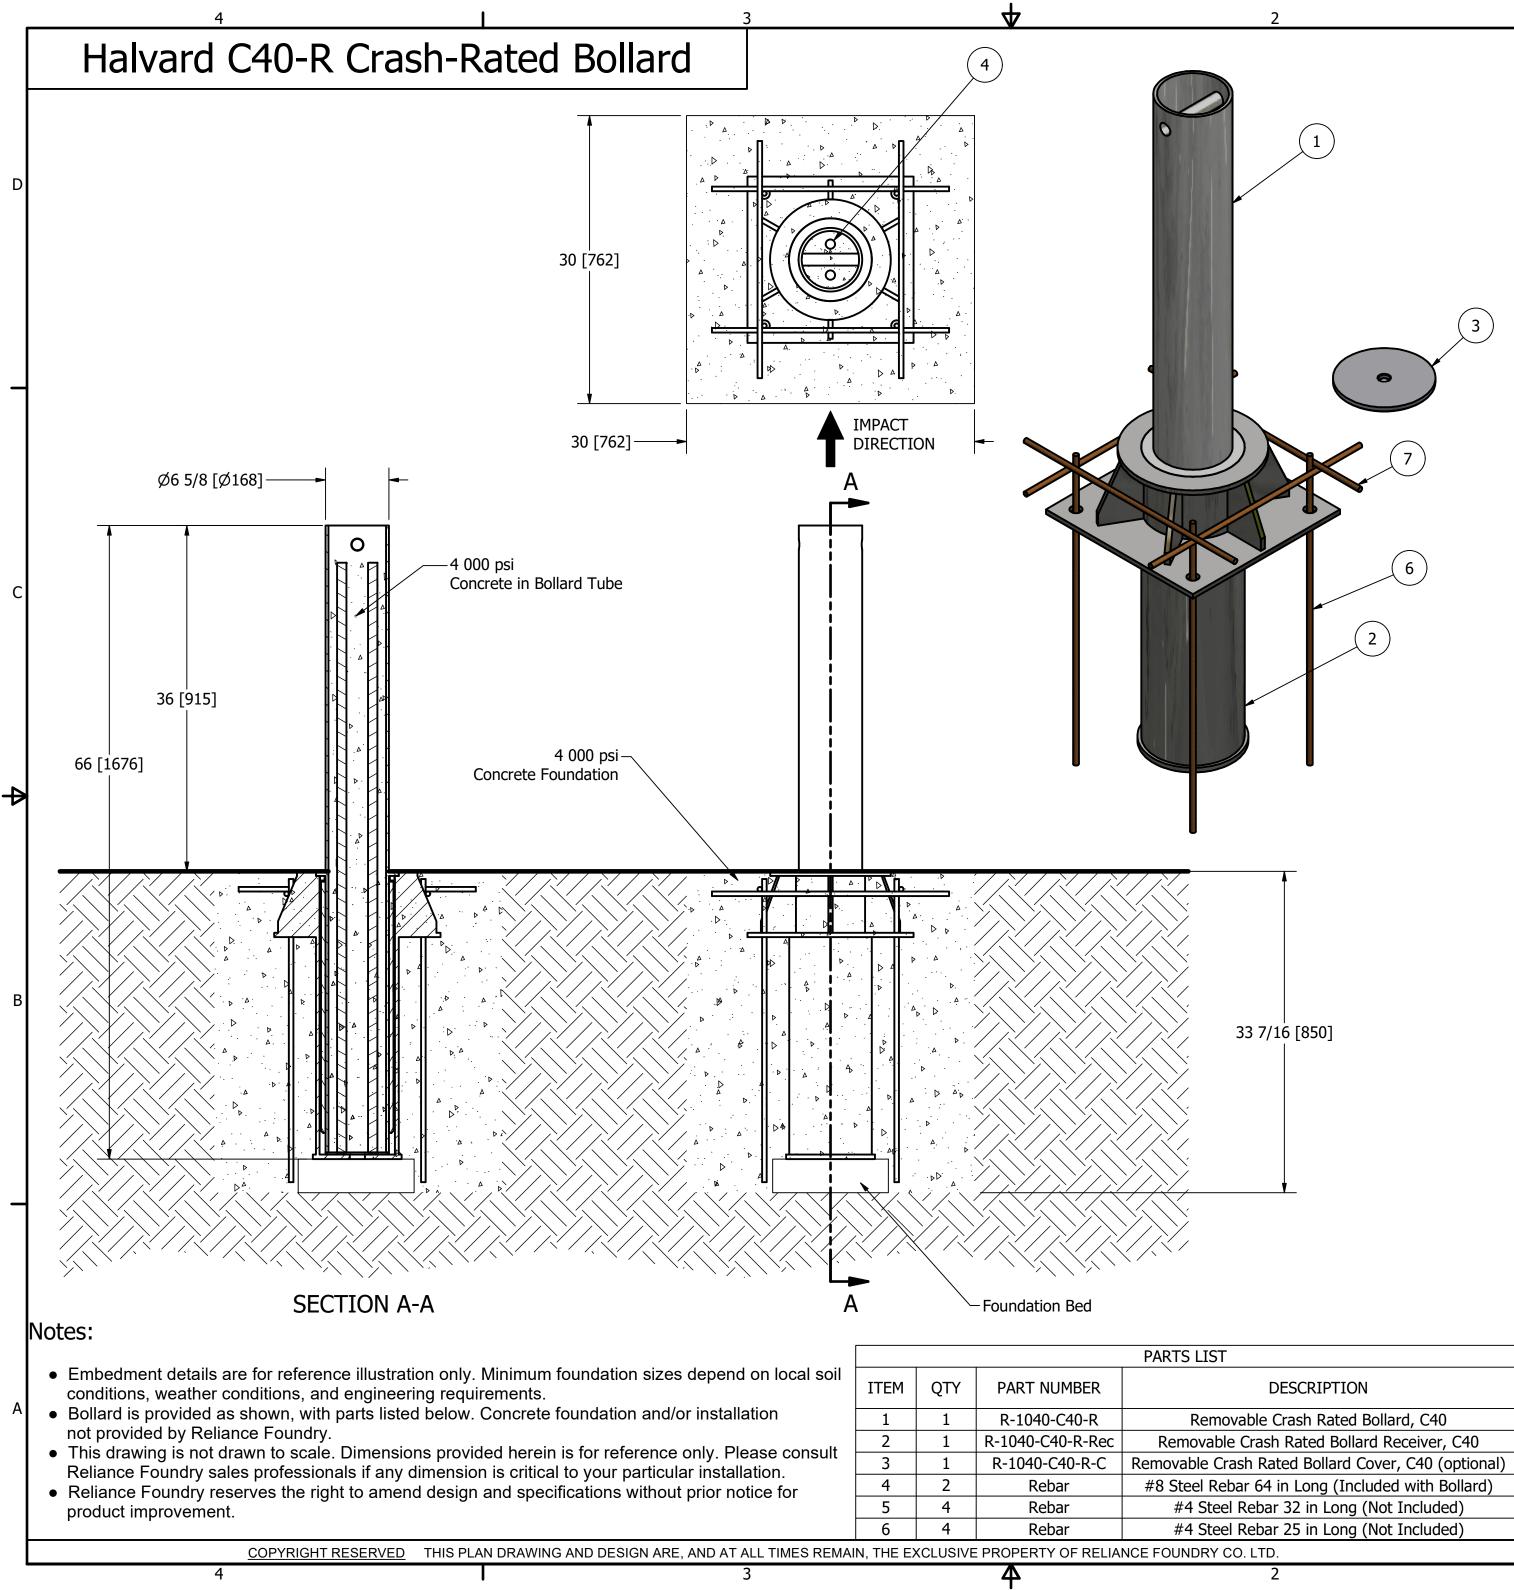

## General Description:

Reliance Foundry's Halvard C40-R Removable Crash-Rated Bollard is designed to keep pedestrians and property safe in the case of a collision. Halvard bollards are proudly engineered in Canada and certified in American testing facilities to meet the ASTM F2656-20 SC40 P1 standard; a single bollard is capable of stopping a 2,430-pound vehicle traveling at 40 mph with less than 3.3 feet of penetration.

The Halvard C40-R is removable to provide vehicle access when needed. To remove the bollard, insert a lifting handle through the top, and lift the bollard out of the receiver using a forklift or other equipment.

For more information on bollard post installation, please visit: <u>www.reliance-foundry.com/bollard/installation-bollards</u>

Specifications:

Height: 36"

Body Diameter: 6 5/8"

Bollard Weight: 146 lbs

Material: Steel

A03

| ovable Crash Rated Bollard Cover, C40 (optional) | DUIIai u     |  |  |                     |              |  |
|--------------------------------------------------|--------------|--|--|---------------------|--------------|--|
| Steel Rebar 64 in Long (Included with Bollard)   |              |  |  |                     |              |  |
| #4 Steel Rebar 32 in Long (Not Included)         | SIZE         |  |  | DWG NO              |              |  |
| #4 Steel Rebar 25 in Long (Not Included)         | C            |  |  | R-1040-C40-R_public |              |  |
| OUNDRY CO. LTD.                                  | NOT TO SCALE |  |  |                     | SHEET 1 OF 1 |  |
| 2                                                |              |  |  | -                   | L            |  |