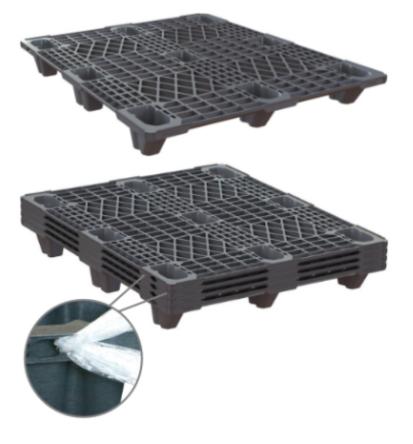

#### **Deck Specs**

Top Deck Open

**Bottom Deck** 9 Feet - Nesting

Available Options:

Closed Top Deck
3-Runner Bottom Deck (for stacking unit loads)
No perimeter lip = PG-4840-N-107USNL

#### **Features**

- Available in food-grade FDA material
- Safety Rim
- Designed to easily secure wrapping
- Nesting saves storage & shipping costs
- Easy-to-clean hygienic design
- · Suitable for packaged food items (not approved for direct food contact)
- Impervious to acids, fats, solvents and odors
- Resists water absorption & bacteria growth
- Inert to infestation, mold and mildew
- · Consistently dimensionally accurate
- Exempt from ISPM 15 shipping regulations