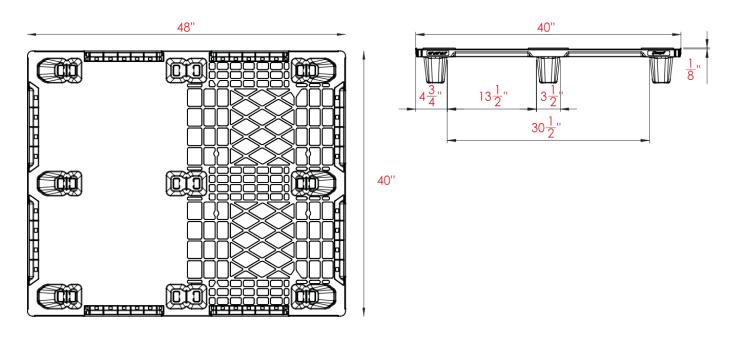

#### **Technical Data**

Dimensions 48x40x5.1 inches

11.5 lbs Weight

**Load Capacities** 

3300 lbs Static Dynamic 2100 lbs

Racking

4-way Entry 2370 Truckload Qty Stack TL 79

TL (truckload) quantities are approximate and may vary by transport equipment or

### **Technical Drawings**

The Nelson Company (443) 649-5294 plastic@NelsonCompany.com www.NelsonCompany.com www.NelsonTechCenter.com