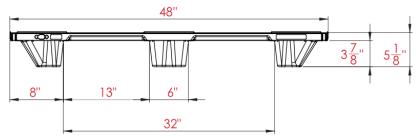

#### **Technical Data**

Dimensions 48x40x5.1 inches

11.5 lbs Weight

**Load Capacities** 

3300 lbs Static Dynamic 2100 lbs

Racking

4-way Entry 2370 Truckload Qty Stack TL 79

TL (truckload) quantities are approximate and may vary by transport equipment or

### **Technical Drawings**

The Nelson Company (443) 649-5294 plastic@NelsonCompany.com www.NelsonCompany.com www.NelsonTechCenter.com