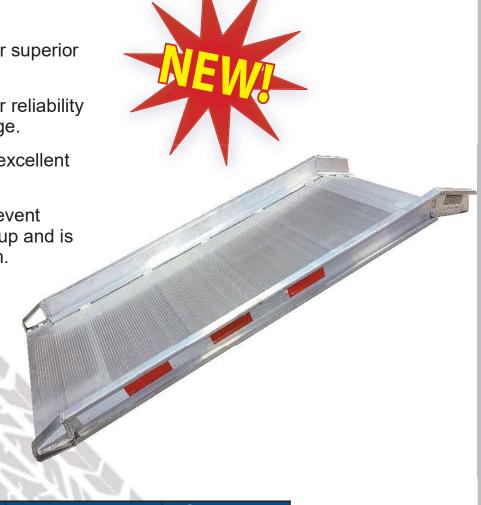

## High Capacity Walk Ramp (HCR)

• Fully contoured extrusions for superior strength.

• Integrated, welded handles for reliability and ease of deployment/storage.

 Twin Tooth decking provides excellent traction in inclement weather.

 New side rail design helps prevent hand truck wheels from riding up and is made of 6000 series aluminum.

 Features a safety locking pin on apron end and stop on underside to maintain the correct position.

 DOT reflective tape on both sides for low light visibility.

| Part #   | Dimensions | Capacity |
|----------|------------|----------|
| HCR-3006 | 30" x 6'   | 4,000 lb |
| HCR-3012 | 30" x 12'  | 4,000 lb |
| HCR-3014 | 30"x 14'   | 4,000 lb |
| HCR-3016 | 30"x 16'   | 4,000 lb |
| HCR-3506 | 35" x 6'   | 4,000 lb |
| HCR-3512 | 35" x 12'  | 4,000 lb |
| HCR-3514 | 35" x 14'  | 4,000 lb |
| HCR-3516 | 35" x 16'  | 4,000 lb |
| HCR-3906 | 39" x 6'   | 4,000 lb |
| HCR-3912 | 39" x 12'  | 4,000 lb |
| HCR-3914 | 39" x 14'  | 4,000 lb |
| HCR-3916 | 39" x 16'  | 4,000 lb |