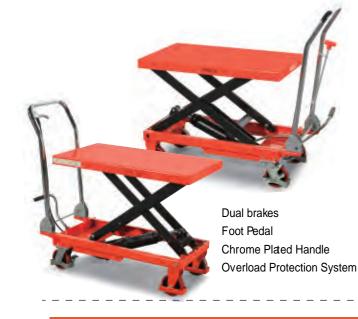

### Dual brakes

Foot Pedal

**Chrome Plated Handle** 

**Overload Protection System** 

| MANUAL LARGE<br>SCISSOR LIFT TABLES |           | Single Scissor Table |  |
|-------------------------------------|-----------|----------------------|--|
| Product No                          | TG110     | TG220                |  |
| Cap (lbs)                           | 1100      | 2200                 |  |
| Platfom Size                        | 31.9 x 63 | 29.5 x 80            |  |
| Max Lift Height                     | 36        | 53.5                 |  |
| Min Lowered Height                  | 11.25     | 13.8                 |  |
| Weight                              | 340       | 435                  |  |