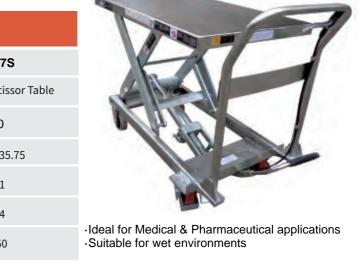

| MANUAL STAINLESS STEEL<br>SCISSOR LIFT TABLES |                      |             |  |  |  |
|-----------------------------------------------|----------------------|-------------|--|--|--|
| Product No                                    | TF110S               | TFD77       |  |  |  |
| Description                                   | Single Scissor Table | Double Scis |  |  |  |
| Cap (lbs)                                     | 1100                 | 770         |  |  |  |
| Platfom Size                                  | 19.75 x 32           | 19.75 x 35  |  |  |  |
| Max Lift Height                               | 35                   | 51          |  |  |  |
| Min Lowered Height                            | 11.4                 | 14          |  |  |  |
| Weight                                        | 200                  | 450         |  |  |  |