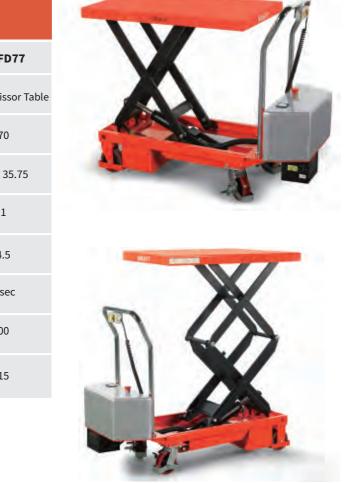

| MANUAL DOUBLE<br>SCISSOR LIFT TABLES |               | Double Scissor Table |  |
|--------------------------------------|---------------|----------------------|--|
| Product No                           | TFD77         | TFD150               |  |
| Cap (lbs)                            | 770           | 1500                 |  |
| Platfom Size                         | 19.75 x 35.75 | 24 x 48              |  |
| Max Lift Height                      | 51            | 59                   |  |
| Min Lowered Height                   | 14            | 17.5                 |  |
| Weight                               | 230           | 430                  |  |