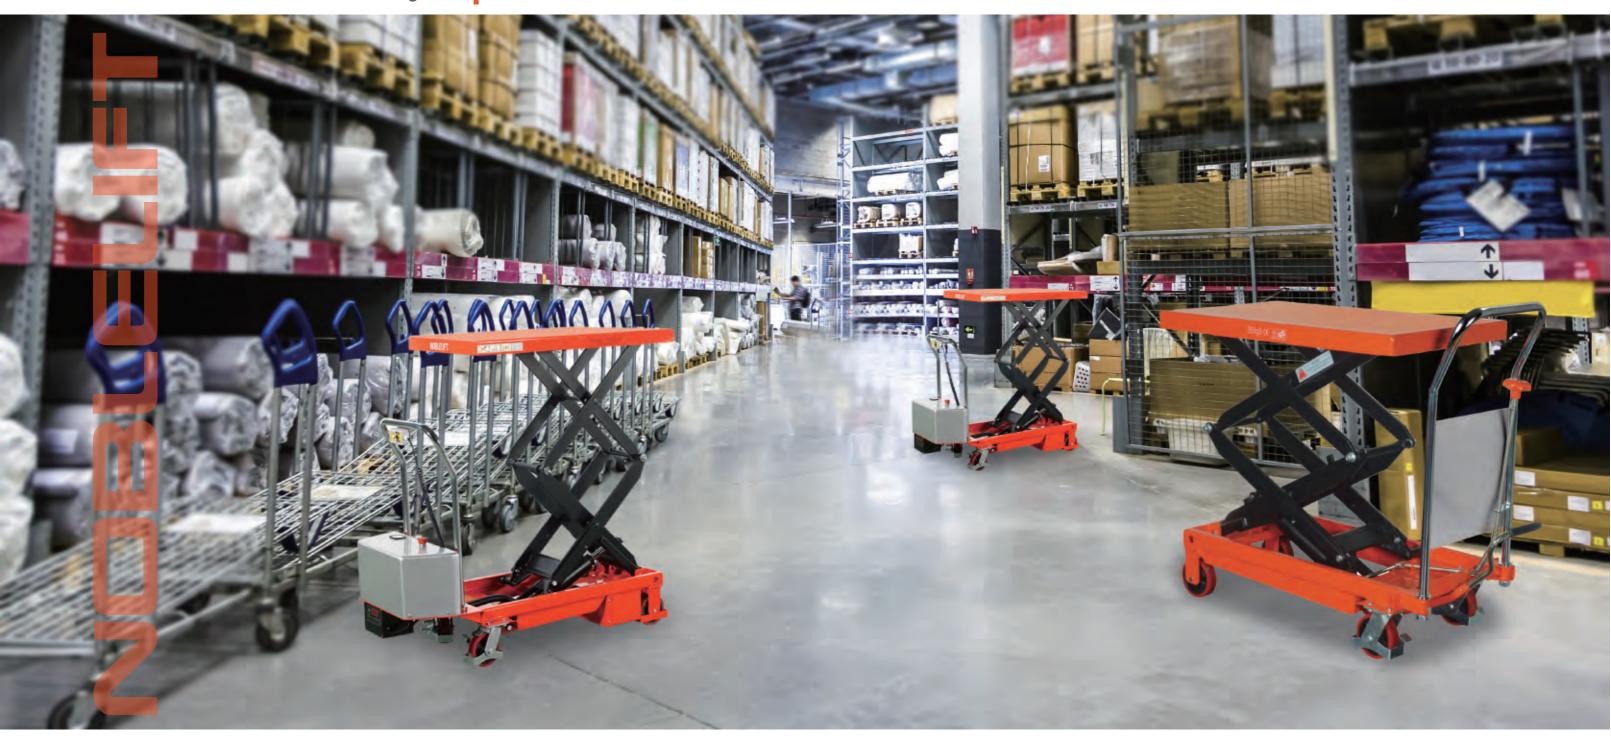

### **The Ultimate Portable Work-Stations**

The ergonomic design of the NOBLELIFT scissor lift tables makes them ideal for transporting, easy lifting and order picking of different types of loads. Alternatively, they can be perfect work-stations for handling and assembling operations. Our tables are made with high quality steel. They are equipped with easy-rolling casters with non-marking polyurethane wheels and also a supreme German design leak-proof hydraulic pump.

·Effortless power lifting ·Fast load elevation ·Quiet rigid electric motor