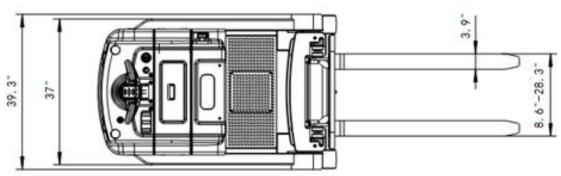

FORK LENGTH: 45.3"

**MAST HEIGHT: 84"** 

**TURNING RADIUS: 57"** 

TILT: 2/5 degree

**SIDE-SHIFT** 

BATTERY / CHARGER: 24V 210AH,

24-volt Industrial batterY with external direct connect 110A 110VAC plug-in automatic 24V/30A

## **Counterbalance Stacker**

| MODEL#    | LOAD    | MAST | LIFT HEIGHT | MAX MAST<br>HEIGHT | TOTAL LENGTH | SERVICE WEIGHT |
|-----------|---------|------|-------------|--------------------|--------------|----------------|
| EK14S-130 | 3300lbs | 84"  | 130"        | 167"               | 109"         | 3840           |