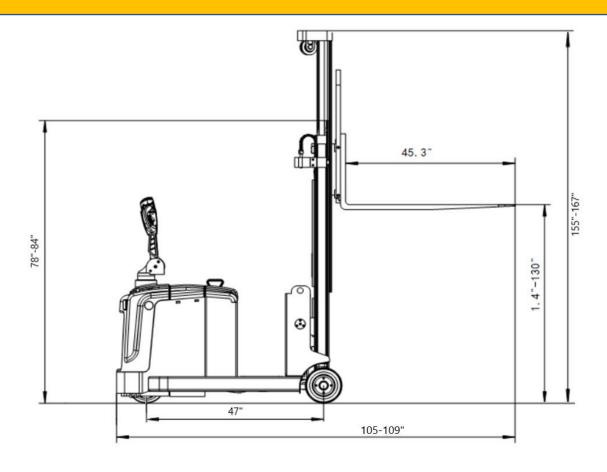

FORK LENGTH: 45.3"

**MAST HEIGHT: 84"** 

**TURNING RADIUS: 57"** 

TILT: 2/5 degree

**SIDE-SHIFT** 

BATTERY / CHARGER: 24V 210AH,

24-volt Industrial batterY with external direct connect 110A 110VAC plug-in automatic 24V/30A

## **Counterbalance Stacker**

| MODEL#    | LOAD    | MAST | LIFT HEIGHT | MAX MAST<br>HEIGHT | TOTAL LENGTH | SERVICE WEIGHT |
|-----------|---------|------|-------------|--------------------|--------------|----------------|
| EK14S-130 | 3300lbs | 84"  | 130"        | 167"               | 109"         | 3840           |