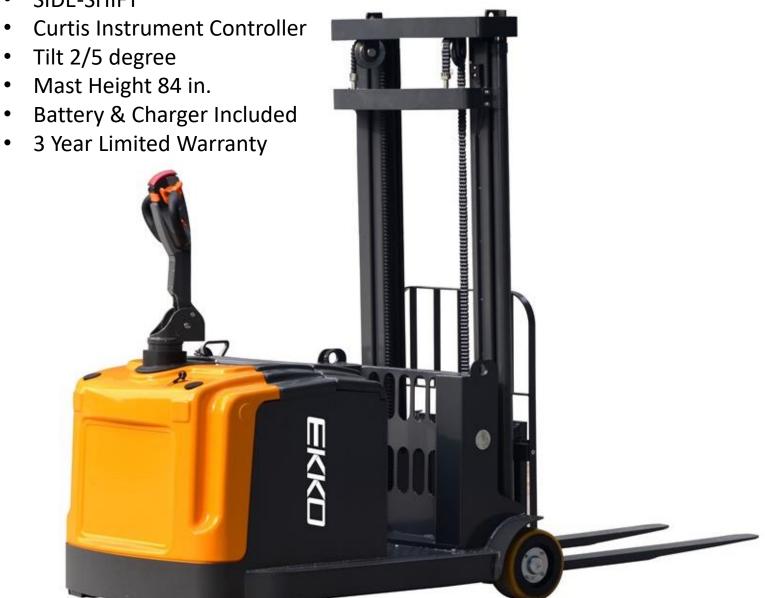

## COUNTERBALANCE STACKER EK14S-130 SERIES

- Load Capacity 3300 lbs.
- Lift Height 130" in.
- EPS (Elec. Power Steer)
- Length 109 in.
- SIDE-SHIFT

## **EK14S-130 SERIES**

Superior quality, maneuverable, compact, and durable for all your material handling applications. Ideal for small aisles and areas.

WEIGHT CAPACITY: 3300 lbs. @ 24" load center

**LIFT HEIGHT: 130" (10.83ft)** 

FORK LENGTH: 45.3"

**MAST HEIGHT: 84"** 

**TURNING RADIUS: 57"** 

TILT: 2/5 degree

**SIDE-SHIFT** 

BATTERY / CHARGER: 24V 210AH,

24-volt Industrial batterY with external direct connect 110A 110VAC plug-in automatic 24V/30A