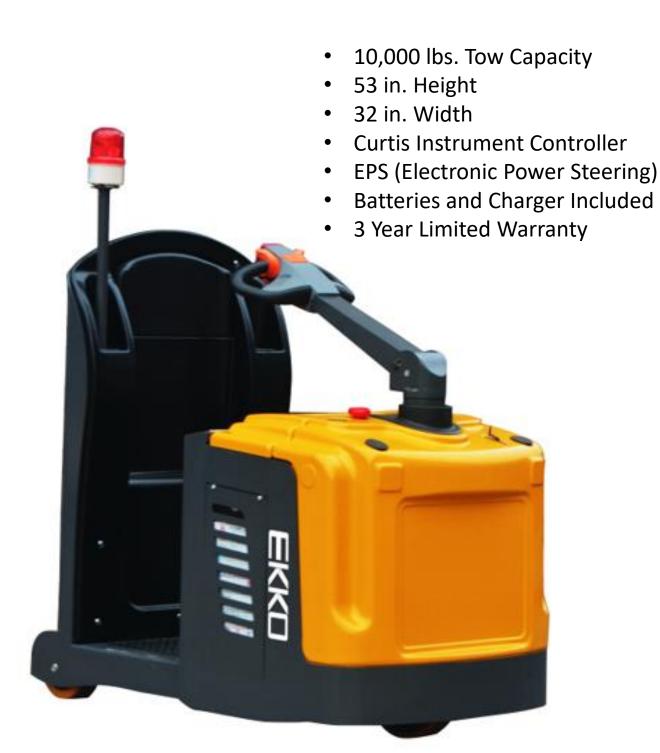

## **EG30**

Superior quality, maneuverable, compact, and durable for all your material handling applications. Ideal for small aisles and areas.

TOW CAPACITY: 10,000 lbs.

**HEIGHT:** 53"

**OVERALL LENGTH:** 55"

**TURNING RADIUS: 49"** 

INTEGRAL BATTERY / CHARGER: 24V 210AH, 24-volt deep cycle maintenance-free batteries with external

direct connect 110A 110VAC plug-in automatic

24V/30A charger (both Included)

SPEED TRAVEL: 5 mph empty; 4.3 mph loaded

**DRIVE WHEELS:** 9.2" x 3" polyurethane

LOAD WHEELS: (2) 4" x 3" polyurethane

DRIVE MOTOR: 24V 1300Watt AC drive motor

for efficiency and high torque.

STEERING MOTOR: EPS (Electric Power-

Steering) 200Watt Motor

**AC CONTROLLER:** 24V CURTIS Instrument provides performance through entire range of speed; Constant travel speed regardless of

load; Battery discharge indicator combination gauge.

**BRAKES:** Electro-magnetic braking for secure stopping power; Electronic neutral braking for accurate control.

**OPERATOR CONTROLS:** Throttle, lifting, lowering, turtle mode and horn functions are located in the ergonomic handle; Offset steering handle to provide better visibility; Belly button reverse safety feature allows the unit to stop and reverse to avoid collision or injury.

CHASSIS: Robotic Welding; Heavy duty steel, High Padded Backrest for ergonomics