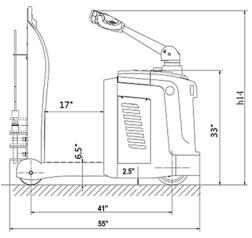

## **EG30**

Superior quality, maneuverable, compact, and durable for all your material handling applications. Ideal for small aisles and areas.

TOW CAPACITY: 10,000 lbs.

**HEIGHT:** 53"

**OVERALL LENGTH:** 55"

## **TOW TRACTOR**

| MODEL# | LENGTH | TOW CAPACITY | WIDTH | SERVICE WEIGHT |
|--------|--------|--------------|-------|----------------|
| EG30   | 55"    | 10,000lbs    | 32"   | 1445lbs        |