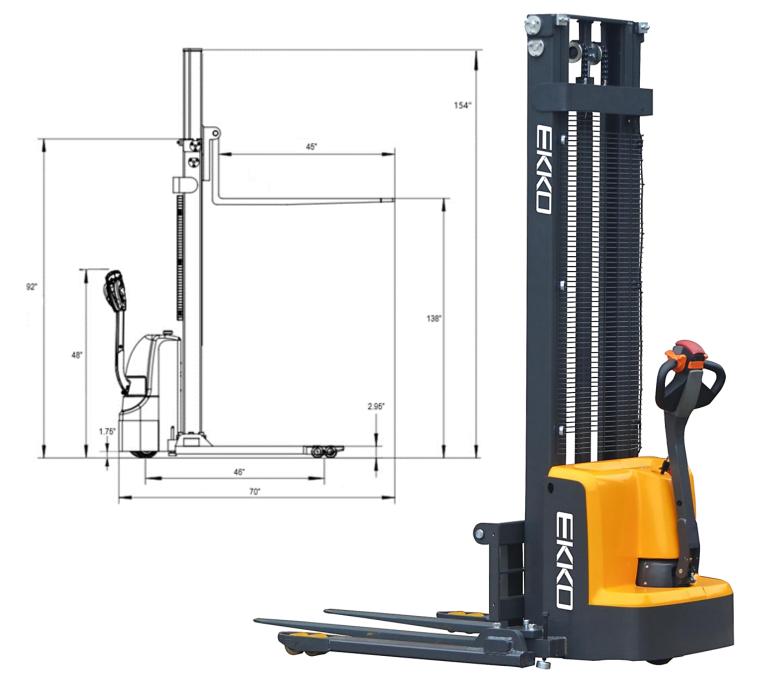

# Superior quality, maneuverable, compact, and durable for all your material handling applications. Ideal for small aisles and areas.

WEIGHT CAPACITY: 2800 lbs. @ 24" load center

LIFT HEIGHT: 119 (9.95 ft)

FORK LENGTH: 45.3"

ADJUSTABLE OUTRIGGERS: 45.7" - 59.1"

ADJUSTABLE FORKS: 8.3" - 33.5"

MAST HEIGHT: 82"

TURNING RADIUS: 52.6"

**BATTERY / CHARGER:** 24V/100Ah, 24-volt deep cycle maintenance-free batteries with internal direct connect 110A 110VAC plug-in automatic 24V/15A charger (both Included)

### Walkie Straddle Stacker

| MODEL #   | MAST | LIFT HEIGHT | MAX MAST HEIGHT | SERVICE WEIGHT |
|-----------|------|-------------|-----------------|----------------|
| EB13E-138 | 92"  | 138"        | 154″            | 1450           |
| EB13E     | 82″  | 119:        | 143″            | 1420           |