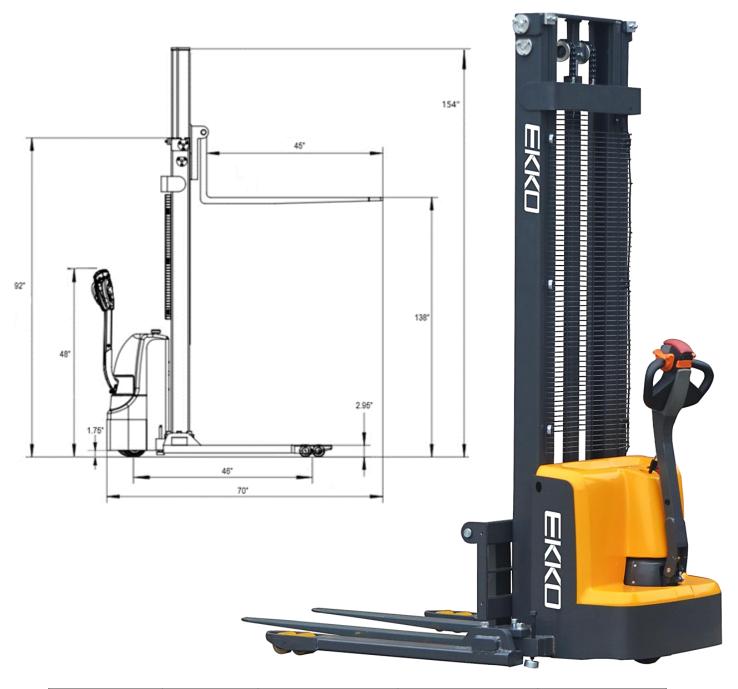

## EB13E-138 SERIES

Superior quality, maneuverable, compact, and durable for all your material handling applications. Ideal for small aisles and areas.

WEIGHT CAPACITY: 3000 lbs. @ 24" load center

**LIFT HEIGHT:** 138 (11.5 ft)

FORK LENGTH: 45.3"

**ADJUSTABLE OUTRIGGERS: 45.7" - 59.1"** 

**ADJUSTABLE FORKS: 8.3" - 33.5"** 

**MAST HEIGHT:** 92"

**TURNING RADIUS: 52.6"** 

BATTERY / CHARGER: 24V/100Ah, 24-volt

deep cycle maintenance-free batteries with internal direct connect 110A 110VAC plug-in automatic

24V/15A charger (both Included)

SPEED TRAVEL: 3.3 mph empty; 3.0 mph loaded

LIFTING SPEED: 5.35 ips empty; 3.6 ips loaded

LOWERING SPEED: 3.85 ips empty; 4.4 ips loaded

**DRIVE WHEELS:** 9" x 3" polyurethane

## Walkie Straddle Stacker

| MODEL#    | MAST | LIFT HEIGHT | MAX MAST HEIGHT | SERVICE WEIGHT |
|-----------|------|-------------|-----------------|----------------|
| EB13E-138 | 92"  | 138"        | 154"            | 1450           |