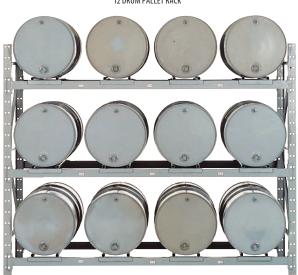

## **DPR12**12 DRUM PALLET RACK

#### **HEAVY DUTY • VERSATILE RACK FOR DRUM OR PALLET STORAGE**

Satisfy your high capacity drum storage requirements with the **MECO OMAHA** Drum Pallet Rack. Designed to store 30 and 55 gallon drums; accepts 12 or 16 drums depending upon model. Each level has a capacity of 4825 lbs.

Rack is easy to assemble by bolting the load beams to the all welded 3" structural channel upright frame—no special tools required. Frames are punched full height on 4" centers permitting 2" vertical adjustability of beams.

The portable drum cradles are made of 11/4" diameter tubing to prevent premature drum wear and can be positioned on the load beams to meet user requirements. Cradles are included with the rack. Drum cradles can be removed from any level to allow storage of palletized material.