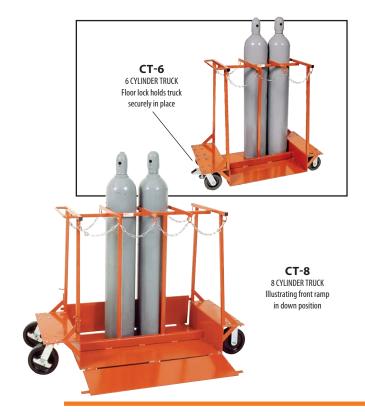

## **CYLINDER TRUCKS**

## EFFORTLESSLY MOVE 6 OR 8 HEAVY CYLINDER BOTTLES WITHOUT THE AID OF **MECHANIZED EQUIPMENT**

Choose a double welded MECO OMAHA Cylinder Truck to handle cylinders up to 91/4" in diameter. The 1/4" steel deck and 1" square tube superstructure are built for durability and years of service; a 3/4" diameter push handle provides comfortable operation. Cylinders are held safely in place by two heavy duty chains 37" above the deck. Both models roll smoothly on two swivel/two rigid phenolic casters, wheels have roller bearings.

A floor clearance of 11/2" on the six cylinder model makes loading and unloading easy; truck is held securely in place with a floor lock.

A 10" wide fold-down ramp on either side of the eight cylinder model allows cylinders to be loaded without effort. Brakes on the swivel casters keep truck stationary.

#### 1500 LB CAPACITY

| MODEL<br>NO. | NUMBER OF<br>Cylinders | WHEELS           | HEIGHT | WIDTH | LENGTH              | WEIGHT  |
|--------------|------------------------|------------------|--------|-------|---------------------|---------|
| CT-6         | 6                      | 6" x 2" Phenolic | 42"    | 24"   | 46"                 | 181 lbs |
| CT-8         | 8                      | 8" x 2" Phenolic |        |       | 60 <sup>1</sup> /2" | 291 lbs |