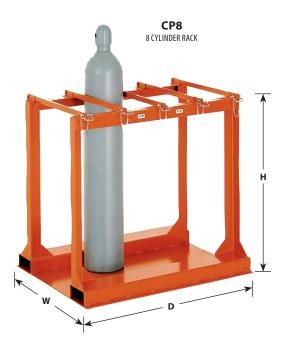

## **CYLINDER PALLET RACKS**

SECURE, EASY STORAGE AND FORKLIFT MOBILITY

MECO OMAHA Cylinder Pallet Racks hold cylinders up to 9" in diameter securely in place for easy storage and mobility. Hinged dividers provide convenient access to individual cylinders from either end. Units are all double welded steel construction. 7 gauge steel fork pockets accommodate forks up to 6" wide allowing storage and delivery with your forklift. Select models with two swivel/two rigid casters for additional maneuverability. Ships completely assembled; orange enamel finish.

## 19<sup>3</sup>/<sub>4</sub>" CLEARANCE REQUIRED BETWEEN FORKS

| MODEL<br>NO. | NUMBER OF<br>Cylinders | HEIGHT | WIDTH | DEPTH | WEIGHT  |
|--------------|------------------------|--------|-------|-------|---------|
| CP4          | 4                      |        |       | 23"   | 153 lbs |
| CP6          | 6                      | 41"    | 34"   | 33"   | 200 lbs |
| CP8          | 8                      |        |       | 43"   | 247 lbs |

### • WITH 4" HARD RUBBER CASTERS • 1500 LB CAPACITY

| MODEL<br>NO. | NUMBER OF<br>Cylinders | HEIGHT | WIDTH DEPTH |     | WEIGHT  |
|--------------|------------------------|--------|-------------|-----|---------|
| CP4-C        | 4                      |        | 34"         | 23" | 168 lbs |
| CP6-C        | 6                      | 46"    |             | 33" | 215 lbs |
| CP8-C        | 8                      |        |             | 43" | 262 lbs |