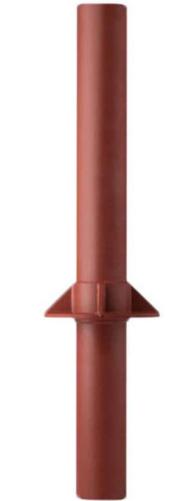

## ATSM C40 CRASH RATED BOLLARD SKU: G40

## **Standard Features:**

- Crash Rated at 5,000 lb vehicle at 30 MPH
- 36" Above Ground
- 30" Below Ground
- 6" Diameter
- Flat Top
- Approved by the Department of Defense

## **Customizations Per Request**

- Custom Covers
- Increased Speed Ratings
- Customized Height
- Removable Option