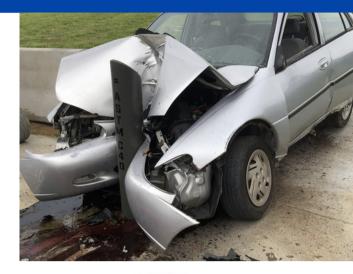

## **Standard Features:**

- Crash Rated at 5,000 lb vehicle at 30 MPH
- 36" Above Ground
- 30" Below Ground
- 6" Diameter
- Flat Top
- Approved by the Department of Defense