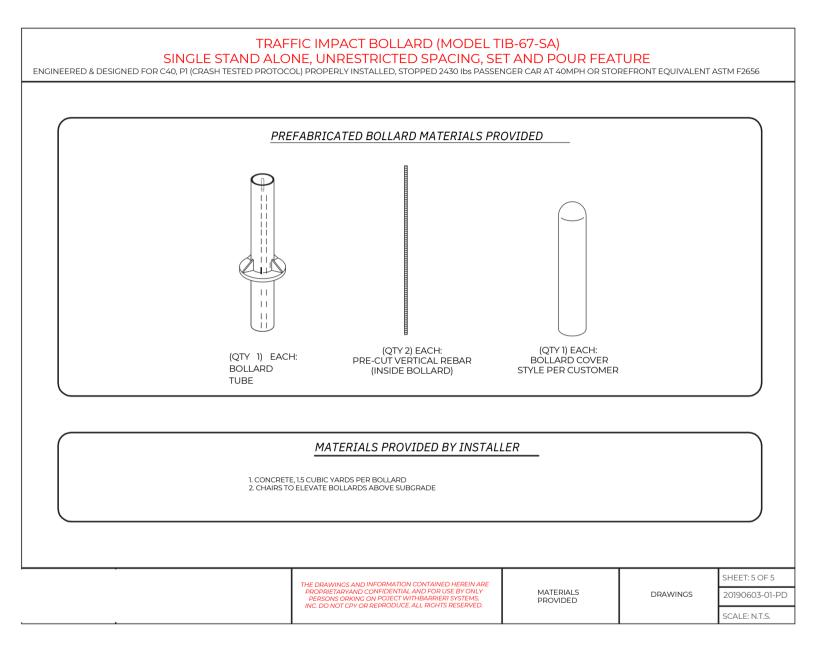

|  | THE DRAWINGS AND INFORMATION CONTAINED HEREIN ARE<br>PROPRIETARY AND CONFIDENTIAL AND FOR USE BY ONLY<br>PERSONS WORKING ON PROJECT WITH BARRIERI SYSTEMS,<br>INC. DO NOT COPY OR REPRDUCE. ALL RIGHTS RESERVED. | DETAILS<br>ASTM F2656 C40 PROTOCOL<br>SET & POUR BOLLARD | DRAWINGS | SHEET: 1 OF 5  |
|--|------------------------------------------------------------------------------------------------------------------------------------------------------------------------------------------------------------------|----------------------------------------------------------|----------|----------------|
|  |                                                                                                                                                                                                                  |                                                          |          | 20190603-01-PD |
|  |                                                                                                                                                                                                                  |                                                          |          | SCALE: N.T.S.  |