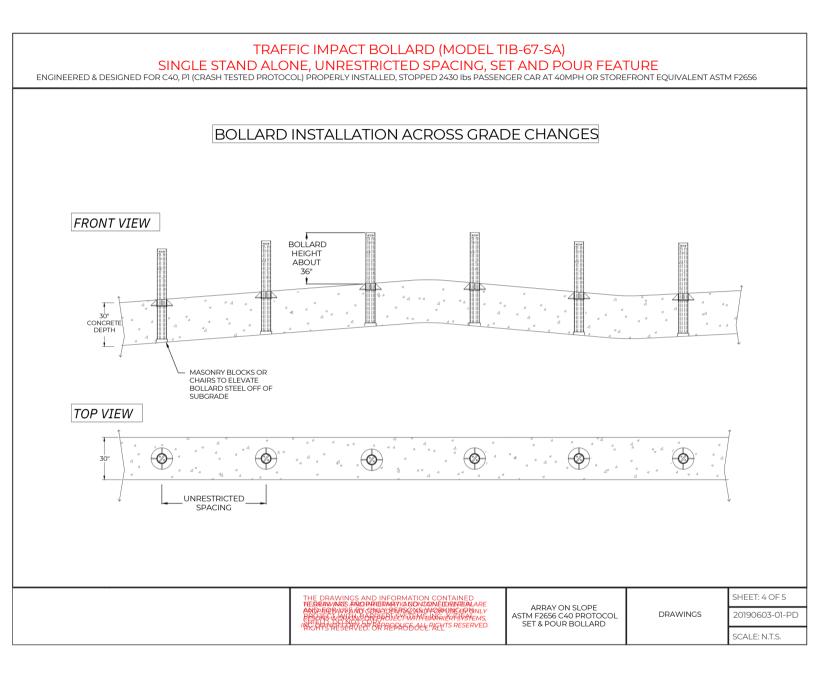

|  | THE DRAWINGS AND INFORMATION CONTAINED HEREIN ARE<br>PROPRIETARY AND CONFIDENTIAL AND FOR USE BY ONLY<br>PERSONS WORKING ON PROJECT WITH BARRIERI SYSTEMS,<br>INC. DO NOT COPY OR REPRDUCE. ALL RIGHTS RESERVED. | DETAILS<br>ASTM F2656 C40 PROTOCOL<br>SET & POUR BOLLARD | DRAWINGS | SHEET: 1 OF 5  |
|--|------------------------------------------------------------------------------------------------------------------------------------------------------------------------------------------------------------------|----------------------------------------------------------|----------|----------------|
|  |                                                                                                                                                                                                                  |                                                          |          | 20190603-01-PD |
|  |                                                                                                                                                                                                                  |                                                          |          | SCALE: N.T.S.  |