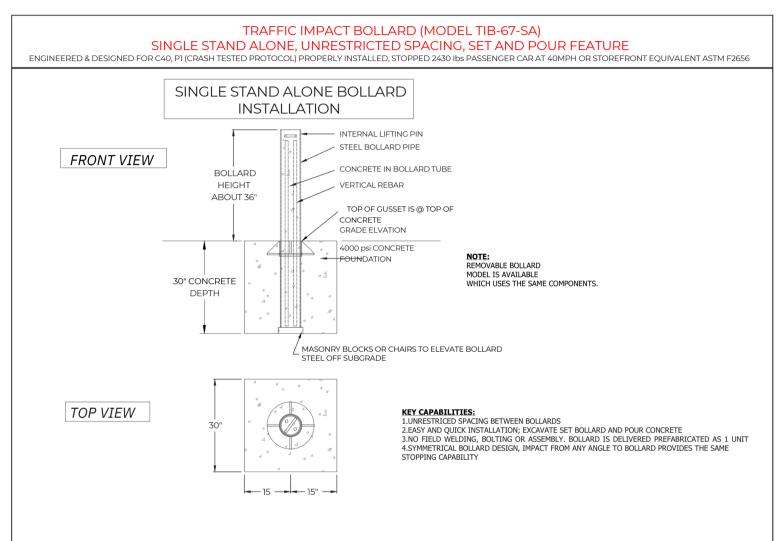

|  | THE DRAWINGS AND INFORMATION CONTAINED HEREIN ARE<br>PROPRIETARY AND CONFIDENTIAL AND FOR USE BY ONLY<br>PERSONS WORKING ON PROJECT WITH BARRIERI SYSTEMS,<br>INC. DO NOT COPY OR REPRDUCE. ALL RIGHTS RESERVED. | DETAILS<br>ASTM F2656 C40 PROTOCOL<br>SET & POUR BOLLARD | DRAWINGS | SHEET: 1 OF 5  |
|--|------------------------------------------------------------------------------------------------------------------------------------------------------------------------------------------------------------------|----------------------------------------------------------|----------|----------------|
|  |                                                                                                                                                                                                                  |                                                          |          | 20190603-01-PD |
|  |                                                                                                                                                                                                                  |                                                          |          | SCALE: N.T.S.  |