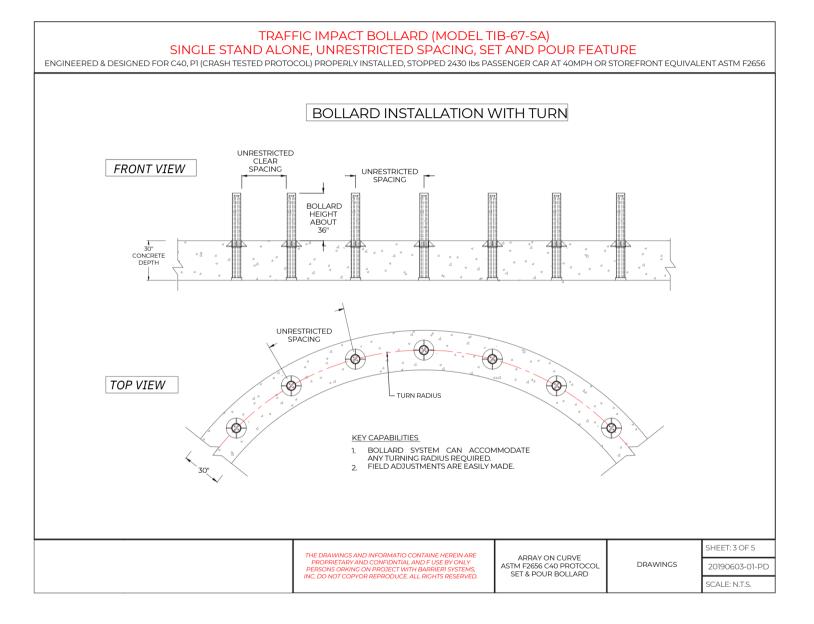

|  | THE DRAWINGS AND INFORMATION CONTAINED HEREIN ARE<br>PROPRIETARY AND CONFIDENTIAL AND FOR USE BY ONLY<br>PERSONS WORKING ON PROJECT WITH BARRIERI SYSTEMS,<br>INC. DO NOT COPY OR REPRDUCE. ALL RIGHTS RESERVED. | DETAILS<br>ASTM F2656 C40 PROTOCOL<br>SET & POUR BOLLARD | DRAWINGS | SHEET: 1 OF 5  |
|--|------------------------------------------------------------------------------------------------------------------------------------------------------------------------------------------------------------------|----------------------------------------------------------|----------|----------------|
|  |                                                                                                                                                                                                                  |                                                          |          | 20190603-01-PD |
|  |                                                                                                                                                                                                                  |                                                          |          | SCALE: N.T.S.  |