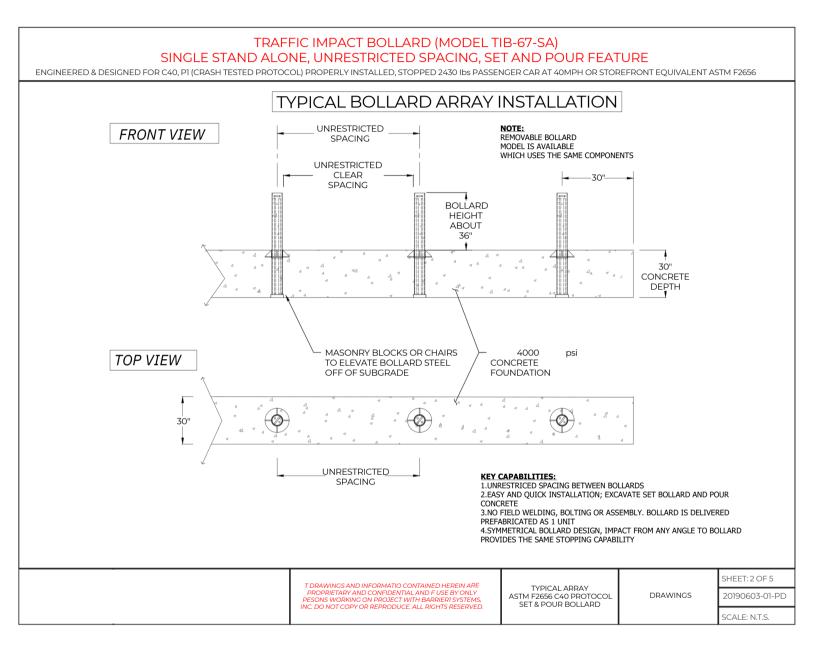

|  | THE DRAWINGS AND INFORMATION CONTAINED HEREIN ARE<br>PROPRIETARY AND CONFIDENTIAL AND FOR USE BY ONLY<br>PERSONS WORKING ON PROJECT WITH BARRIERI SYSTEMS,<br>INC. DO NOT COPY OR REPRDUCE. ALL RIGHTS RESERVED. | DETAILS<br>ASTM F2656 C40 PROTOCOL<br>SET & POUR BOLLARD | DRAWINGS | SHEET: 1 OF 5  |
|--|------------------------------------------------------------------------------------------------------------------------------------------------------------------------------------------------------------------|----------------------------------------------------------|----------|----------------|
|  |                                                                                                                                                                                                                  |                                                          |          | 20190603-01-PD |
|  |                                                                                                                                                                                                                  |                                                          |          | SCALE: N.T.S.  |