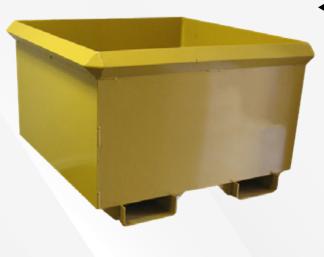

- CUSTOM SIZES FOR YOUR APPLICATION
- STACKING OPTIONS
- FORK POCKETS
- CASTERS
- CUSTOM PAINT COLORS
- LIFTING EYES
- DOORS
- PERFORATED FALSE BOTTOMS FOR DRAINAGE
- DRAINS

■ The standard Roll-Over Scrap Box is fabricated of 3/16" steel with 2" x 2" x 3/16" reinforcing angle around the top edge. Mounted on the bottom of this box are 2 1/2" x 7" fork pockets for forklift ap plications. Using roll-over forks on your forklift will dump this box with very little effort.

| ROLL OVER STANDARD SIZE |    |    |    |        |    |        |        |           |
|-------------------------|----|----|----|--------|----|--------|--------|-----------|
| CAPACITY                | Н  | ОН | W  | OW     | L  | OL     | WEIGHT | CAPACITY  |
| 3/4 YD                  | 33 | 36 | 33 | 36 1/2 | 33 | 36 1/2 | 435 LB | 6,000 Lbs |
| 1 YD                    | 36 | 39 | 36 | 39 1/2 | 36 | 39 1/2 | 475 LB | 6,000 Lbs |
| 1 1/2 YD                | 36 | 39 | 44 | 47 1/2 | 44 | 47 1/2 | 575 LB | 6,000 Lbs |
| 2 YD                    | 47 | 50 | 44 | 47 1/2 | 44 | 47 1/2 | 625 LB | 6,000 Lbs |