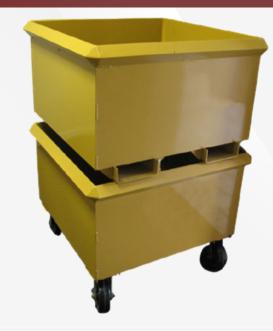

## STACKABLE/ROLL-OVER

Apex custom sized bins are built to the customer's specifications when a variety of material handling applications require a special unit.

Our engineering department can help you design a bin suited to your needs.

- CUSTOM SIZES FOR YOUR APPLICATION
- STACKING OPTIONS
- FORK POCKETS
- CASTERS
- CUSTOM PAINT COLORS
- LIFTING EYES
- DOORS
- PERFORATED FALSE BOTTOMS FOR DRAINAGE
- DRAINS

■ The standard Roll-Over Scrap Box is fabricated of 3/16" steel with 2" x 2" x 3/16" reinforcing angle around the top edge. Mounted on the bottom of this box are 2 1/2" x 7" fork pockets for forklift ap plications. Using roll-over forks on your forklift will dump this box with very little effort.