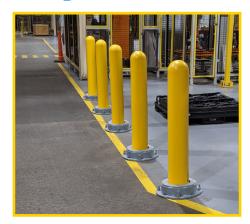

# **BOUNCE BACK BOLLARD**

Ideal Shield's Bounce Back Bollard is a rebound bollard designed to protect machinery, warn drivers and limit damage to forklifts, the driver, and the concrete.



# FORKLIFT FRIENDLY

Perfect for high traffic areas, machine guarding, and other in-plant safety uses.



# REBOUND PROTECTION

Designed to deflect up to 18 degrees before returning to upright form.



# EASY INSTALL

Quick and easy installation. Can be done in matter of minutes.

# Give a Little, Save a Lot

Quick Lead Time •

Made in USA

• 360° of Impact







# **Machine Guarding**



## **High Traffic Areas**



18°

## **Walkway Protection**



#### PREMIER PROTECTION

Deflects up to 18 degrees. Designed for multiple impacts.



#### **DURABLE DESIGN**

Base plate coveris cold galvanized. Features a custom designed internal rubber flex system.

### **MADE IN USA**

6" Schedule 40 U.S. Steel Pipe. Bollard cover included.



**EASY INSTALL** 

Install only requires 8 Anchor bolts.

# OTHER BOLLARD OPTIONS

## Base Plate Bollards



## Removable Locking Bollards



## Collapsible Bollard



WWW.IDEALSHIELD.COM

(866)825-8659