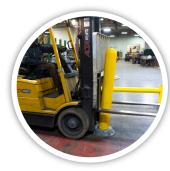

# FORKLIFT FRIENDLY

Perfect for high traffic areas, machine guarding, and other in-plant safety uses.