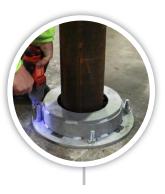

#### **DURABLE DESIGN**

Base plate coveris cold galvanized. Features a custom designed internal rubber flex system.

### **MADE IN USA**

6" Schedule 40 U.S. Steel Pipe. Bollard cover included.

**EASY INSTALL** 

Install only requires 8 Anchor bolts.