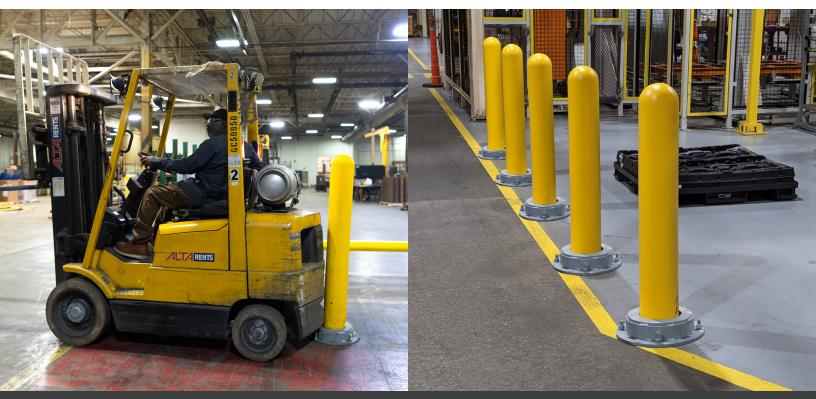

# **BOUNCE BACK BOLLARD**

Ideal Shield's Bounce Back Bollard is a rebound bollard designed to protect machinery, warn drivers and limit damage to forklifts, the driver, and the concrete.

# FORKLIFT FRIENDLY

Perfect for high traffic areas, machine guarding, and other in-plant safety uses.

# **Machine Guarding**

## **High Traffic Areas**

18°

## **Walkway Protection**