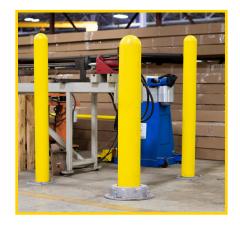

# **BOUNCE BACK BOLLARD**

Ideal Shield's Bounce Back Bollard is a rebound bollard designed to protect machinery, warn drivers and limit damage to forklifts, the driver, and the concrete.

# **Machine Guarding**