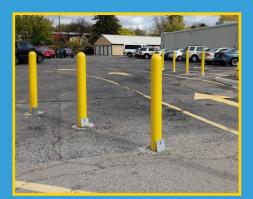

in-plant safety uses.



# REBOUND PROTECTION

Designed to deflect up to 18 degrees before returning to upright form.



# EASY INSTALL

Quick and easy installation. Can be done in matter of minutes.

# Give a Little, Save a Lot

Quick Lead Time •

Made in USA

• 360° of Impact







# **Machine Guarding**



## **High Traffic Areas**



18°

## **Walkway Protection**



#### PREMIER PROTECTION

Deflects up to 18 degrees. Designed for multiple impacts.



#### **DURABLE DESIGN**

Base plate coveris cold galvanized. Features a custom designed internal rubber flex system.

### **MADE IN USA**

6" Schedule 40 U.S. Steel Pipe. Bollard cover included.



**EASY INSTALL** 

Install only requires 8 Anchor bolts.

# OTHER BOLLARD OPTIONS

## Base Plate Bollards



## Removable Locking Bollards



## Collapsible Bollard



WWW.IDEALSHIELD.COM

(866)825-8659