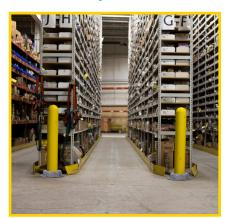

# **BOUNCE BACK BOLLARD**

Ideal Shield's Bounce Back Bollard is a rebound bollard designed to protect machinery, warn drivers and limit damage to forklifts, the driver, and the concrete.



# FORKLIFT FRIENDLY

Perfect for high traffic areas, machine guarding, and other in-plant safety uses.



# REBOUND PROTECTION

Designed to deflect up to 18 degrees before returning to upright form.



# EASY INSTALL

Quick and easy installation. Can be done in matter of minutes.

# Give a Little, Save a Lot

Quick Lead Time •

Made in USA

• 360° of Impact







# **Machine Guarding**



## **High Traffic Areas**



18°

## **Walkway Protection**



#### PREMIER PROTECTION

Deflects up to 18 degrees. Designed for multiple impacts.



#### **DURABLE DESIGN**

Base plate coveris cold galvanized. Features a custom designed internal rubber flex system.

### **MADE IN USA**

6" Schedule 40 U.S. Steel Pipe. Bollard cover included.



**EASY INSTALL** 

Install only requires 8 Anchor bolts.

# OTHER BOLLARD OPTIONS

## Base Plate Bollards



## Removable Locking Bollards



## Collapsible Bollard



WWW.IDEALSHIELD.COM

(866)825-8659