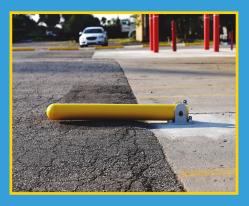

# REBOUND PROTECTION

Designed to deflect up to 18 degrees before returning to upright form.

#### PREMIER PROTECTION

Deflects up to 18 degrees. Designed for multiple impacts.