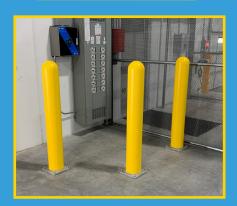

# FORKLIFT FRIENDLY

Perfect for high traffic areas, machine guarding, and other in-plant safety uses.

# **Machine Guarding**