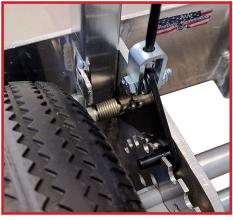

## **Dead Man Brake System**

- "Dead man" brake system locks both rear wheels when the driver releases the lever.
- Cable actuated brakes resist damage.
- **Ergonomic** handle lets driver release brakes from anywhere on the handle.