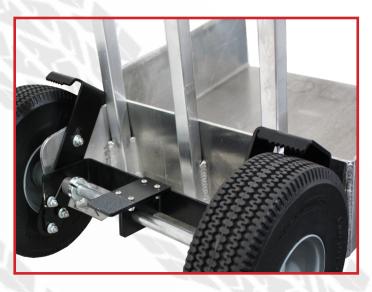

## Foot Brake System

- Foot Brake locks both rear wheels for safe loading and unloading.
- **Non-skid** pedal is center-line mounted for easy activation with either foot.
- **Simple design** is virtually maintenance free.