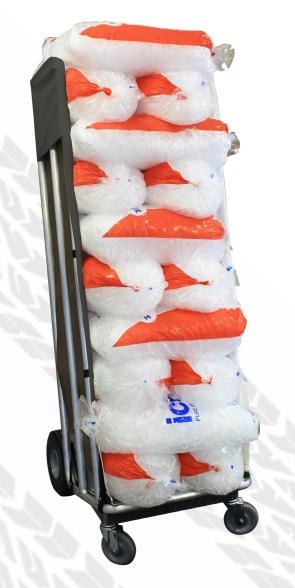

# **General Information**

- **Three-sided**, tilt back design keeps bags of ice securely in place. Can hold up to 22-20 lb bags.
- One piece tray design prevents ice spills and water dripping on customer's floors.
- Uses ultra light non-marking, no-flat wheels.
- Front swivel casters allow you to maneuver in tight places and move over thresholds with ease.
- Elect either Foot Brake or "Dead Man" brake system.
- Capacity: 500 lb.
- Exclusive 2 Year Warranty!