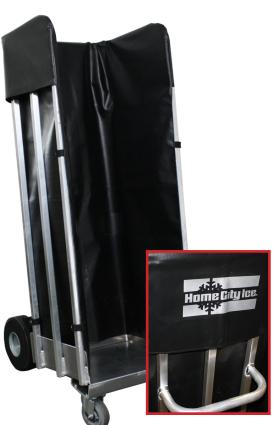

# **Optional Heavy Duty Liner**

- Keeps cold air in and warm air out while transporting into stores.
- **Can be** silk screened with your company logo for easy brand identification.
- **Aids in** the reduction of ice spills and water dripping onto customers floors.