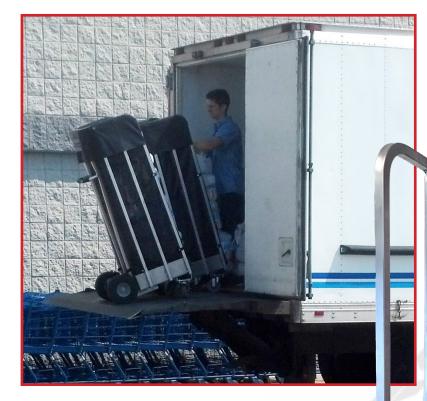

Developed as a safer, easier way of delivering MORE ice, MORE efficiently.

# **General Information**

- **Three-sided**, tilt back design keeps bags of ice securely in place. Can hold up to 22-20 lb bags.
- One piece tray design prevents ice spills and water dripping on customer's floors.
- Uses ultra light non-marking, no-flat wheels.
- Front swivel casters allow you to maneuver in tight places and move over thresholds with ease.
- Elect either Foot Brake or "Dead Man" brake system.
- Capacity: 500 lb.
- Exclusive 2 Year Warranty!