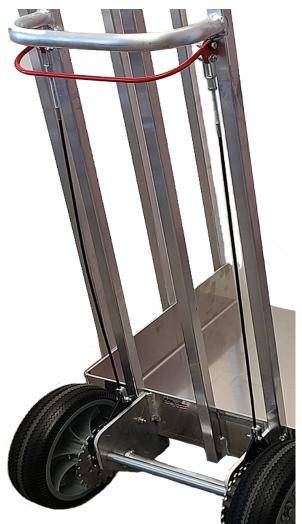

# **General Information**

- **Three-sided**, tilt back design keeps bags of ice securely in place. Can hold up to 22-20 lb bags.
- One piece tray design prevents ice spills and water dripping on customer's floors.
- Uses ultra light non-marking, no-flat wheels.
- Front swivel casters allow you to maneuver in tight places and move over thresholds with ease.
- Elect either Foot Brake or "Dead Man" brake system.
- Capacity: 500 lb.
- Exclusive 2 Year Warranty!

## Foot Brake System

- Foot Brake locks both rear wheels for safe loading and unloading.
- **Non-skid** pedal is center-line mounted for easy activation with either foot.
- **Simple design** is virtually maintenance free.

## **Dead Man Brake System**

- "Dead man" brake system locks both rear wheels when the driver releases the lever.
- Cable actuated brakes resist damage.
- **Ergonomic** handle lets driver release brakes from anywhere on the handle.