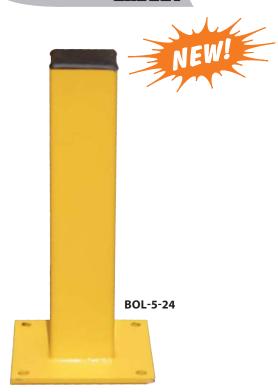

## SQUARE TUBE SAFETY BOLLARDS PROTECT PARKING AREAS, BUILDINGS AND IN-PLANT EQUIPMENT

- Available in Popular Heights of 24", 36" or 42"
- Fabricated From Heavy Wall 5" X 5" X 3/16" Square Steel Tubing
- +  $\frac{1}{2}$ " X 11" X 11" Base Plate is Pre-Drilled with Four Mounting Holes
- Anchoring Hardware NOT Provided
- Safety Yellow Enamel Finish for High Visibility, Topped with a Black Plastic Cap

SAFETY BOLLARDS

| MODEL NO. | WxL     | HEIGHT | WEIGHT  |
|-----------|---------|--------|---------|
| BOL-5-24  |         | 24"    | 43 lbs. |
| BOL-5-36  | 5" X 5" | 36"    | 55 lbs. |
| BOL-5-42  |         | 42"    | 61 lbs. |