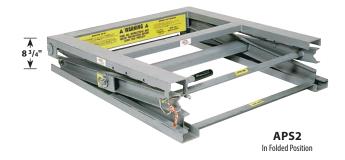

Made of sturdy structural channel, this all welded unit is designed for use in areas requiring high capacity support tables such as shipping rooms, machine shops and maintenance departments. Folds down to 8<sup>3</sup>/4".