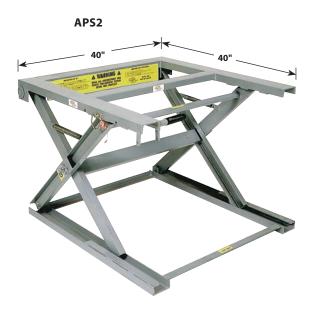

## ADJUSTABLE PALLET STAND HELPS ELIMINATE BACK STRAIN AND FATIGUE

The **MECO OMAHA** Adjustable Pallet Stand has three comfortable working heights and access from all sides. By grasping the safety handle the Adjustable Pallet Stand can be set up easily by just one person. A lock prevents the stand from folding while in use.

Made of sturdy structural channel, this all welded unit is designed for use in areas requiring high capacity support tables such as shipping rooms, machine shops and maintenance departments. Folds down to 8<sup>3</sup>/4".

## • 4000 LB CAPACITY

| MODEL NO. | TOP SIZE  | ADJUSTING HEIGHTS     | WEIGHT  |
|-----------|-----------|-----------------------|---------|
| APS2      | 40" x 40" | 24" - 301/2" - 34"    | 199 lbs |
| APS2C     |           | 301/2" - 37" - 401/2" | 224 lbs |