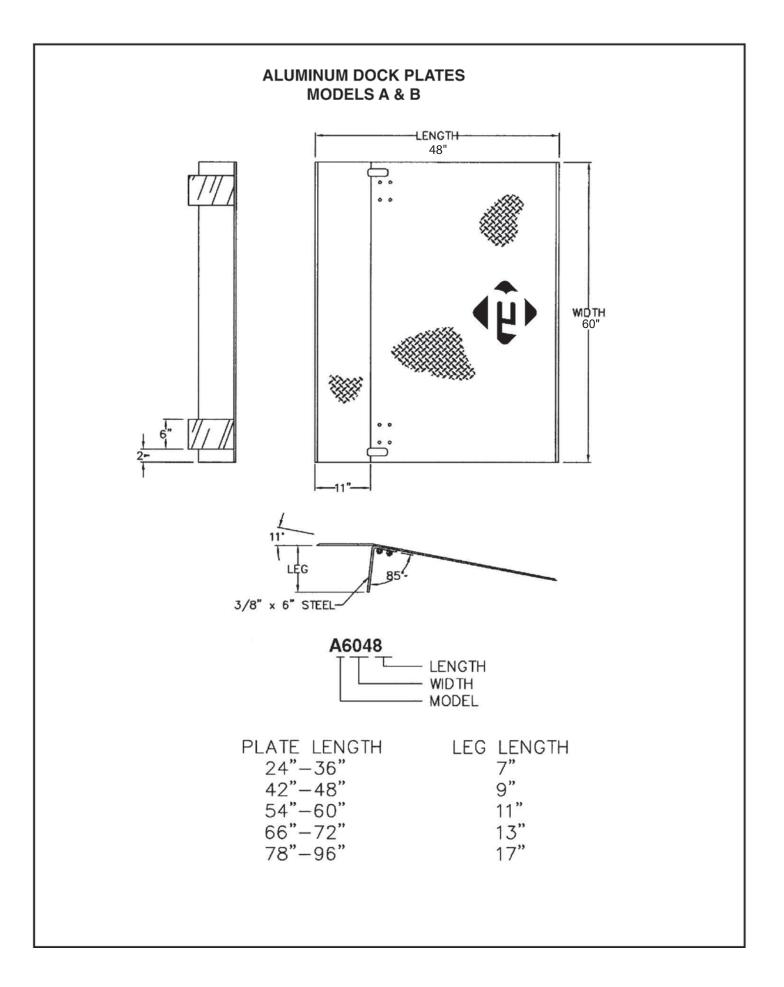

## Aluminum Dock Plate Models A-B

Aluminum products are ideal for low to medium volume dock loading applications

- Recommended for non-powered loading applications
- Low-cost solution to light activity applications
- Wide range of widths available from 30" to 72"
- · Capacities are size-specific
- Bolt-on steel legs for securing position between the dock and the trailer
- Lip bend is 11°. Standard lip length for conventional trailers is 11"; option of 14" for refrigerated applications
- Designed to work well with pallet trucks or other non-powered loading equipment
- Machine beveled deck edges allow for smooth transition