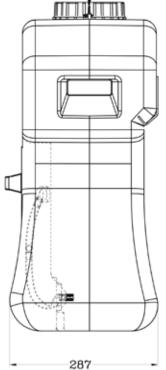

## Specifications

| BODY                            |                                                         |
|---------------------------------|---------------------------------------------------------|
| MATERIAL                        | Polyethylene                                            |
| CAPACITY                        | 16 gallons (60.5 liters) of potable water               |
| FLOW RATE                       | 2LPM (0.55GPM)                                          |
| OPERATION DURATION              | 15 minutes                                              |
| COLOR                           | Green                                                   |
| MANIFOLD                        |                                                         |
| MATERIAL                        | ABS                                                     |
| COLOR                           | Black                                                   |
| INSTALLATION HEIGHT             | 160-170 cm (62.9-66.9 in)                               |
| TUBING TO MANIFOLD              |                                                         |
| MATERIAL                        | Silica Gel                                              |
| COLOR                           | Transparent                                             |
| SIZE                            | Diameter 14mm (0.55 in), length 15cm (0.59 in)          |
| SPRAY HEADS                     |                                                         |
| MATERIAL                        | ABS                                                     |
| COLOR                           | Green                                                   |
| SHAPE                           | Circular                                                |
| WEIGHTS and DIMENSIONS          |                                                         |
| DIMENSIONS (HxWxD)              | 638 mm (25.12 in) x 540 (21.26 in) x 287 (11.3 in)      |
| WEIGHT                          | 64.3 kg (141.7 lbs) full, 9 kg (19.8 lbs) empty         |
| SHIPPING WEIGHTS and DIMENSIONS |                                                         |
| DIMENSIONS (HxWxD)              | 32.8 cm (12.9 in) x 66.5 cm (26.1 in) x 55 cm (21.6 in) |
| WEIGHT                          | 10.2 kg (22.4 lbs)                                      |