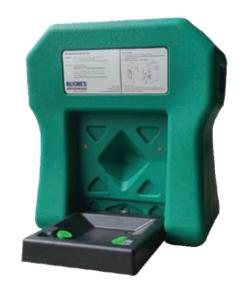

## Gravity Fed Eye Wash Type: Self Contained, Gravity Fed

Ideal where a continuous supply of water is not available, this gravity fed 16 gallon wall-mounted or table top unheated portable emergency eye/face wash station delivers a controlled flow of a minimum 1.5 liters (0.4 US gallons) per minute for 15 minutes, meeting ANSI Z358.1-2014 requirements. The wide fill opening enables quick inspection, cleaning and filling.

## Specifications

| BODY                            |                                                         |
|---------------------------------|---------------------------------------------------------|
| MATERIAL                        | Polyethylene                                            |
| CAPACITY                        | 16 gallons (60.5 liters) of potable water               |
| FLOW RATE                       | 2LPM (0.55GPM)                                          |
| OPERATION DURATION              | 15 minutes                                              |
| COLOR                           | Green                                                   |
| MANIFOLD                        |                                                         |
| MATERIAL                        | ABS                                                     |
| COLOR                           | Black                                                   |
| INSTALLATION HEIGHT             | 160-170 cm (62.9-66.9 in)                               |
| TUBING TO MANIFOLD              |                                                         |
| MATERIAL                        | Silica Gel                                              |
| COLOR                           | Transparent                                             |
| SIZE                            | Diameter 14mm (0.55 in), length 15cm (0.59 in)          |
| SPRAY HEADS                     |                                                         |
| MATERIAL                        | ABS                                                     |
| COLOR                           | Green                                                   |
| SHAPE                           | Circular                                                |
| WEIGHTS and DIMENSIONS          |                                                         |
| DIMENSIONS (HxWxD)              | 638 mm (25.12 in) x 540 (21.26 in) x 287 (11.3 in)      |
| WEIGHT                          | 64.3 kg (141.7 lbs) full, 9 kg (19.8 lbs) empty         |
| SHIPPING WEIGHTS and DIMENSIONS |                                                         |
| DIMENSIONS (HxWxD)              | 32.8 cm (12.9 in) x 66.5 cm (26.1 in) x 55 cm (21.6 in) |
| WEIGHT                          | 10.2 kg (22.4 lbs)                                      |