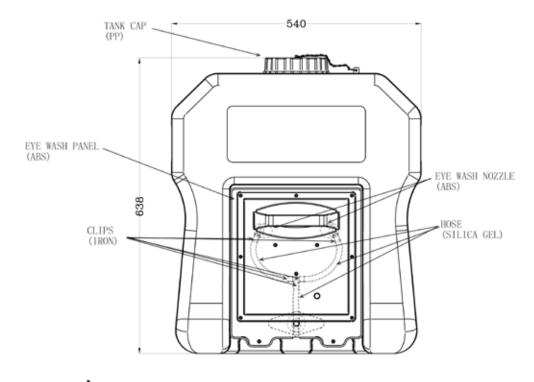

## Specifications

| BODY                            |                                                         |
|---------------------------------|---------------------------------------------------------|
| MATERIAL                        | Polyethylene                                            |
| CAPACITY                        | 16 gallons (60.5 liters) of potable water               |
| FLOW RATE                       | 2LPM (0.55GPM)                                          |
| OPERATION DURATION              | 15 minutes                                              |
| COLOR                           | Green                                                   |
| MANIFOLD                        |                                                         |
| MATERIAL                        | ABS                                                     |
| COLOR                           | Black                                                   |
| INSTALLATION HEIGHT             | 160-170 cm (62.9-66.9 in)                               |
| TUBING TO MANIFOLD              |                                                         |
| MATERIAL                        | Silica Gel                                              |
| COLOR                           | Transparent                                             |
| SIZE                            | Diameter 14mm (0.55 in), length 15cm (0.59 in)          |
| SPRAY HEADS                     |                                                         |
| MATERIAL                        | ABS                                                     |
| COLOR                           | Green                                                   |
| SHAPE                           | Circular                                                |
| WEIGHTS and DIMENSIONS          |                                                         |
| DIMENSIONS (HxWxD)              | 638 mm (25.12 in) x 540 (21.26 in) x 287 (11.3 in)      |
| WEIGHT                          | 64.3 kg (141.7 lbs) full, 9 kg (19.8 lbs) empty         |
| SHIPPING WEIGHTS and DIMENSIONS |                                                         |
| DIMENSIONS (HxWxD)              | 32.8 cm (12.9 in) x 66.5 cm (26.1 in) x 55 cm (21.6 in) |
| WEIGHT                          | 10.2 kg (22.4 lbs)                                      |