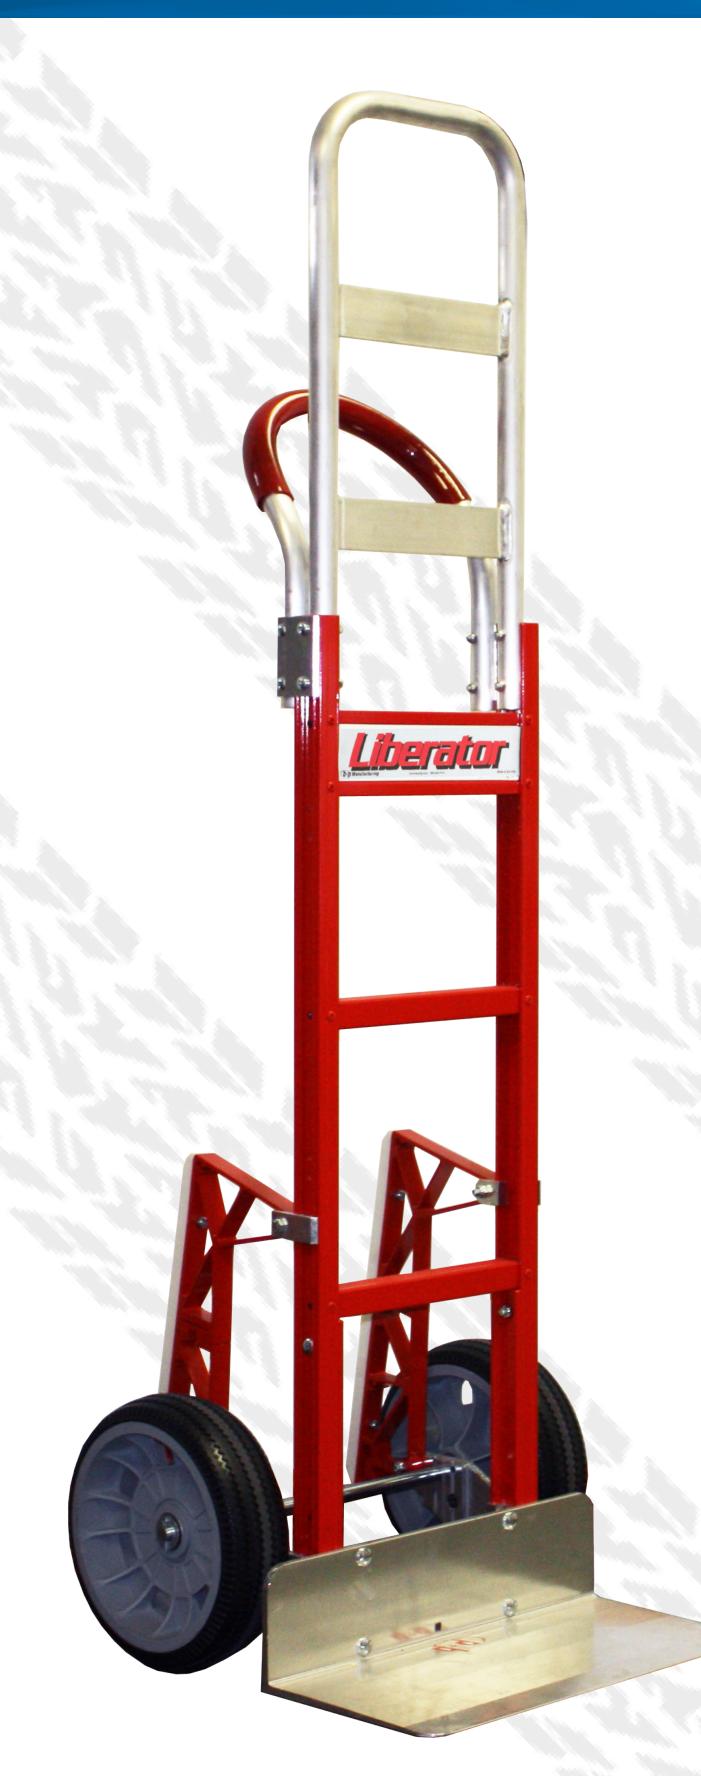

## Liberator Hand Trucks

## **Exclusive Features**

- 600 lb. capacity versus others 500 lb. capacity.
- Frames have 4 sided, ribbed cross members and extra wide logo channel at the top for rigidity and strength.
- Assembled with military grade rivets used on aircraft to prevent loosening up.
- Welded style handles are heat treated for superior strength.
- **Axles are** 91,000 lb., high tensile steel and won't bend, even under the heaviest loads.
- Optional extruded stair climbers are more durable than cast and have extra long life, reversible wear strips.
- Extruded wheel brackets will never crack or break and have a lifetime guarantee.
- Exclusive 2 year warranty