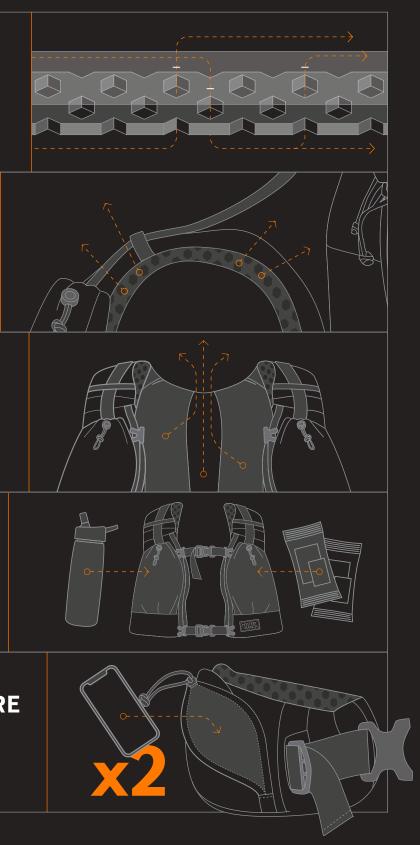

#### GAME-CHANGING FABRIC

Specialized foam and cool air mesh, moisture-wicking fabric allows air to flow while minimizing friction and heat to keep you cool.

#### BREATHABLE SHOULDER PADS

Thoughtful design and aerated fabrics promote optimal comfort and breathability.

#### DIRECTED AIR FLOW

The innovative frame and yoke integration minimize back-to-pack contact to maximize airflow by creating air channels in the yoke.

### RUNNING INSPIRED VEST

Two stretch shoulder pockets provide convenient, quick access to your water or snacks so you can keep trekking.

#### MORE POCKETS WHERE YOU NEED THEM.

Two zippered stretch pockets on the waist belt to quickly grab or stash your phone or sunglasses.