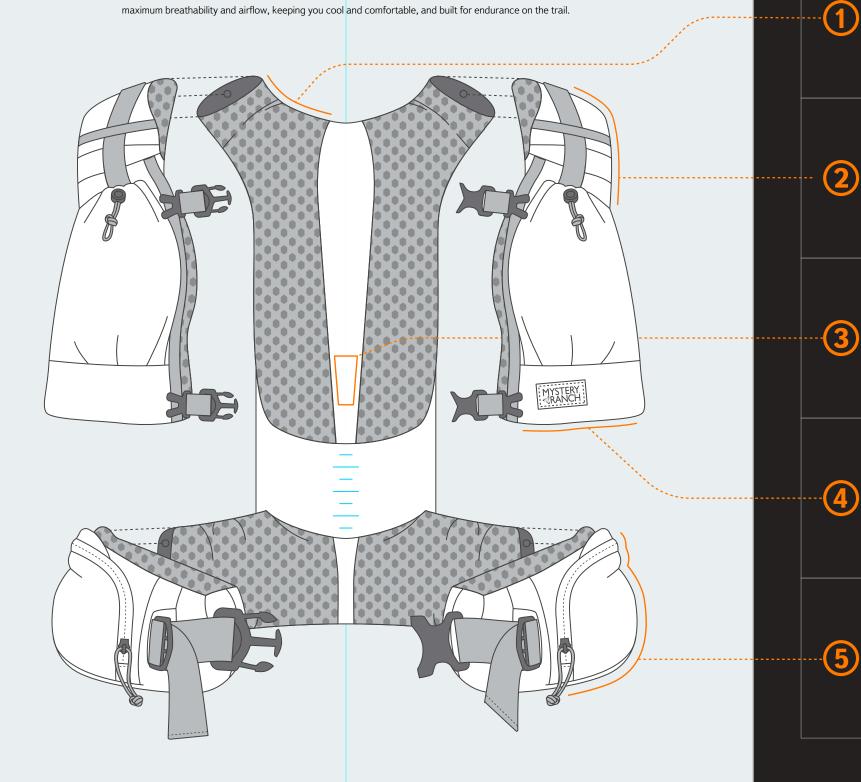

# **ENDURANCE YOKE**

#### TRAIL RUNNING TECH MEETS BACKPACKING:

that's how the new MYSTERY RANCH Endurance Yoke was born. This innovative, running vest-inspired design gives the same quick, convenient accessibility built for trail runners to the backpacker. The stretch-mesh pockets on the shoulders and waist fit your water, extra calories, bear spray or anything you immediately need without having to stop and dig through your pack. It's also designed for maximum breathability and airflow, keeping you cool and comfortable, and built for endurance on the trail.

## Features that keep you cool as a cucumber.

#### GAME-CHANGING FABRIC

Specialized foam and cool air mesh, moisture-wicking fabric allows air to flow while minimizing friction and heat to keep you cool.

#### BREATHABLE SHOULDER PADS

Thoughtful design and aerated fabrics promote optimal comfort and breathability.

#### DIRECTED AIR FLOW

The innovative frame and yoke integration minimize back-to-pack contact to maximize airflow by creating air channels in the yoke.

### RUNNING INSPIRED VEST

Two stretch shoulder pockets provide convenient, quick access to your water or snacks so you can keep trekking.

#### MORE POCKETS WHERE YOU NEED THEM.

Two zippered stretch pockets on the waist belt to quickly grab or stash your phone or sunglasses.