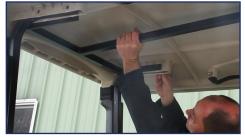

### WHAT YOU WILL NEED FOR INSTALL:

Polycarbonate-to-Bracket Mounting Kit (included) 1/2" Crescent Wrench 3/16" Allen Wrench 3/8" Crescent Wrench

1/8" Allen Wrench

**STEP 1:** Remove bolts at rear of cart's roof using 1/2" crescent and 3/16" allen wrenches.

**STEP 2:** Alight bracket to holes in roof. Insert cart's bolts through the roof mounts and bracket.

**STEP 3:** Replace cart's acorn nuts and tighten.