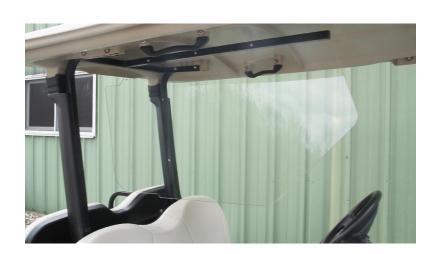

### **STEP 4:** Attach Polycarbonate Partition

**STEP 4A:** Remove protective masking from polycarbonate.

**STEP 4B:** At leading edge of polycarbonate, place 10/32 NF x 1-5/8" bolt through polycarbonate with 10-L flat washer on the same side as the bolt head. Affix the rubber washer on the opposite side of the polycarbonate.

**STEP 4C:** Repeat step 4B at the trailing edge of the polycarbonate (4th hole from the front of the partition).

**STEP 4D:** Attach polycarbonate by placing bolts through holes on bracket.

**STEP 4E:** Place remaining bolts attaching polycarbonate to bracket. Metal 10-L washer goes between bolt head and polycarbonate. Rubber washer is positioned between polycarbonate and bracket.

**STEP 4F:** Affix and tighten 10/32 Lock nuts using 1/8" allen wrench and 3/8" crescent wrench.