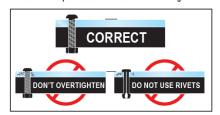

## **DO NOT OVERTIGHTEN SCREWS!**

» Polycarbonate windows must be able to expand and contract. Overtightening screws will crack the window around the mounting holes.

### DO NOT USE LIQUID THREADLOCKER!

» It will cause stress cracking on the polycarbonate.
Approved sealants for polycarbonate windows:
• 3M Ultrapro • Dow Corning 795 • Momentive/GE SCS2000
SilPruf • 3M Super Silicone Sealant • Dow Corning 995