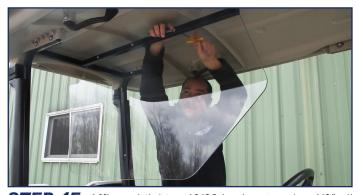

### **STEP 4:** Attach Polycarbonate Partition

**STEP 4A:** Remove protective masking from polycarbonate.

**STEP 4B:** At leading edge of polycarbonate, place 10/32 NF x 1-5/8" bolt through polycarbonate with 10-L flat washer on the same side as the bolt head. Affix the rubber washer on the opposite side of the polycarbonate.

**STEP 4C:** Repeat step 4B at the trailing edge of the polycarbonate (4th hole from the front of the partition).

**STEP 4D:** Attach polycarbonate by placing bolts through holes on bracket.

**STEP 4E:** Place remaining bolts attaching polycarbonate to bracket. Metal 10-L washer goes between bolt head and polycarbonate. Rubber washer is positioned between polycarbonate and bracket.