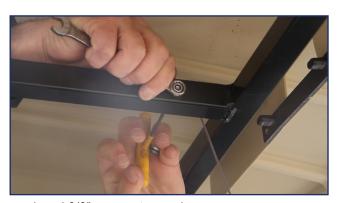

### WHAT YOU WILL NEED FOR INSTALL:

Polycarbonate-to-Bracket Mounting Kit (included) 1/2" Crescent Wrench 3/16" Allen Wrench 3/8" Crescent Wrench

1/8" Allen Wrench

**STEP 1:** Remove bolts at rear of cart's roof using 1/2" crescent and 3/16" allen wrenches.

**STEP 2:** Alight bracket to holes in roof. Insert cart's bolts through the roof mounts and bracket.

**STEP 3:** Replace cart's acorn nuts and tighten.