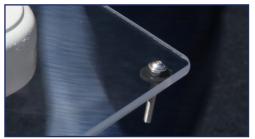

### **STEP 4:** Attach Polycarbonate Partition

**STEP 4A:** Remove protective masking from polycarbonate.

**STEP 4B:** At leading edge of polycarbonate, place 10/32 NF x 1-5/8" bolt through polycarbonate with 10-L flat washer on the same side as the bolt head. Affix the rubber washer on the opposite side of the polycarbonate.

**STEP 4C:** Repeat step 4B at the trailing edge of the polycarbonate (4th hole from the front of the partition).

**STEP 4D:** Attach polycarbonate by placing bolts through holes on bracket.

**STEP 4E:** Place remaining bolts attaching polycarbonate to bracket. Metal 10-L washer goes between bolt head and polycarbonate. Rubber washer is positioned between polycarbonate and bracket.

**STEP 4F:** Affix and tighten 10/32 Lock nuts using 1/8" allen wrench and 3/8" crescent wrench.