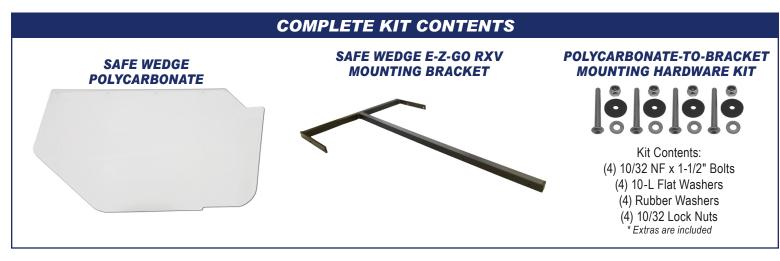

### WHAT YOU WILL NEED FOR INSTALL:

Polycarbonate-to-Bracket Mounting Kit (included) 1/2" Crescent Wrench 3/16" Allen Wrench 3/8" Crescent Wrench

1/8" Allen Wrench

**STEP 1:** Remove bolts at rear of cart's roof using 1/2" crescent and 3/16" allen wrenches.

### **STEP 4:** Attach Polycarbonate Partition

**STEP 4A:** Remove protective masking from polycarbonate.

**STEP 4B:** At leading edge of polycarbonate, place 10/32 NF x 1-5/8" bolt through polycarbonate with 10-L flat washer on the same side as the bolt head. Affix the rubber washer on the opposite side of the polycarbonate.

**STEP 4C:** Repeat step 4B at the trailing edge of the polycarbonate (4th hole from the front of the partition).

**STEP 4D:** Attach polycarbonate by placing bolts through holes on bracket.

**STEP 4E:** Place remaining bolts attaching polycarbonate to bracket. Metal 10-L washer goes between bolt head and polycarbonate. Rubber washer is positioned between polycarbonate and bracket.

**STEP 4F:** Affix and tighten 10/32 Lock nuts using 1/8" allen wrench and 3/8" crescent wrench.