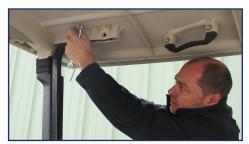

### WHAT YOU WILL NEED FOR INSTALL:

Polycarbonate-to-Bracket Mounting Kit (included) 1/2" Crescent Wrench 3/16" Allen Wrench 3/8" Crescent Wrench

1/8" Allen Wrench

**STEP 1:** Remove bolts at rear of cart's roof using 1/2" crescent and 3/16" allen wrenches.

**STEP 2:** Alight bracket to holes in roof. Insert cart's bolts through the roof mounts and bracket.

**STEP 3:** Replace cart's acorn nuts and tighten.