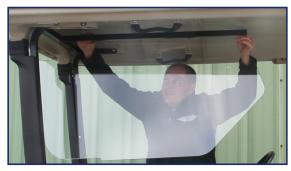

### **STEP 4:** Attach Polycarbonate Partition

**STEP 4A:** Remove protective masking from polycarbonate.

**STEP 4B:** At leading edge of polycarbonate, place 10/32 NF x 1-5/8" bolt through polycarbonate with 10-L flat washer on the same side as the bolt head. Affix the rubber washer on the opposite side of the polycarbonate.

**STEP 4C:** Repeat step 4B at the trailing edge of the polycarbonate (4th hole from the front of the partition).

**STEP 4D:** Attach polycarbonate by placing bolts through holes on bracket.

**STEP 4E:** Place remaining bolts attaching polycarbonate to bracket. Metal 10-L washer goes between bolt head and polycarbonate. Rubber washer is positioned between polycarbonate and bracket.