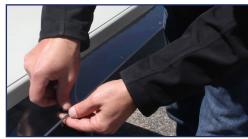

### **STEP 4:** Attach Polycarbonate Partition

**STEP 4A:** Remove protective masking from polycarbonate.

**STEP 4B:** At leading edge of polycarbonate, place 10/32 NF x 1-5/8" bolt through polycarbonate with 10-L flat washer on the same side as the bolt head. Affix the rubber washer on the opposite side of the polycarbonate.

**STEP 4C:** Repeat step 4B at the trailing edge of the polycarbonate (4th hole from the front of the partition).

**STEP 4D:** Attach polycarbonate by placing bolts through holes on bracket.

**STEP 4E:** Place remaining bolts attaching polycarbonate to bracket. Metal 10-L washer goes between bolt head and polycarbonate. Rubber washer is positioned between polycarbonate and bracket.

**STEP 4F:** Affix and tighten 10/32 Lock nuts using 1/8" allen wrench and 3/8" crescent wrench.