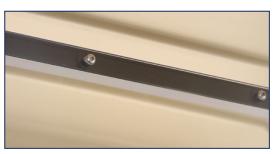

**STEP 2:** Alight bracket to holes in roof. Insert cart's bolts through the roof mounts and bracket.

**STEP 3:** Replace cart's acorn nuts and tighten.