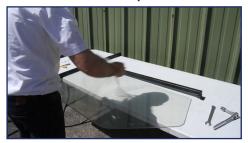

### **STEP 4:** Attach Polycarbonate Partition

**STEP 4A:** Remove protective masking from polycarbonate.

**STEP 4B:** At leading edge of polycarbonate, place 10/32 NF x 1-5/8" bolt through polycarbonate with 10-L flat washer on the same side as the bolt head. Affix the rubber washer on the opposite side of the polycarbonate.

**STEP 4C:** Repeat step 4B at the trailing edge of the polycarbonate (4th hole from the front of the partition).

**STEP 4D:** Attach polycarbonate by placing bolts through holes on bracket.

**STEP 4E:** Place remaining bolts attaching polycarbonate to bracket. Metal 10-L washer goes between bolt head and polycarbonate. Rubber washer is positioned between polycarbonate and bracket.