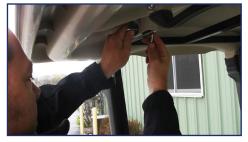

**STEP 2:** Alight bracket to holes in roof. Insert cart's bolts through the roof mounts and bracket.

**STEP 3:** Replace cart's acorn nuts and tighten.