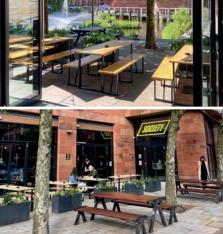

## **Society**

This trendy Manchester based street-food and music venue, spans 8,073 sq ft and is kitted out in bespoke contract H&W indoor and outdoor furniture.

We arranged the manufacture, supply and installation of a range of contemporary wooden tables, benches and coffee tables for the stunning space, as well as custom poseur shelves and a DJ Booth.

"Hemming & Wills oversaw the specification, manufacture, supply and installation of a large range of commercial furniture for Society Manchester, our latest street food, drink and music venue spanning over 8,000 sq ft right in the heart of the city near Manchester Central. Chris, Managing Director at H&W, was very hands-on delivering a range of bespoke, contemporary style indoor and outdoor wooden dining tables, benches, coffee tables and a custom DJ booth for the venue at competitive prices and on-time. Chris has always been very helpful and professional and his help at Society has been much appreciated - the venue looks great."