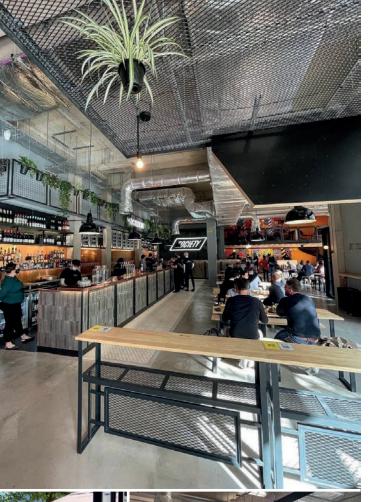

## **Society**

This trendy Manchester based street-food and music venue, spans 8,073 sq ft and is kitted out in bespoke contract H&W indoor and outdoor furniture.

We arranged the manufacture, supply and installation of a range of contemporary wooden tables, benches and coffee tables for the stunning space, as well as custom poseur shelves and a DJ Booth.

"Hemming & Wills oversaw the specification, manufacture, supply and installation of a large range of commercial furniture for Society Manchester, our latest street food, drink and music venue spanning over 8,000 sq ft right in the heart of the city near Manchester Central. Chris, Managing Director at H&W, was very hands-on delivering a range of bespoke, contemporary style indoor and outdoor wooden dining tables, benches, coffee tables and a custom DJ booth for the venue at competitive prices and on-time. Chris has always been very helpful and professional and his help at Society has been much appreciated - the venue looks great."

Richard, Society Manchester