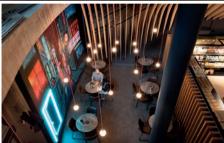

## **Society**

This trendy Manchester based street-food and music venue, spans 8,073 sq ft and is kitted out in bespoke contract H&W indoor and outdoor furniture.

We arranged the manufacture, supply and installation of a range of contemporary wooden tables, benches and coffee tables for the stunning space, as well as custom poseur shelves and a DJ Booth.

"Hemming & Wills oversaw the specification, manufacture, supply and installation of a large range of commercial furniture for Society Manchester, our latest street food, drink and music venue spanning over 8,000 sq ft right in the heart of the city near Manchester Central. Chris, Managing Director at H&W, was very hands-on delivering a range of bespoke, contemporary style indoor and outdoor wooden dining tables, benches, coffee tables and a custom DJ booth for the venue at competitive prices and on-time. Chris has always been very helpful and professional and his help at Society has been much appreciated - the venue looks great."

Richard, Society Manchester