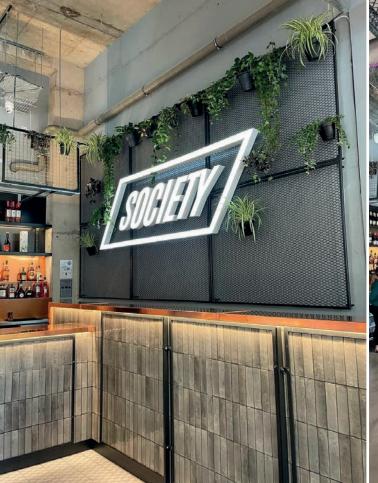

## **Society**

This trendy Manchester based street-food and music venue, spans 8,073 sq ft and is kitted out in bespoke contract H&W indoor and outdoor furniture.

We arranged the manufacture, supply and installation of a range of contemporary wooden tables, benches and coffee tables for the stunning space, as well as custom poseur shelves and a DJ Booth.

"Hemming & Wills oversaw the specification, manufacture, supply and installation of a large range of commercial furniture for Society Manchester, our latest street food, drink and music venue spanning over 8,000 sq ft right in the heart of the city near Manchester Central. Chris, Managing Director at H&W, was very hands-on delivering a range of bespoke, contemporary style indoor and outdoor wooden dining tables, benches, coffee tables and a custom DJ booth for the venue at competitive prices and on-time. Chris has always been very helpful and professional and his help at Society has been much appreciated - the venue looks great."

Richard, Society Manchester