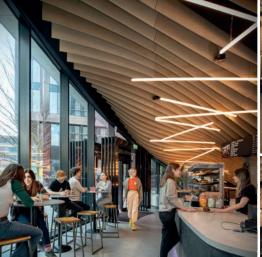

## **Society**

This trendy Manchester based street-food and music venue, spans 8,073 sq ft and is kitted out in bespoke contract H&W indoor and outdoor furniture.

We arranged the manufacture, supply and installation of a range of contemporary wooden tables, benches and coffee tables for the stunning space, as well as custom poseur shelves and a DJ Booth.

"Hemming & Wills oversaw the specification, manufacture, supply and installation of a large range of commercial furniture for Society Manchester, our latest street food, drink and music venue spanning over 8,000 sq ft right in the heart of the city near Manchester Central. Chris, Managing Director at H&W, was very hands-on delivering a range of bespoke, contemporary style indoor and outdoor wooden dining tables, benches, coffee tables and a custom DJ booth for the venue at competitive prices and on-time. Chris has always been very helpful and professional and his help at Society has been much appreciated - the venue looks great."