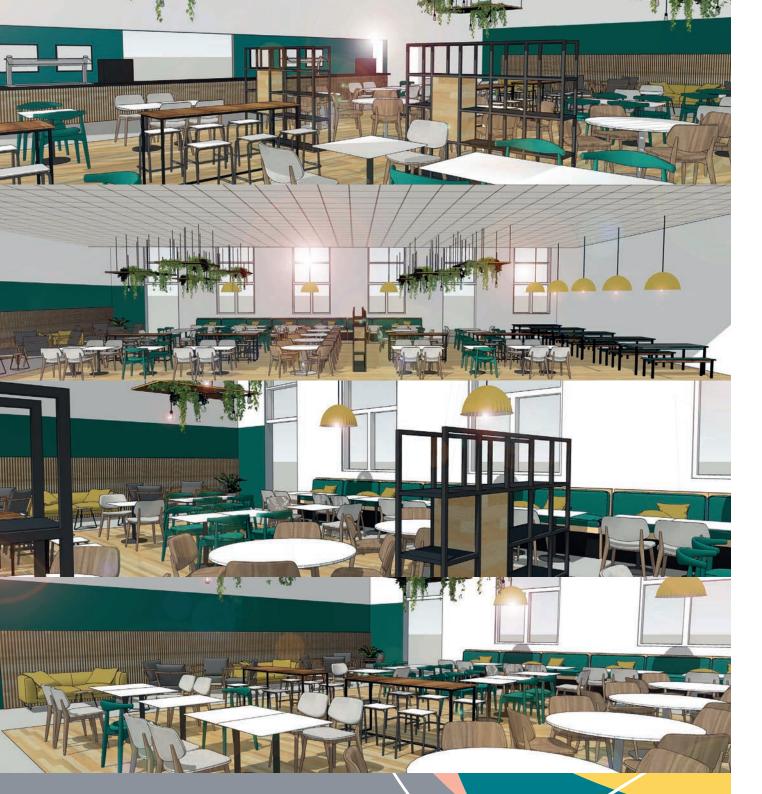

## Park Square

Park Square in Cheadle, Greater Manchester, is large commercial office complex.

Working with the Leasing Director and our partner interior designer, we helped to design and supply contract restaurant furniture for a complete transformation of the large onsite cafe at the venue creating a stunning, Scandi style vibe.

"I approached Hemming & Wills for both design support and to help with new furniture for a large café refurbishment at one of the commercial office complexes I manage in Greater Manchester within my role as Leasing Director at Orbit Developments. H&W partnered with an excellent interior designer whose bread and butter is commercial hospitality and together they transformed the café into a fantastic, welcoming contemporary space furnished with high quality contract restaurant furniture. The whole H&W team and, particularly Chris, have been excellent throughout. Very happy to recommend."