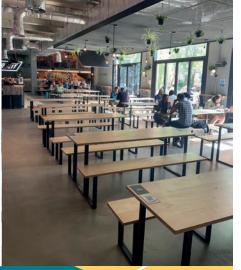

## **Society**

This trendy Manchester based street-food and music venue, spans 8,073 sq ft and is kitted out in bespoke contract H&W indoor and outdoor furniture.

We arranged the manufacture, supply and installation of a range of contemporary wooden tables, benches and coffee tables for the stunning space, as well as custom poseur shelves and a DJ Booth.

"Hemming & Wills oversaw the specification, manufacture, supply and installation of a large range of commercial furniture for Society Manchester, our latest street food, drink and music venue spanning over 8,000 sq ft right in the heart of the city near Manchester Central. Chris, Managing Director at H&W, was very hands-on delivering a range of bespoke, contemporary style indoor and outdoor wooden dining tables, benches, coffee tables and a custom DJ booth for the venue at competitive prices and on-time. Chris has always been very helpful and professional and his help at Society has been much appreciated - the venue looks great."