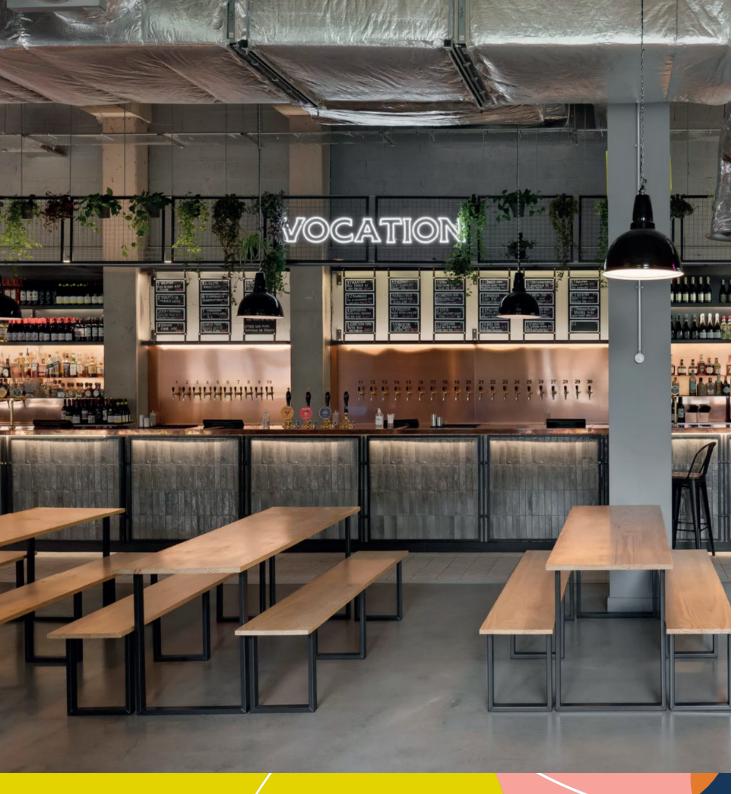

## **Society**

This trendy Manchester based street-food and music venue, spans 8,073 sq ft and is kitted out in bespoke contract H&W indoor and outdoor furniture.

We arranged the manufacture, supply and installation of a range of contemporary wooden tables, benches and coffee tables for the stunning space, as well as custom poseur shelves and a DJ Booth.

"Hemming & Wills oversaw the specification, manufacture, supply and installation of a large range of commercial furniture for Society Manchester, our latest street food, drink and music venue spanning over 8,000 sq ft right in the heart of the city near Manchester Central. Chris, Managing Director at H&W, was very hands-on delivering a range of bespoke, contemporary style indoor and outdoor wooden dining tables, benches, coffee tables and a custom DJ booth for the venue at competitive prices and on-time. Chris has always been very helpful and professional and his help at Society has been much appreciated - the venue looks great."

Richard, Society Manchester