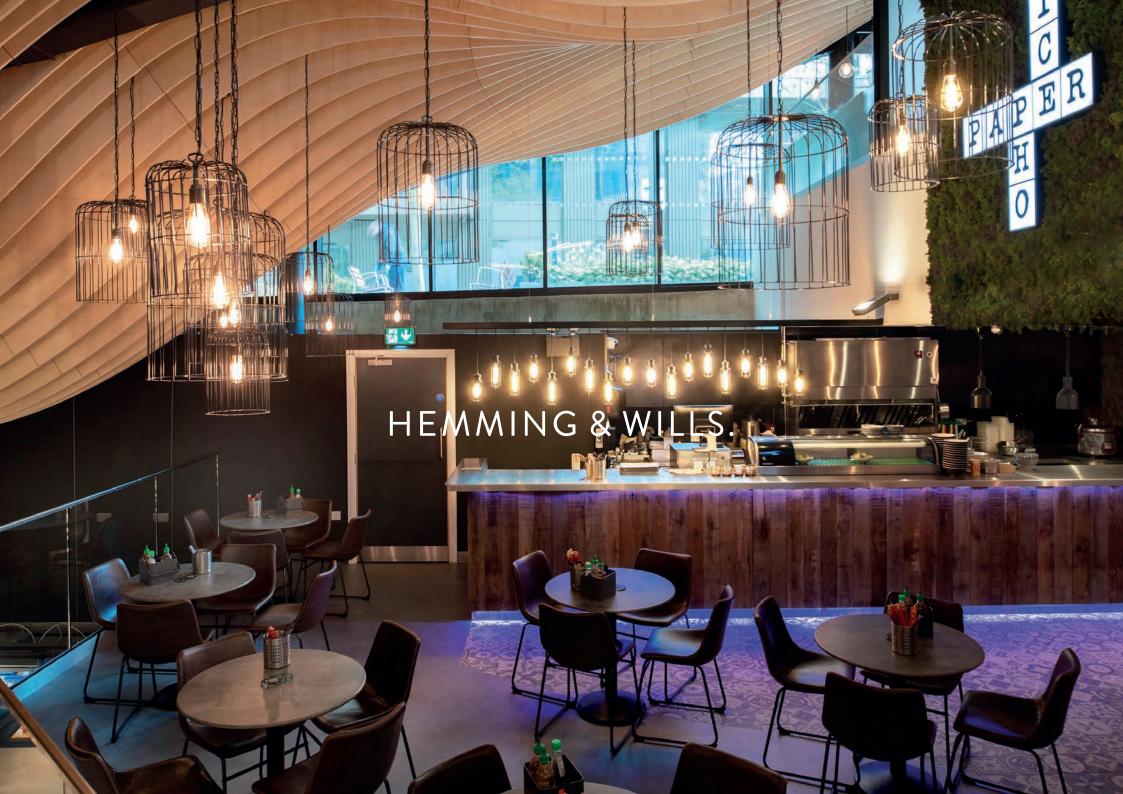

## Hello Oriental

We worked with Hello Oriental, one of Manchester's latest and most exciting new streetfood venues, to bring their concept to life with a range stylish and bespoke furniture options.

We supplied the space, which spans three floors, with all tables, chairs, and stools as well as a range of bespoke reclaimed style tables and benches. We provided options that offered edginess, practicality and cohesion throughout the space.