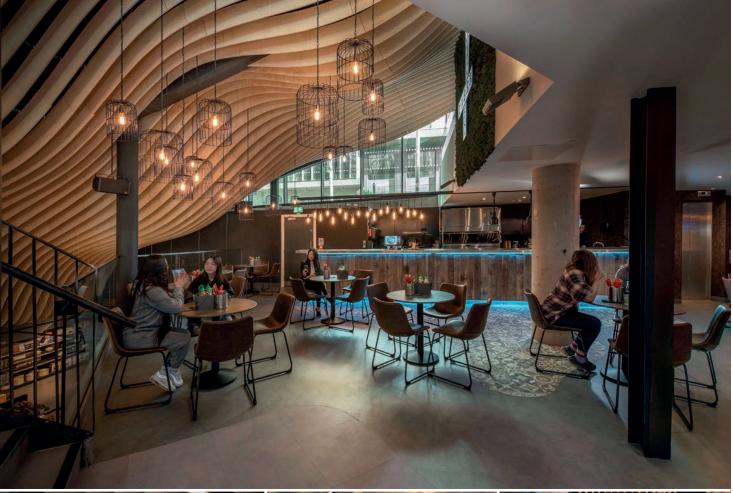

## Hello Oriental

We worked with Hello Oriental, one of Manchester's latest and most exciting new streetfood venues, to bring their concept to life with a range stylish and bespoke furniture options.

We supplied the space, which spans three floors, with all tables, chairs, and stools as well as a range of bespoke reclaimed style tables and benches. We provided options that offered edginess, practicality and cohesion throughout the space.