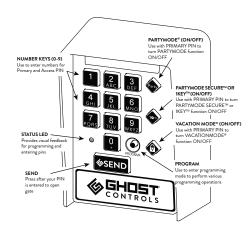

## AXWK WIRELESS KEYPAD IDENTIFICATION for Wireless Keypad Versions 1, 2 and 3

## Version 2: Distinguishing Feature

- 1. The SEND button will be green with black letters
- 2. The keypad will beep two times when the C batteries are put in
  - Remove one battery from the keypad
  - Wait 10 seconds insert the battery (it will beep 2 or 3 times, pause for 5 seconds, beep twice and go into sleep mode)
  - If it initially beeps 2 times before the pause it is a V2 keypad