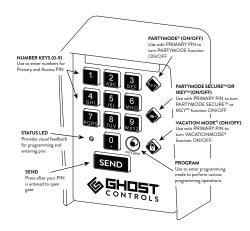

## AXWK WIRELESS KEYPAD IDENTIFICATION for Wireless Keypad Versions 1, 2 and 3

## Version 1: Distinguishing Feature

The SEND button will be white with black letters