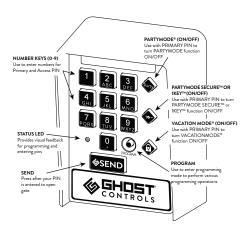

## AXWK WIRELESS KEYPAD IDENTIFICATION for Wireless Keypad Versions 1, 2 and 3

## Version 3: Distinguishing Feature

- 1. The SEND button will be green with black letters
- 2. The keypad will beep three times when the C batteries are put in
  - Remove one battery from the keypad
  - Wait 10 seconds insert the battery (it will beep 2 or 3 times, pause for 5 seconds, beep twice and go into sleep mode)
  - If it initially beeps 3 times before the pause it is a V3 keypad