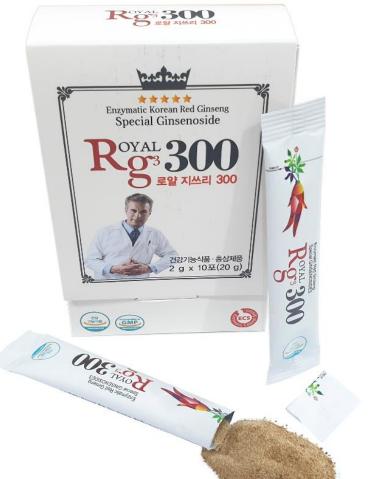

# ROYAL 300 로얄 지쓰리 300

World-class bio-technology enhancing special ginsenosides & absorption!

**Rg3** = **50mg** x 10 packets! + multi vitamins (B2, 6, 12)

#### 2) details

|                      | Royal G3 300                                                                                |
|----------------------|---------------------------------------------------------------------------------------------|
| Origin               | Korea                                                                                       |
| Ingredient<br>& Size | Rg3 ( <b>500mg</b> )<br>Vitamin B2, B6, B12                                                 |
| Usage                | 30min pre-meals, $\frac{1}{2}$ or 1sachet once, twice a day                                 |
| Effects              | Anti-cancer, improving erectile dysfunction, arterial stiffness, hypertension, hanging over |
| Etc.                 | The highest content of Rg3 in the world                                                     |