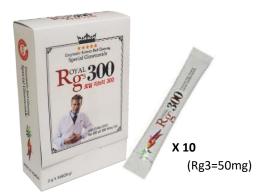

# ROYAL 300 로얄 지쓰리 300

World-class bio-technology enhancing special ginsenosides & absorption!

**Rg3** = **50mg** x 10 packets! + multi vitamins (B2, 6, 12)

#### 1) dosage

| Dosage / day | Rg3  | Period |
|--------------|------|--------|
| 1 packet     | 50mg | 10days |

#### 2) details

|                      | Royal G3 300                                                                                |
|----------------------|---------------------------------------------------------------------------------------------|
| Origin               | Korea                                                                                       |
| Ingredient<br>& Size | Rg3 ( <b>500mg</b> )<br>Vitamin B2, B6, B12                                                 |
| Usage                | 30min pre-meals, $\frac{1}{2}$ or 1sachet once, twice a day                                 |
| Effects              | Anti-cancer, improving erectile dysfunction, arterial stiffness, hypertension, hanging over |
| Etc.                 | The highest content of Rg3 in the world                                                     |