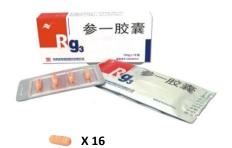

#### S xx Capsule

(Rg3=10mg)

#### 1) dosage

| Dosage / day | Rg3  | Period |
|--------------|------|--------|
| 4 Capsules   | 40mg | 4days  |

#### 2) details

| Sxx Capsule                                                                        |
|------------------------------------------------------------------------------------|
| China                                                                              |
| Rg3 (160mg)                                                                        |
| 30min pre-meals, 2capsules once, twice a day                                       |
| Tomor restrain rate: 60%  Transfer restrain rate: 60-70% in lung and liver cancer. |
| The only cancer medicine with Rg3 in the world                                     |