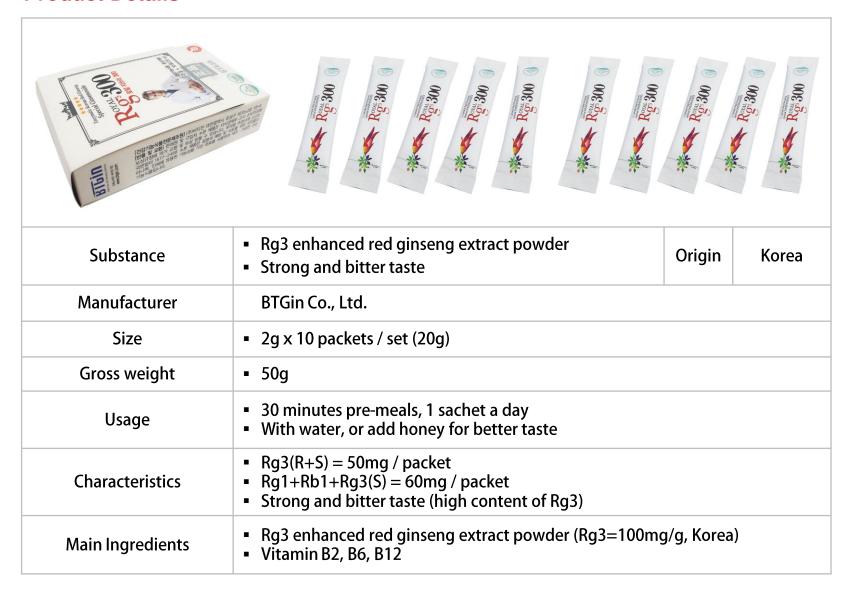

#### \*OKBT Product

With Rg3 enriched (Rg3=100mg/g) Korean red ginseng extract powder manufactured by BTGin Co., Ltd.

# ROYAL 300 로얄 지쓰리 300

World-class bio-technology enhancing special ginsenosides & absorption!

**Rg3** = **50mg** x 10 packets! + multi vitamins (B2, 6, 12)

#### **Product Details**