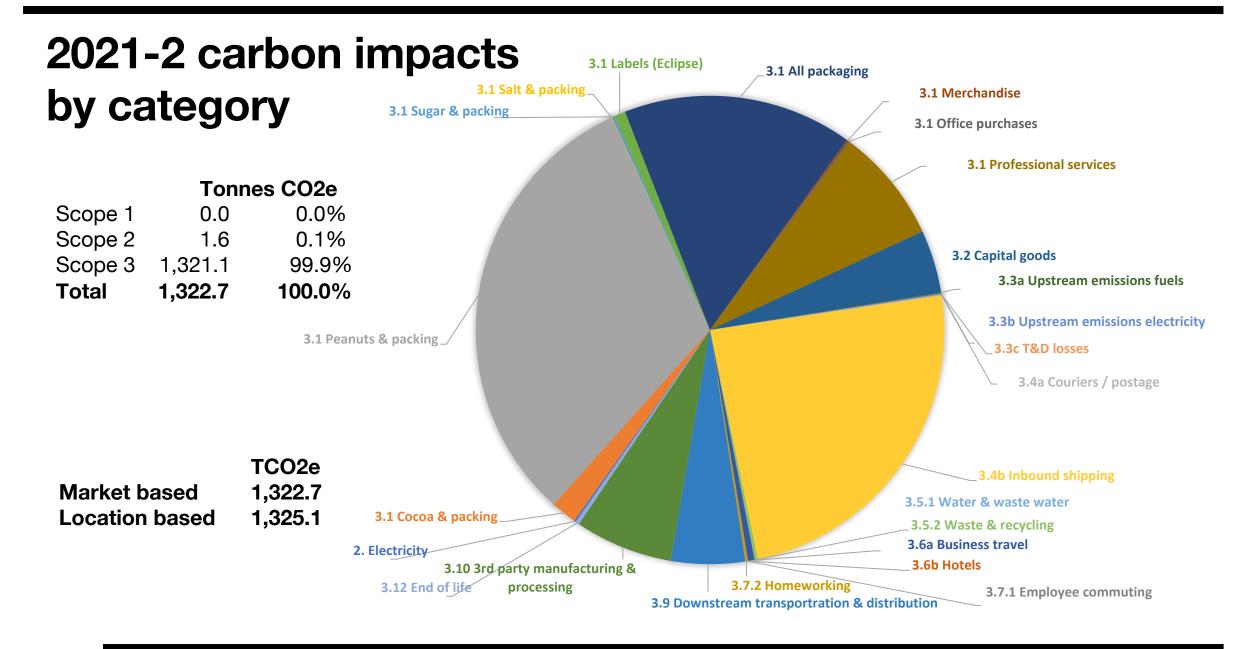

## ManiLife 2021-2 carbon footprint

|          | GHG assessment emission sources                                                                                                                           |                                                                           |                                                                            |                                            | Included in assessment | Market | Location |
|----------|-----------------------------------------------------------------------------------------------------------------------------------------------------------|---------------------------------------------------------------------------|----------------------------------------------------------------------------|--------------------------------------------|------------------------|--------|----------|
| Category |                                                                                                                                                           | Emission source category (aligned to the GHG Protocol Corporate Standard) |                                                                            |                                            | (Yes/No/N.A.)          | tCO2e  | tCO2e    |
| Scope 1  | Direct emissions from owned, leased or directly controlled stationary sources that use fossil fuels &/or emit fugitive emissions (e.g. refrigerant gases) |                                                                           |                                                                            | Required                                   | Yes                    | -      | -        |
|          | Direct emissions from owned, leased or directly controlled mobile sources                                                                                 |                                                                           |                                                                            | Required                                   | Yes                    | -      | -        |
| Scope 2  | Emissions from the generation of purchased electricity, heat, steam or cooling                                                                            |                                                                           |                                                                            | Required                                   | Yes                    | 1.63   | 3.93     |
| Scope 3  | 1                                                                                                                                                         | 1 Purchased goods and services                                            |                                                                            |                                            | Yes                    | 770.40 | 770.40   |
|          | 2                                                                                                                                                         | Capital goods                                                             |                                                                            | Recommended  Recommended                   | Yes                    | 57.27  | 57.27    |
|          |                                                                                                                                                           |                                                                           | 3a Upstream emissions of purchased fuels                                   | Recommended                                | Yes                    | 0.96   | 0.96     |
|          |                                                                                                                                                           |                                                                           | 3b Upstream emissions of purchased electricity                             | Recommended                                | Yes                    | 1.05   | 1.05     |
|          | 3                                                                                                                                                         | Fuel & energy related activities (not included in Scope 1 and 2)          | 3c Transmission and distribution losses (T&D)                              | Required                                   | Yes                    | 0.25   | 0.25     |
|          |                                                                                                                                                           |                                                                           | Outbound courier deliveries of packages                                    | Recommended                                | Yes                    | 0.78   | 0.78     |
|          | 4                                                                                                                                                         | Upstream transportation and distribution                                  | Third-party transportation and storage of inbound production related goods | Recommended                                | Yes                    | 318.51 | 318.51   |
|          |                                                                                                                                                           |                                                                           | Wastewater                                                                 | Recommended                                | Yes                    | 0.03   | 0.03     |
|          | 5                                                                                                                                                         | Waste generated in operations                                             | Other waste                                                                | Required                                   | Yes                    | 2.89   | 2.89     |
|          |                                                                                                                                                           |                                                                           | All transport by air, public transport, rented/leased vehicle, and taxi    | Required                                   | Yes                    | 5.94   | 5.94     |
|          | 6                                                                                                                                                         | Business travel                                                           | Emissions arising from hotel accommodation associated with business travel | Recommended                                | Yes                    | 0.21   | 0.21     |
|          |                                                                                                                                                           |                                                                           | Employee transport between home and places of work                         | Recommended                                | Yes                    | 0.28   | 0.28     |
|          | 7                                                                                                                                                         | Employee commuting and homeworking                                        | Emissions arising from employee homeworking and remote work                | Required                                   | Yes                    | 2.01   | 2.01     |
|          | 9                                                                                                                                                         | Downstream transportation and distribution (a)                            | Third party transportation and storage of sold products (b)                | Req'd (Prod. manufrs)                      | Yes                    | 67.39  | 67.46    |
|          | 10                                                                                                                                                        | Processing of sold products                                               | Third party manufacturing and processing of ManiLife products              | Required<br>(For product<br>manufacturers) | Yes                    | 89.57  | 89.57    |
|          | 11                                                                                                                                                        | Use of sold products                                                      | Third party mandiacturing and processing or Manitine products              | manufacturers)                             | No                     | 05.57  | 03.37    |
|          | 12                                                                                                                                                        | End of life treatment of Sold Products                                    |                                                                            |                                            | Yes                    | 3.57   | 3.57     |

TOTAL1,322.72 1,325.09