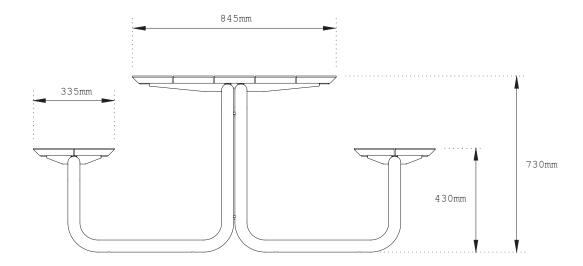

# THE TABLE

Sleek, slender, steady. The Table seats 8 to 12 people for a cosy heart-to-heart in style. The elegant tubular structure gives it a soft touch. A piece of furniture you'll enjoy for many years to come.

## **SPECIFICATIONS**

- · Large | 12 people | +/- 190kg
- Medium | 10 people | +/- 150kg
- Small | 8 people | +/- 120kg