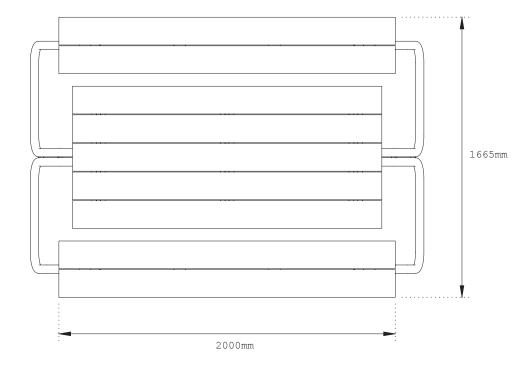

## **SPECIFICATIONS**

- · Large | 12 people | +/- 190kg
- Medium | 10 people | +/- 150kg
- Small | 8 people | +/- 120kg