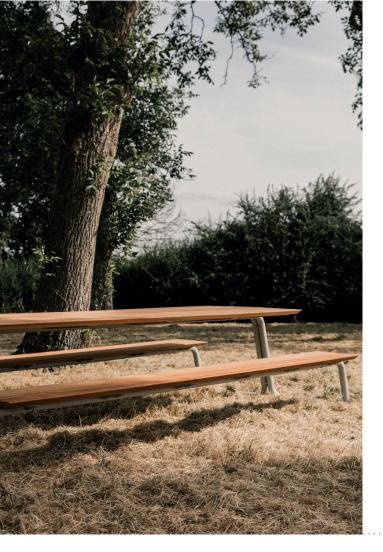

# THE TABLE

Sleek, slender, steady. The Table seats 8 to 12 people for a cosy heart-to-heart in style. The elegant tubular structure gives it a soft touch. A piece of furniture you'll enjoy for many years to come.

#### **MATERIALS**

The table beautifully combines sustainable afzelia wood with powdercoated steel. It's at home on any surface thanks to the levelling feet.