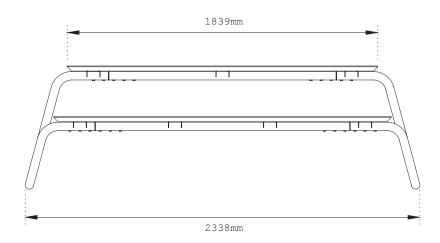

## **SPECIFICATIONS**

- · Large | 12 people | +/- 190kg
- Medium | 10 people | +/- 150kg
- Small | 8 people | +/- 120kg