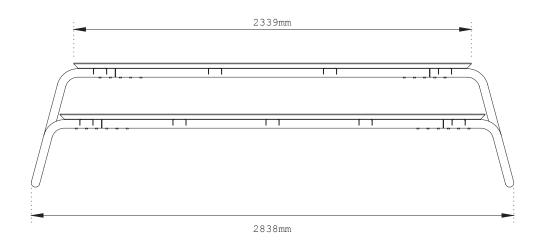

# THE TABLE

Sleek, slender, steady. The Table seats 8 to 12 people for a cosy heart-to-heart in style. The elegant tubular structure gives it a soft touch. A piece of furniture you'll enjoy for many years to come.

#### **MATERIALS**

The table beautifully combines sustainable afzelia wood with powdercoated steel. It's at home on any surface thanks to the levelling feet.