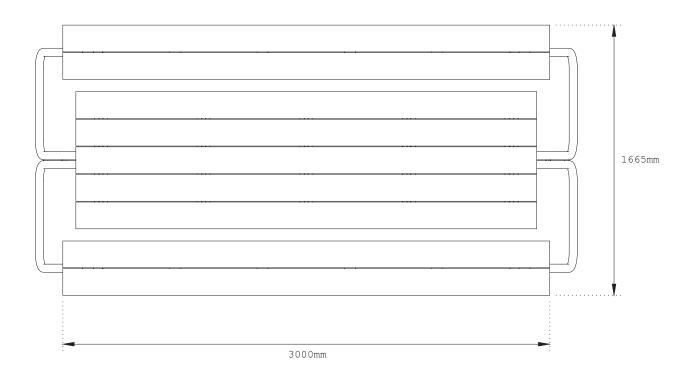

# THE TABLE

Sleek, slender, steady. The Table seats 8 to 12 people for a cosy heart-to-heart in style. The elegant tubular structure gives it a soft touch. A piece of furniture you'll enjoy for many years to come.

## **SPECIFICATIONS**

- · Large | 12 people | +/- 190kg
- Medium | 10 people | +/- 150kg
- Small | 8 people | +/- 120kg