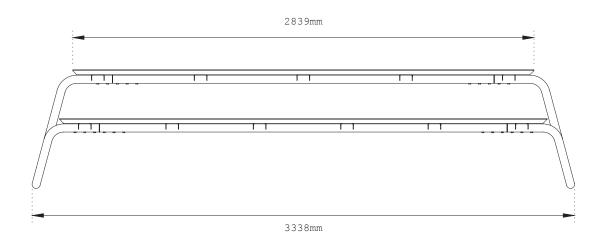

# THE TABLE

Sleek, slender, steady. The Table seats 8 to 12 people for a cosy heart-to-heart in style. The elegant tubular structure gives it a soft touch. A piece of furniture you'll enjoy for many years to come.

## **SPECIFICATIONS**

- · Large | 12 people | +/- 190kg
- Medium | 10 people | +/- 150kg
- Small | 8 people | +/- 120kg