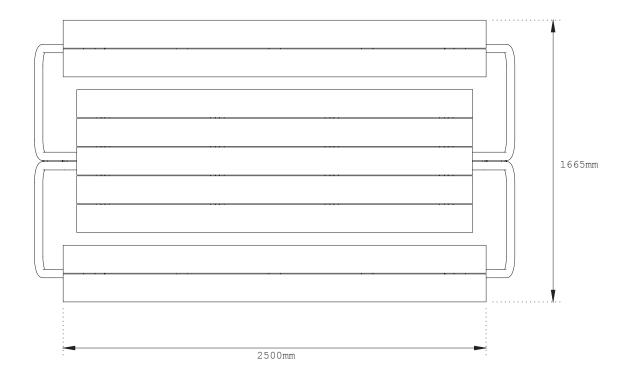

## **SPECIFICATIONS**

- · Large | 12 people | +/- 190kg
- Medium | 10 people | +/- 150kg
- Small | 8 people | +/- 120kg