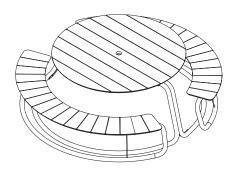

# THE CIRCLE

Round, robust and ravishing. The Circle comfortably seats 8 to 10 people for a cosy heart-to-heart in style. This round table literally - and thus figuratively - brings people together. Cosiness guaranteed, for many years to come.

#### SPECIFICATIONS

Table height: 73 cm Seat height: 43 cm Table diameter: 153 cm Seat diameter: 235 cm Seat width: 34 cm Table weight: +/- 100 kg Seat weight: +/- 40 kg Parasol opening: 66 mm