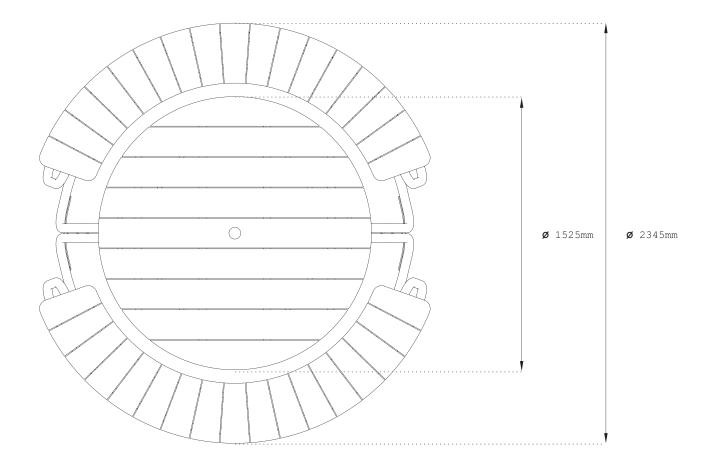

#### SPECIFICATIONS

Table height: 73 cm Seat height: 43 cm Table diameter: 153 cm Seat diameter: 235 cm Seat width: 34 cm Table weight: +/- 100 kg Seat weight: +/- 40 kg Parasol opening: 66 mm