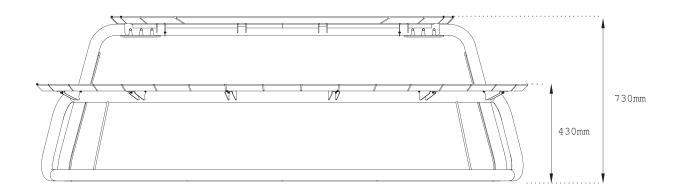

#### SPECIFICATIONS

Table height: 73 cm Seat height: 43 cm Table diameter: 153 cm Seat diameter: 235 cm Seat width: 34 cm Table weight: +/- 100 kg Seat weight: +/- 40 kg Parasol opening: 66 mm