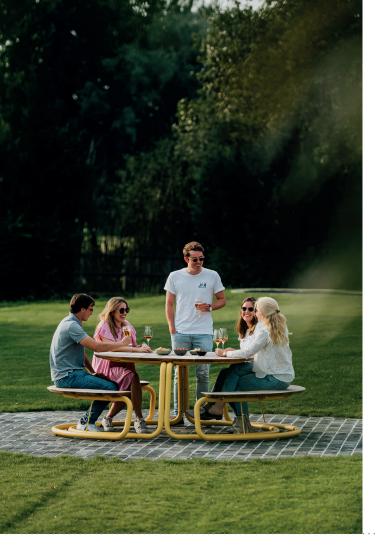

# THE CIRCLE

Round, robust and ravishing. The Circle comfortably seats 8 to 10 people for a cosy heart-to-heart in style. This round table literally - and thus figuratively - brings people together. Cosiness guaranteed, for many years to come.

#### MATERIALS

The Circle beautifully combines sustainable afzelia wood with powder-coated steel. Its tabletop and seats create a monotone effect, while the tubular structure gives the whole a modern feel. The Circle is at home on any surface thanks to the levelling feet.