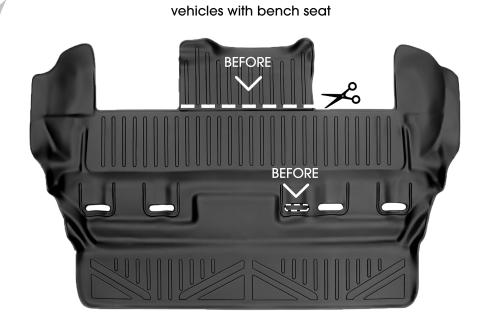

## 2015 - 2020 Chevy Tahoe / GMC Yukon / Cadillac Escalade

TRIM LINE INSTRUCTIONS: Floor Mat trim patterns vary per vehicle make and model.

\* Please ensure you are 100% satisfied with your purchase before \* trimming, as this will void your return and warranty

## STEP 1:

Remove Floor Mat from box and allow it to lay out in a warm area. This allows the liner to regain it's custom shape after being rolled up for shipping.

This piece should be trimmed to acommodate

## STEP 2:

Trim using sharp scissors or a carpenter's knife to cut along crevice in mat to remove area on top and small area in center of mat to accommodate vehicles with bench seat.