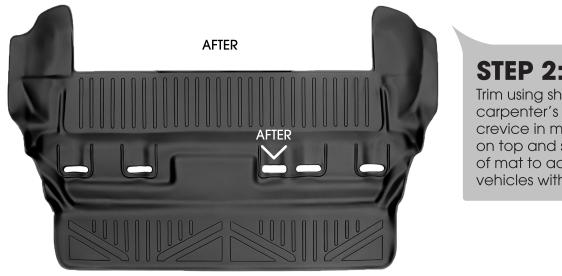

## STEP 2:

Trim using sharp scissors or a carpenter's knife to cut along crevice in mat to remove area on top and small area in center of mat to accommodate vehicles with bench seat.