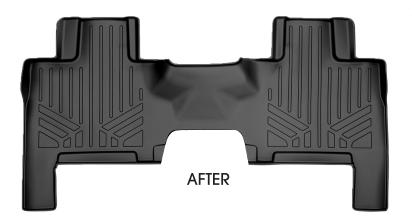

Floor Mat must be trimmed for vehicles equipped with second row center console between bucket seats.

## STEP 2:

Use sharp scissors or a carpnter's knife to cut along crevice in mat to remove area at bottom to accommodate vehicles with second row center console between bucket seats.