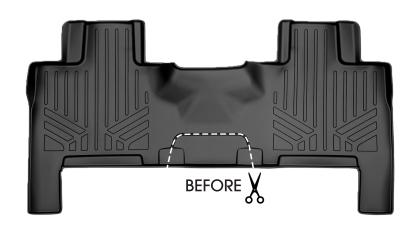

Floor Mat must be trimmed for vehicles equipped with second row center console between bucket seats.

## STEP 2:

Use sharp scissors or a carpnter's knife to cut along crevice in mat to remove area at bottom to accommodate vehicles with second row center console between bucket seats.