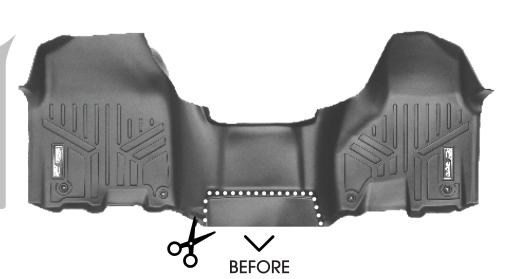

## STEP 1:

**Remove Floor Mat from** box and allow it to lay out in a warm area. This allows the liner to regain it's custom shape after being rolled up for shipping.

Optional trim line for vehicles with front bench seat cup holder.

## STEP 2:

Trim using sharp scissors or a carpenter's knife to cut along crevice in mat to remove area as shown to accommodate vehicles with front bench seat cup holders

Smartliner-USA

**Smartliner USA** 