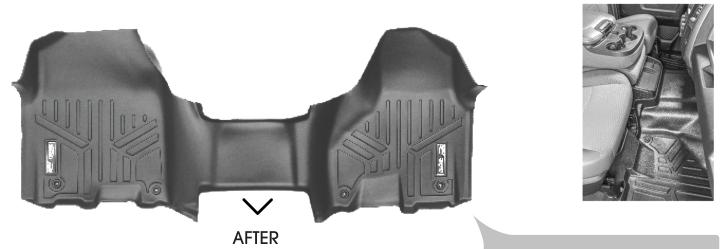

## STEP 2:

Trim using sharp scissors or a carpenter's knife to cut along crevice in mat to remove area as shown to accommodate vehicles with front bench seat cup holders

Smartliner-USA

**Smartliner USA** 