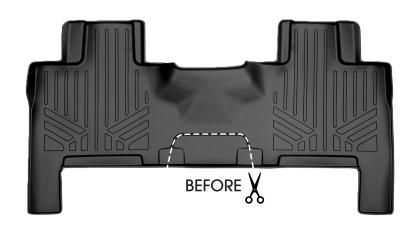

Floor Mat must be trimmed for vehicles equipped with second row center console between bucket seats.

## STEP 2:

Use sharp scissors or a carpenter's knife to cut along crevice in mat to remove area at bottom to accommodate vehicles with second row center console between bucket seats.