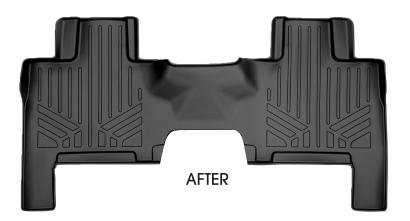

Floor Mat must be trimmed for vehicles equipped with second row center console between bucket seats.

## STEP 2:

Use sharp scissors or a carpenter's knife to cut along crevice in mat to remove area at bottom to accommodate vehicles with second row center console between bucket seats.