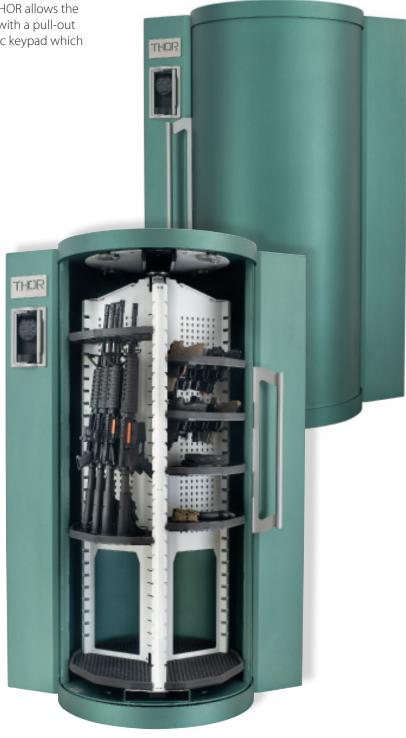

## WEAPON SECURITY STORAGE & ACCESS

THOR

The **THOR** provides the best available Security and Ease of Access for your weapons. The patented locking mechanism is located in the base, inaccessible even for top safe crackers to defeat. The THOR allows the user unrestricted access to all of the stored weapons with a pull-out rotating interior. The THOR is delivered with a bio-metric keypad which allows access in less than 4 seconds.

## THOR **SPECIFICATIONS**

Dimensions: 72" H x 48"W x 33" D

Weight~1000 pounds

Keypad & lock: Securam (biometric) Construction: Steel & painted

Bolt down: Yes

Capacity: ≥24 long rifles, ≥100's of hand guns + accessories