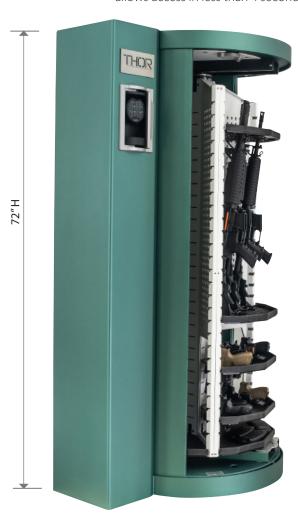

## WEAPON SECURITY STORAGE & ACCESS

THOR

The **THOR** provides the best available Security and Ease of Access for your weapons. The patented locking mechanism is located in the base, inaccessible even for top safe crackers to defeat. The THOR allows the user unrestricted access to all of the stored weapons with a pull-out rotating interior. The THOR is delivered with a bio-metric keypad which allows access in less than 4 seconds.

## THOR **SPECIFICATIONS**

Dimensions: 72" H x 48"W x 33" D

Weight~1000 pounds

Keypad & lock: Securam (biometric) Construction: Steel & painted

Bolt down: Yes

Capacity: ≥24 long rifles, ≥100's of hand guns + accessories