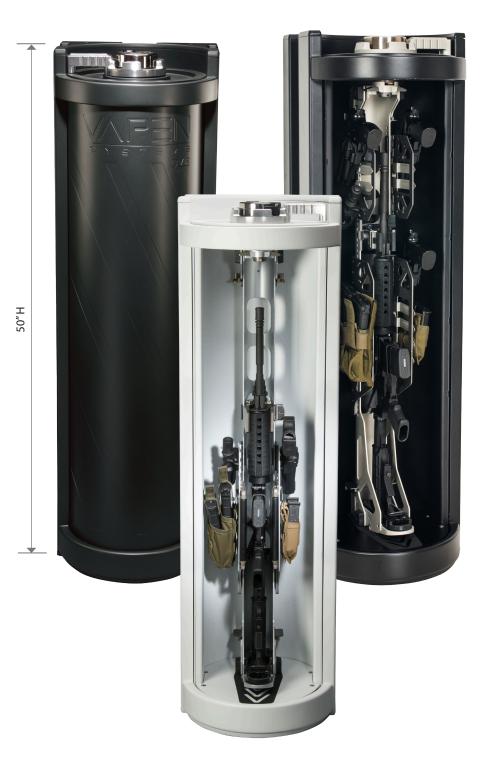

## WEAPON SECURITY WEAPON ACCESS

The QVR gun safes series are designed to securely store weapon(s) while providing fast access in case of an emergency. Due to the compact footprint, the **QVR** can be located anywhere a weapon may be needed in case of an emergency. The security of the QVR Series is unparalleled due

The security of the QVR Series is unparalleled due to the patented locking mechanism located in the base of the unit. A biometric keypad allows access in less than 4 seconds.

## QVR SPECIFICATIONS

Dimensions:  $50^{\prime\prime}\text{H} \times 15^{\prime\prime}\text{Wx} \ 15^{\prime\prime}\text{D}$  (total footprint is  $15^{\prime\prime} \times 15^{\prime\prime}$ )

Weight~200 pounds

Keypad & lock: Securam

Construction & finish: Steel & powder coated

Bolt down capability: Yes

Capacity: 1 long rifle, 2 to 6 hand guns + accessories

VAPENSYSTEMS INC: FANATICALLY FOCUSED ON PRODUCT DESIGN AND MANUFACTURING.