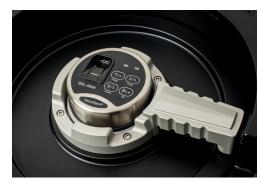

The security of the QVR Series is unparalleled due to the patented locking mechanism located in the base of the unit. A biometric keypad allows access in less than 4 seconds.

Keypad & lock: Securam

Construction & finish: Steel & powder coated

Bolt down capability: Yes

Capacity: 1 long rifle, 2 to 6 hand guns + accessories

VAPENSYSTEMS INC: FANATICALLY FOCUSED ON PRODUCT DESIGN AND MANUFACTURING.