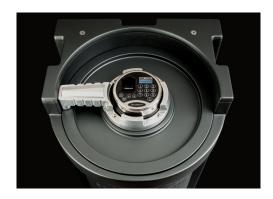

The security of the QVR Series is unparalleled due to the patented locking mechanism located in the base of the unit. A biometric keypad allows access in less than 4 seconds.

Keypad & lock: Securam

Construction & finish: Steel & powder coated

Bolt down capability: Yes

Capacity: 1 long rifle, 2 to 6 hand guns + accessories

VAPENSYSTEMS INC: FANATICALLY FOCUSED ON PRODUCT DESIGN AND MANUFACTURING.