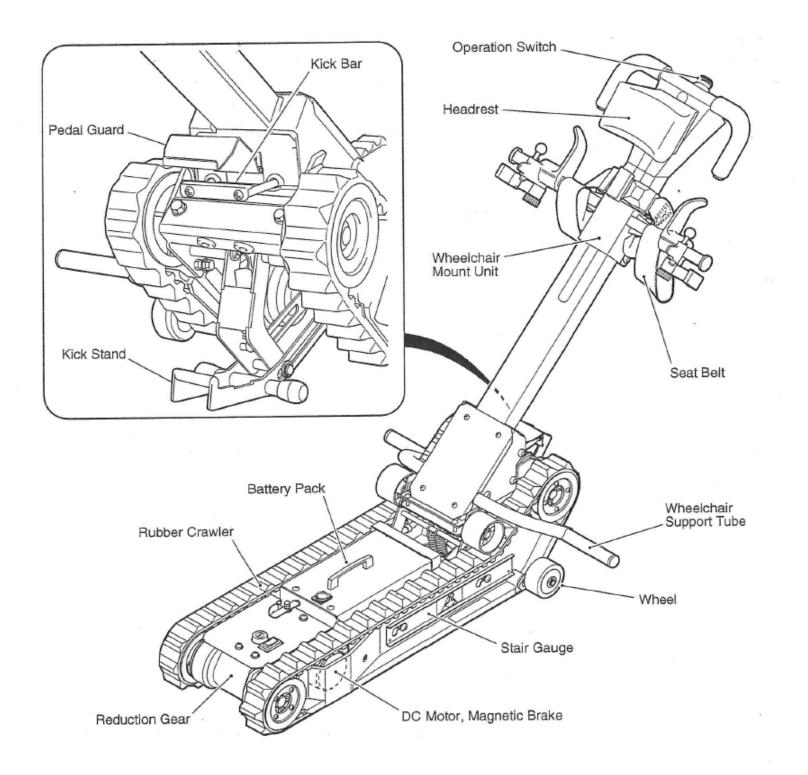

## The following Wheelchair types cannot be mounted

- Reclining type Wheelchair
- Foldable or detachable handle type Wheelchair
- Detachable armrest type Wheelchair
- 4. Caliper brake installed Wheelchair
- 5. Any Wheelchair that has machine part trouble