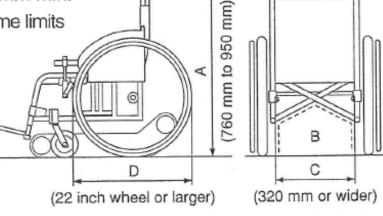

## **Stair-Trac SA-S Wheelchair requirements**

A: Wheelchair height

760mm to 950mm from the floor

B: Space under the X-frame

Center height: 210mm min.

End height: 170mm min. Crawler under-frame limits

C: Inside width between base tubes

320 mm or wider

D: Main Wheel diameter

22 inch or larger

The dimensions shown above are standard values.
Some Wheelchairs may not fit.